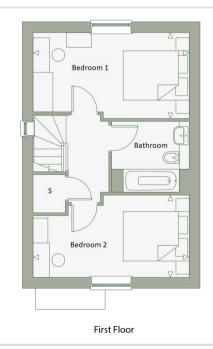

### Accommodation

#### **GROUND FLOOR**

Entrance Hall Kitchen/Dining Area: 14'5 x 8'4 (4.40m x 2.54m) Lounge Area: 15'7 x 9'11 (4.75m x 3.02m) Cloakroom

Landing Bedroom 1: 15'7 x 8'7 (4.75m x 2.62m) Bathroom