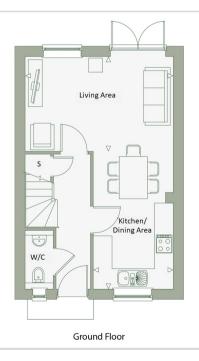

### Accommodation

#### **GROUND FLOOR**

Entrance Hall Kitchen/Dining Area: 14'5 x 8'4 (4.40m x 2.54m) Lounge Area: 15'7 x 9'11 (4.75m x 3.02m) Cloakroom

Landing Bedroom 1: 15'7 x 8'7 (4.75m x 2.62m) Bathroom