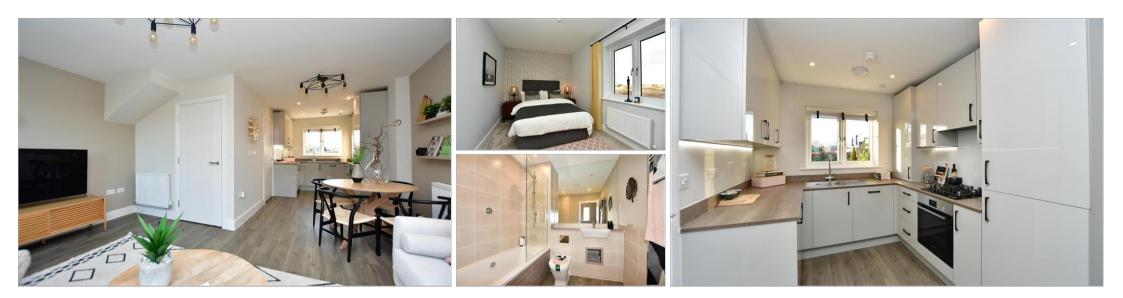

### **Main features**

- Final release of 2 bedroom homes, just two available!
- Contemporary well designed 2 bedroom semi-detached house in FIRST FLOOR a delightful setting
- Fully integrated Bosch appliances Bedroom 2: 15'7 x 8'3 (4.75m x 2.52m) in the modern Nobilia kitchen
- Open plan kitchen/living/dining area with doors leading out onto the garden
- Rear Garden with patio and turf
- Allocated off-road parking for 2 cars

#### **GROUND FLOOR**

Entrance Hall Kitchen/Dining Area: 14'5 x 8'4 (4.40m x 2.54m) Lounge Area: 15'7 x 9'11 (4.75m x 3.02m) Cloakroom

Landing Bedroom 1: 15'7 x 8'7 (4.75m x 2.62m) Bathroom