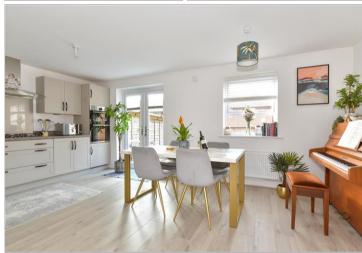

### **GROUND FLOOR**

**Entrance Hall** 

Cloakroom

Lounge: 16'3 x 10'1 (4.96m x 3.08m) Kitchen/Diner: 18'5 x 12'1 (5.62m x 3.69m)