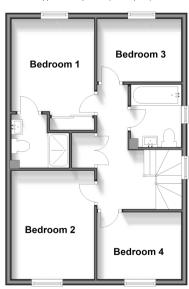

### FIRST FLOOR

Landing

Bedroom 1: 10'5 x 9'1 (3.18m x 2.77m)

**En-Suite Shower Room** 

Bedroom 2: 11'9 x 9'2 (3.58m x 2.80m) Bedroom 3: 9'0 x 6'9 (2.75m x 2.06m)

Bedroom 4: 8'11 x 7'1 (2.72m x 2.16m)

Bathroom

#### **Ground Floor** Approx. 49.4 sq. metres (532.1 sq. feet)

First Floor Approx. 49.4 sq. metres (532.1 sq. feet)