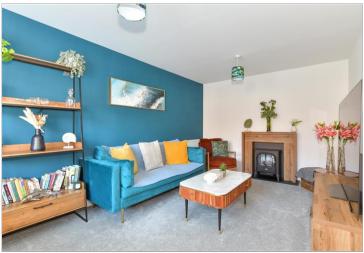

### **GROUND FLOOR**

**Entrance Hall** 

Cloakroom

Lounge: 16'3 x 10'1 (4.96m x 3.08m) Kitchen/Diner: 18'5 x 12'1 (5.62m x 3.69m)