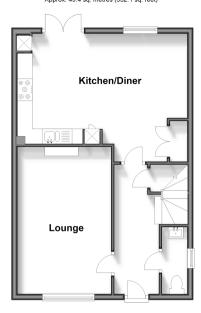

# **Accommodation**

### **GROUND FLOOR**

**Entrance Hall** 

Cloakroom

Lounge: 16'3 x 10'1 (4.96m x 3.08m) Kitchen/Diner: 18'5 x 12'1 (5.62m x 3.69m)

### FIRST FLOOR

Landing

Bedroom 1: 10'5 x 9'1 (3.18m x 2.77m)

**En-Suite Shower Room** 

Bedroom 2: 11'9 x 9'2 (3.58m x 2.80m) Bedroom 3: 9'0 x 6'9 (2.75m x 2.06m)

Bedroom 4: 8'11 x 7'1 (2.72m x 2.16m)

Bathroom

#### **Ground Floor** Approx. 49.4 sq. metres (532.1 sq. feet)

First Floor Approx. 49.4 sq. metres (532.1 sq. feet)