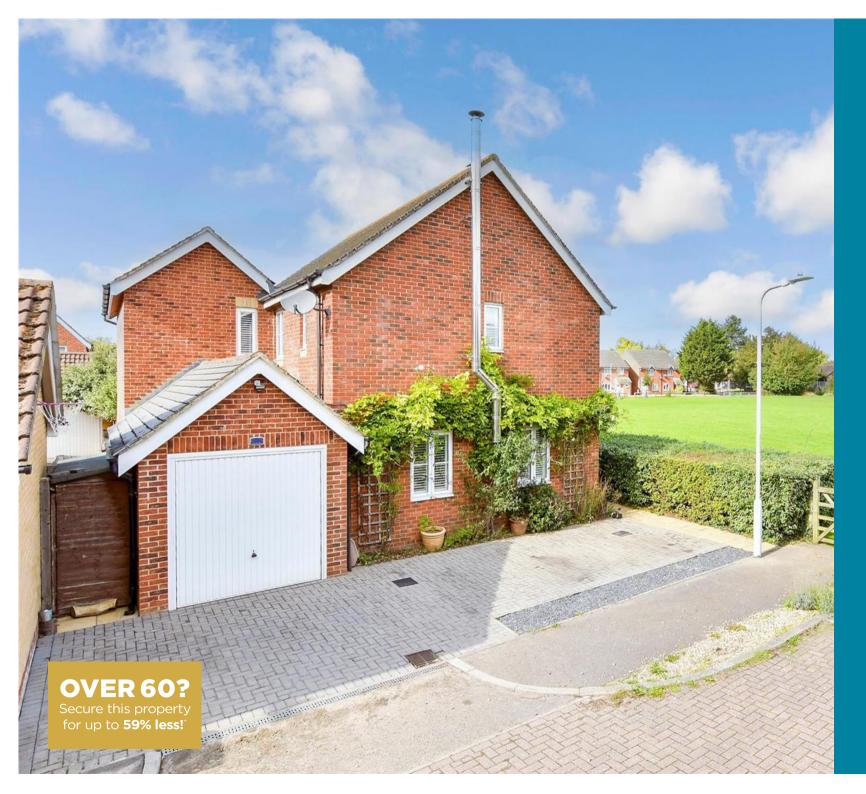

Price £435,000

Freehold

4x 🕮 2x 🕂 2x 📇

Wheler Court, Faversham, Kent, ME13

Helping you move forwards

# **Main features**

- Modern house imaginatively extended
- Tucked away in a small cul-de-sac with private gardens
- Garage plus additional parking
- Substantial lounge with wood burner and separate dining room
- Added bonus of an office