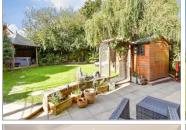

### OUTSIDE

Driveway Front and Rear Gardens

Ground Floor Approx. 72.2 sq. metres (777.3 sq. feet)