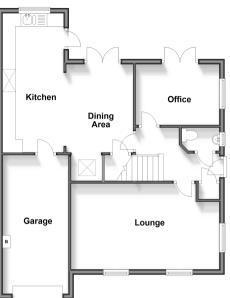

# Accommodation

#### GROUND FLOOR

Entrance Hall Cloakroom Lounge: 18'6 x 10'8 (5.64m x 3.25m) Office: 10'6 x 7'7 (3.20m x 2.31m) Dining Area: 11'2 x 8'1 (3.41m x 2.47m) Kitchen: 17'7 x 7'7 (5.36m x 2.31m)

#### OUTBUILDING Garage: 17'1 x 8'6 (5.21m x 2.59m)

### OUTSIDE

Driveway Front and Rear Gardens

Ground Floor Approx. 72.2 sq. metres (777.3 sq. feet)