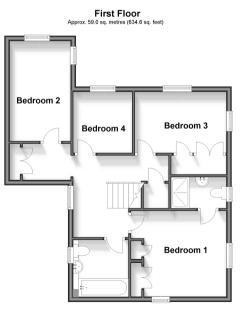

# Accommodation

### FIRST FLOOR

Landing Bedroom 1: 10'8 x 10'0 (3.25m x 3.05m) En-Suite Shower Room Bedroom 2: 12'9 x 7'6 (3.89m x 2.29m) Bedroom 3: 10'11 x 8'6 (3.33m x 2.59m) Bedroom 4: 8'4 x 7'5 (2.54m x 2.26m) Bathroom