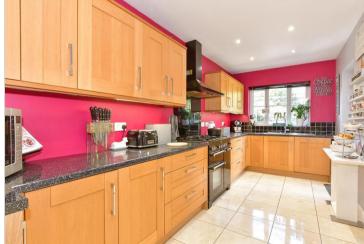

#### GROUND FLOOR

Entrance Hall Cloakroom Lounge: 18'6 x 10'8 (5.64m x 3.25m) Office: 10'6 x 7'7 (3.20m x 2.31m) Dining Area: 11'2 x 8'1 (3.41m x 2.47m) Kitchen: 17'7 x 7'7 (5.36m x 2.31m)