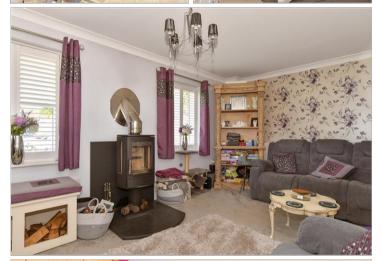

#### GROUND FLOOR

Entrance Hall Cloakroom Lounge: 18'6 x 10'8 (5.64m x 3.25m) Office: 10'6 x 7'7 (3.20m x 2.31m) Dining Area: 11'2 x 8'1 (3.41m x 2.47m) Kitchen: 17'7 x 7'7 (5.36m x 2.31m)