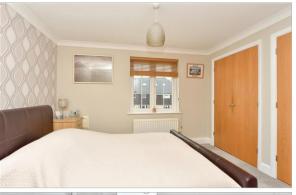

### FIRST FLOOR

Landing

Bedroom 1: 12'1 x 11'4 (3.69m x 3.46m)

En-Suite Shower Room

Bedroom 3: 13'9 x 7'4 (4.19m x 2.24m)

Bathroom

## SECOND FLOOR

Landing

Bedroom 2: 23'6 (7.17m) narrowing to 5'll at narrowest point (1.80m) x 13'8 (4.17m)