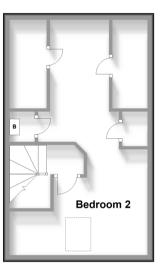

Second Floor
Approx. 29.4 sq. metres (316.1 sq. feet)

## SECOND FLOOR

Landing

Bedroom 2: 23'6 (7.17m) narrowing to 5'll at narrowest point (1.80m) x 13'8 (4.17m)