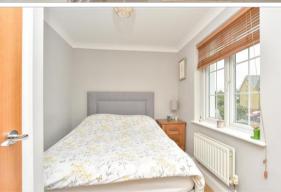

### FIRST FLOOR

Landing

Bedroom 1: 12'1 x 11'4 (3.69m x 3.46m)

En-Suite Shower Room

Bedroom 3: 13'9 x 7'4 (4.19m x 2.24m)

Bathroom

## SECOND FLOOR

Landing

Bedroom 2: 23'6 (7.17m) narrowing to 5'll at narrowest point (1.80m) x 13'8 (4.17m)