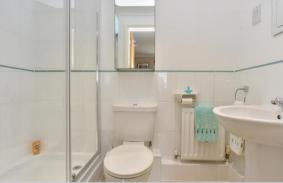

### FIRST FLOOR

Landing

Bedroom 1: 12'1 x 11'4 (3.69m x 3.46m)

En-Suite Shower Room

Bedroom 3: 13'9 x 7'4 (4.19m x 2.24m)

Bathroom