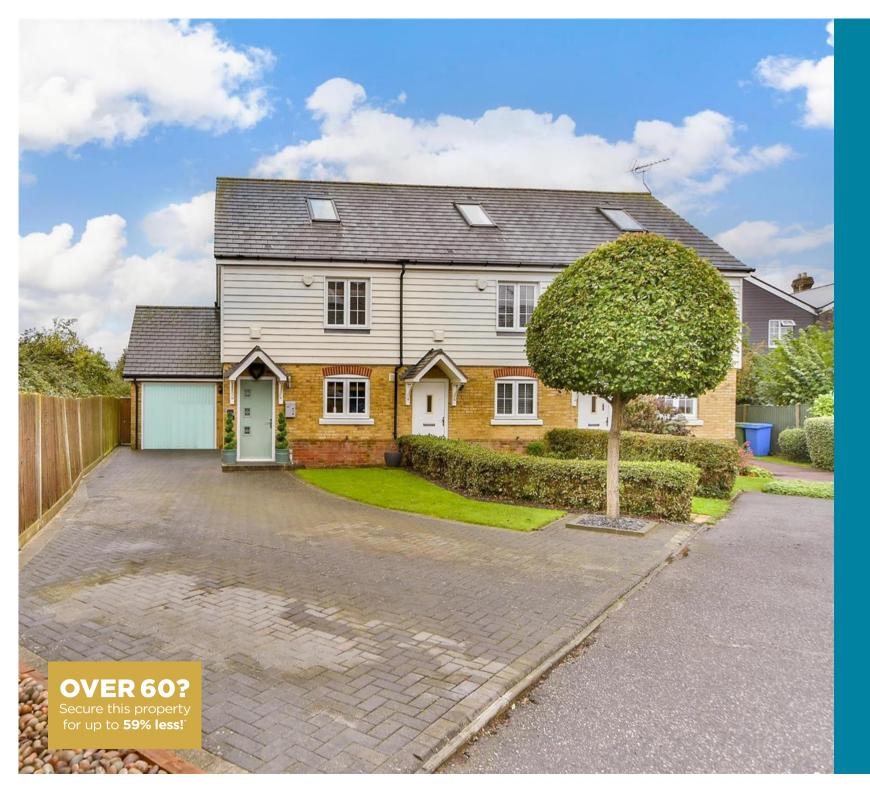

Price £340,000

**Freehold** 

3x ∰ 2x 🚅 1x 🕮

Selby Court, Lower Road, Teynham, Sittingbourne, Kent, ME9

**Ground Floor** 

Approx. 63.8 sq. metres (687.0 sq. feet)

First Floor Approx. 33.6 sq. metres (361.6 sq. feet)

### **Address**

Selby Court, Lower Road, Teynham, Sittingbourne, Kent, ME9