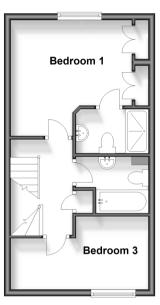

Second Floor
Approx. 29.4 sq. metres (316.1 sq. feet)

### FIRST FLOOR

Landing

Bedroom 1: 12'1 x 11'4 (3.69m x 3.46m)

En-Suite Shower Room

Bedroom 3: 13'9 x 7'4 (4.19m x 2.24m)

Bathroom