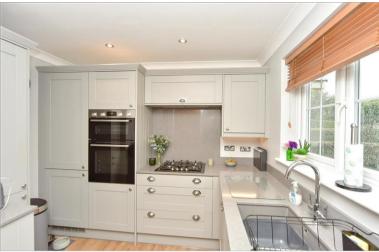

### **GROUND FLOOR**

Entrance Hall Cloakroom

Kitchen: 9'9 x 9'5 (2.97m x 2.87m)

Lounge/Diner: 13'8 x 13'0 (4.17m x 3.97m)

Conservatory: 12'4 x 9'2 (3.76m x 2.80m)

## **Main features**

- Immaculate family home with high quality interior
- Spacious accommodation arranged over 3 floors
- Luxury fitted kitchen and useful conservatory currently used as a dining room
- Village location with shops and mainline station nearby
- Garage and parking for 4 cars