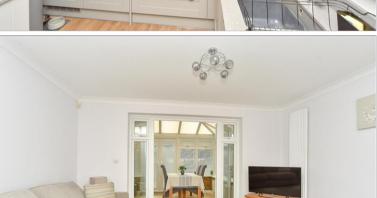

### **GROUND FLOOR**

Entrance Hall Cloakroom

Kitchen: 9'9 x 9'5 (2.97m x 2.87m)

Lounge/Diner: 13'8 x 13'0 (4.17m x 3.97m)

Conservatory: 12'4 x 9'2 (3.76m x 2.80m)