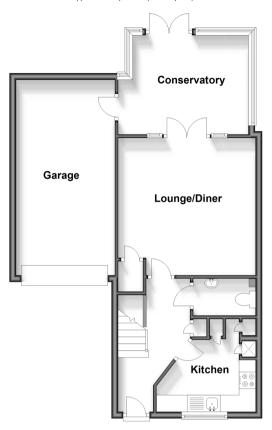

Price £340,000

**Freehold** 

3x ∰ 2x 🚅 1x 🕮

Selby Court, Lower Road, Teynham, Sittingbourne, Kent, ME9

**Ground Floor** 

Approx. 63.8 sq. metres (687.0 sq. feet)

First Floor Approx. 33.6 sq. metres (361.6 sq. feet)

### **GROUND FLOOR**

Entrance Hall Cloakroom

Kitchen: 9'9 x 9'5 (2.97m x 2.87m)

Lounge/Diner: 13'8 x 13'0 (4.17m x 3.97m)

Conservatory: 12'4 x 9'2 (3.76m x 2.80m)

### **OUTSIDE**

Front and Rear Gardens
Garage

Parking for 4 Cars