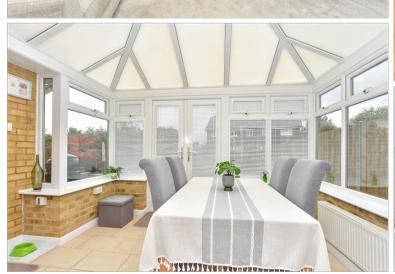

### **GROUND FLOOR**

Entrance Hall Cloakroom

Kitchen: 9'9 x 9'5 (2.97m x 2.87m)

Lounge/Diner: 13'8 x 13'0 (4.17m x 3.97m)

Conservatory: 12'4 x 9'2 (3.76m x 2.80m)

## **Main features**

- Immaculate family home with high quality interior
- Spacious accommodation arranged over 3 floors
- Luxury fitted kitchen and useful conservatory currently used as a dining room
- Village location with shops and mainline station nearby
- Garage and parking for 4 cars