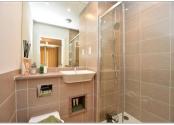

## FIRST FLOOR

Landing

Bedroom 1: 11'5 x 10'10 (3.48m x 3.30m)

En-suite Shower Room

Bedroom 2:  $10'1 \times 10'0 (3.08m \times 3.05m)$ 

Bedroom 3: 10'1 x 7'5 (3.08m x 2.26m)

Bathroom