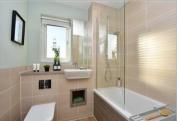

## FIRST FLOOR

Landing

Bedroom 1: 11'5 x 10'10 (3.48m x 3.30m)

En-suite Shower Room

Bedroom 2:  $10'1 \times 10'0 (3.08m \times 3.05m)$ 

Bedroom 3: 10'1 x 7'5 (3.08m x 2.26m)

Bathroom