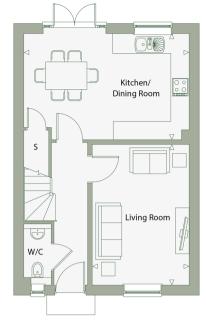

# **Accommodation**

### **GROUND FLOOR**

Entrance Hall

Lounge: 15'1 x 10'4 (4.60m x 3.15m) Kitchen/Diner: 17'9 x 11'5 (5.41m x 3.48m) Cloakroom

## FIRST FLOOR

Landing

Bedroom 1: 11'5 x 10'10 (3.48m x 3.30m)

En-suite Shower Room

Bedroom 2:  $10'1 \times 10'0 (3.08m \times 3.05m)$ 

Bedroom 3: 10'1 x 7'5 (3.08m x 2.26m)

Bathroom

#### OUTSIDE

Front Garden Rear Garden Off Road Parking

**Ground Floor** 

First Floor