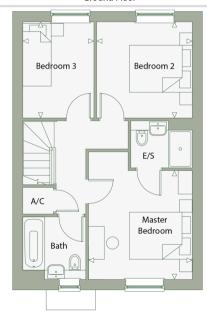

## FIRST FLOOR

Landing

Bedroom 1: 11'5 x 10'10 (3.48m x 3.30m)

En-suite Shower Room

Bedroom 2:  $10'1 \times 10'0 (3.08m \times 3.05m)$ 

Bedroom 3: 10'1 x 7'5 (3.08m x 2.26m)

Bathroom

#### OUTSIDE

Front Garden Rear Garden Off Road Parking

**Ground Floor** 

First Floor