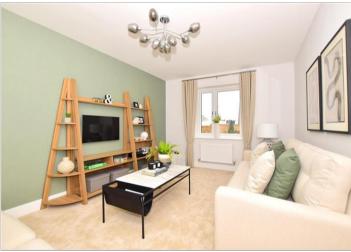

### **GROUND FLOOR**

Entrance Hall

Lounge: 15'1 x 10'4 (4.60m x 3.15m) Kitchen/Diner: 17'9 x 11'5 (5.41m x 3.48m) Cloakroom