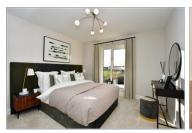

## FIRST FLOOR

Landing

Bedroom 1: 11'5 x 10'10 (3.48m x 3.30m)

En-suite Shower Room

Bedroom 2:  $10'1 \times 10'0 (3.08m \times 3.05m)$ 

Bedroom 3: 10'1 x 7'5 (3.08m x 2.26m)

Bathroom