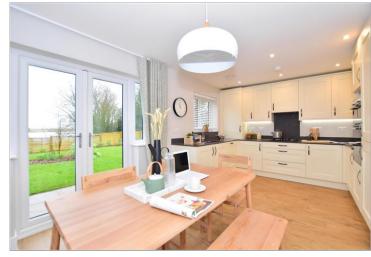

### **GROUND FLOOR**

Entrance Hall

Lounge: 15'1 x 10'4 (4.60m x 3.15m) Kitchen/Diner: 17'9 x 11'5 (5.41m x 3.48m) Cloakroom