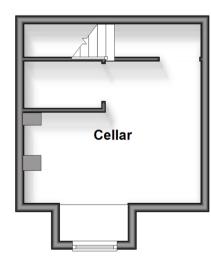

# **Basement**Approx. 18.6 sq. metres (200.0 sq. feet)

#### **BASEMENT**

Cellar: 13'5 x 10'10 (4.09m x 3.30m)