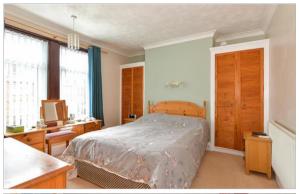

### FIRST FLOOR

Landing

Bedroom 1: 11'5 x 11'0 (3.48m x 3.36m)

Cloakroom

Bedroom 2: 12'4 x 10'11 (3.76m x 3.33m) Bedroom 3: 9'10 x 7'0 (3.00m x 2.14m)