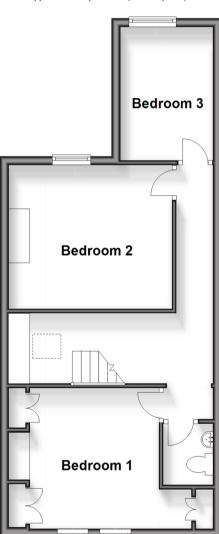

# **First Floor**

Approx. 47.3 sq. metres (509.4 sq. feet)

### FIRST FLOOR

Landing

Bedroom 1: 11'5 x 11'0 (3.48m x 3.36m)

Cloakroom

Bedroom 2: 12'4 x 10'11 (3.76m x 3.33m) Bedroom 3: 9'10 x 7'0 (3.00m x 2.14m)