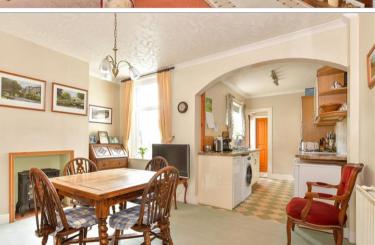

#### **GROUND FLOOR**

**Entrance Hall** 

 $\begin{tabular}{ll} \begin{tabular}{ll} Lounge: $13'11 \times 10'3$ (4.24m \times 3.13m) \\ \begin{tabular}{ll} Dining Area: $13'8 \times 10'11$ (4.17m \times 3.33m) \\ \end{tabular}$ 

Kitchen: 10'0 x 6'11 (3.05m x 2.11m)

Rear Lobby Shower Room Conservatory