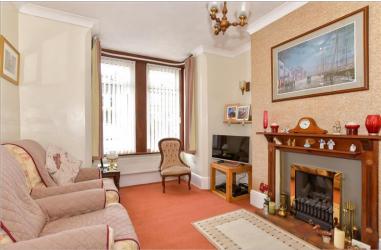

#### **GROUND FLOOR**

**Entrance Hall** 

 $\begin{tabular}{ll} \begin{tabular}{ll} Lounge: $13'11 \times 10'3$ (4.24m \times 3.13m) \\ \begin{tabular}{ll} Dining Area: $13'8 \times 10'11$ (4.17m \times 3.33m) \\ \end{tabular}$ 

Kitchen: 10'0 x 6'11 (3.05m x 2.11m)

Rear Lobby Shower Room Conservatory