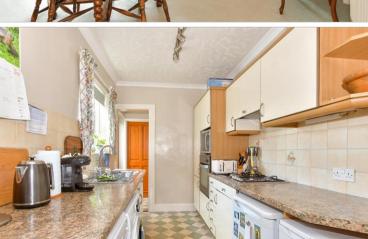

Faversham, Kent, ME13



# **Ground Floor**

Approx. 51.7 sq. metres (556.9 sq. feet)



# **First Floor**

Approx. 47.3 sq. metres (509.4 sq. feet)



# **Basement**Approx. 18.6 sq. metres (200.0 sq. feet)



# Accommodation

#### **GROUND FLOOR**

**Entrance Hall** 

 $\begin{tabular}{ll} \begin{tabular}{ll} Lounge: $13'11 \times 10'3$ (4.24m \times 3.13m) \\ \begin{tabular}{ll} Dining Area: $13'8 \times 10'11$ (4.17m \times 3.33m) \\ \end{tabular}$ 

Kitchen: 10'0 x 6'11 (3.05m x 2.11m)

Rear Lobby Shower Room Conservatory

#### **BASEMENT**

Cellar: 13'5 x 10'10 (4.09m x 3.30m)

### FIRST FLOOR

Landing

Bedroom 1: 11'5 x 11'0 (3.48m x 3.36m)

Cloakroom

Bedroom 2: 12'4 x 10'11 (3.76m x 3.33m) Bedroom 3: 9'10 x 7'0 (3.00m x 2.14m)

## **OUTSIDE**

Off Road Parking Rear Garden















# Main features

- Attractive house in the heart of Faversham
- Traditionally laid out living space with useful cellar
- Good sized rear garden perfect for those with children
- Short walk to town centre shops, swimming pool and mainline station
- Off road parking for 1 car



#### **Nearest Schools**

Primary Schools: Ethelbert Road Infant School 0.4 miles, Davington Primary 0.7 miles

Secondary Schools: The Abbey School 0.6 miles, Queen Elizabeth's Grammar School 0.7 miles



## **Transport Information**

Train Stations: Faversham 0.3 miles, Selling 4.1 miles, Teynham 4.6 miles



#### **Address**

Norman Road, Faversham, Kent, ME13



#### **Directions**

For directions to this property please contact us.





Call Faversham Branch 01795 535517 ■ wardsofkent.co.uk







■ Through