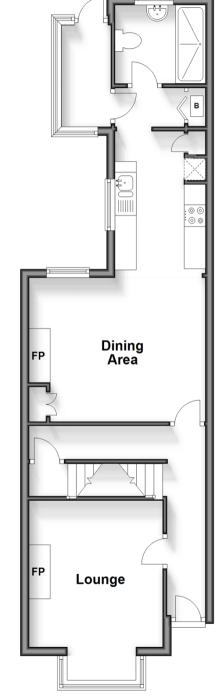

# **Ground Floor**

Approx. 51.7 sq. metres (556.9 sq. feet)

#### **GROUND FLOOR**

**Entrance Hall** 

 $\begin{tabular}{ll} \begin{tabular}{ll} Lounge: $13'11 \times 10'3$ (4.24m \times 3.13m) \\ \begin{tabular}{ll} Dining Area: $13'8 \times 10'11$ (4.17m \times 3.33m) \\ \end{tabular}$ 

Kitchen: 10'0 x 6'11 (3.05m x 2.11m)

Rear Lobby Shower Room Conservatory