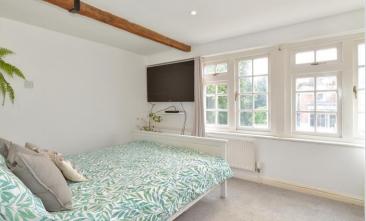

### FIRST FLOOR

Bathroom

Bedroom 2: 9'3 x 7'6 (2.82m x 2.29m) En-Suite Shower Room Bedroom 3: 15'3 x 12'5 (4.65m x 3.79m)

### SECOND FLOOR

Bedroom 1: 11'9 x 8'10 (3.58m x 2.69m)