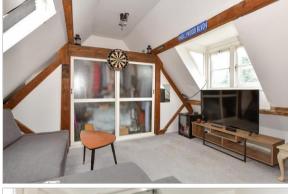

**Price** £325,000

**Freehold** 

3x ∰ 2x 🚅 1x 🕮

Old Bakery Mews, The Street,

Boughton-Under-Blean, Kent, ME13

Melping you move forwards

### **Ground Floor**

Approx. 31.2 sq. metres (336.2 sq. feet)



### **First Floor**

Approx. 31.2 sq. metres (336.2 sq. feet)



## **Second Floor**

Approx. 26.4 sq. metres (283.7 sq. feet)



# **Accommodation**

## **GROUND FLOOR**

Entrance Hall Cloakroom/Utility Area Lounge: 18'9 x 10'8 (5.72m x 3.25m)

**Kitchen**: 9'8 x 6'9 (2.95m x 2.06m)

### FIRST FLOOR

Bathroom

Bedroom 2: 9'3 x 7'6 (2.82m x 2.29m) En-Suite Shower Room Bedroom 3: 15'3 x 12'5 (4.65m x 3.79m)

### SECOND FLOOR

Bedroom 1: 11'9 x 8'10 (3.58m x 2.69m)

### OUTSIDE

Terraced Rear Garden
Open Barn Style Garage













## **Main features**

- Delightful period town house in small Mews Style development
- Village location with good amenities and easy access to Canterbury & Faversham
- No onward chain
- Open Barn Style garage parking
- Lovely country walks through open countryside and farmland nearby



#### **Nearest Schools**

Primary Schools: Boughton-under-Blean and Dunkirk Primary 0.1 miles, Hernhill C of E Primary 1.4 miles

Secondary Schools: Queen Elizabeth's Grammar School 2.6 miles, The Abbey School 2.7 miles



### **Transport Information**

Train Stations: Selling 2.3 miles, Faversham 3.4 miles, Chilham 5.2 miles



#### **Address**

Old Bakery Mews, The Street, Boughton-Under-Blean, Kent, ME13



#### **Directions**

For directions to this property please contact us.





Call Faversha