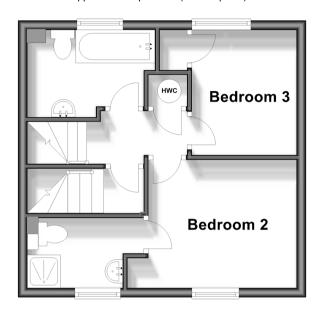

### **First Floor**

Approx. 31.2 sq. metres (336.2 sq. feet)

### FIRST FLOOR

Bathroom

Bedroom 2: 9'3 x 7'6 (2.82m x 2.29m) En-Suite Shower Room Bedroom 3: 15'3 x 12'5 (4.65m x 3.79m)