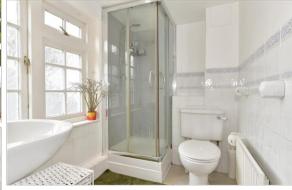

### FIRST FLOOR

Bathroom

Bedroom 2: 9'3 x 7'6 (2.82m x 2.29m) En-Suite Shower Room Bedroom 3: 15'3 x 12'5 (4.65m x 3.79m)