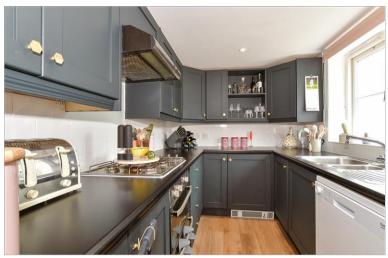

## **GROUND FLOOR**

Entrance Hall Cloakroom/Utility Area Lounge: 18'9 x 10'8 (5.72m x 3.25m)

**Kitchen**: 9'8 x 6'9 (2.95m x 2.06m)