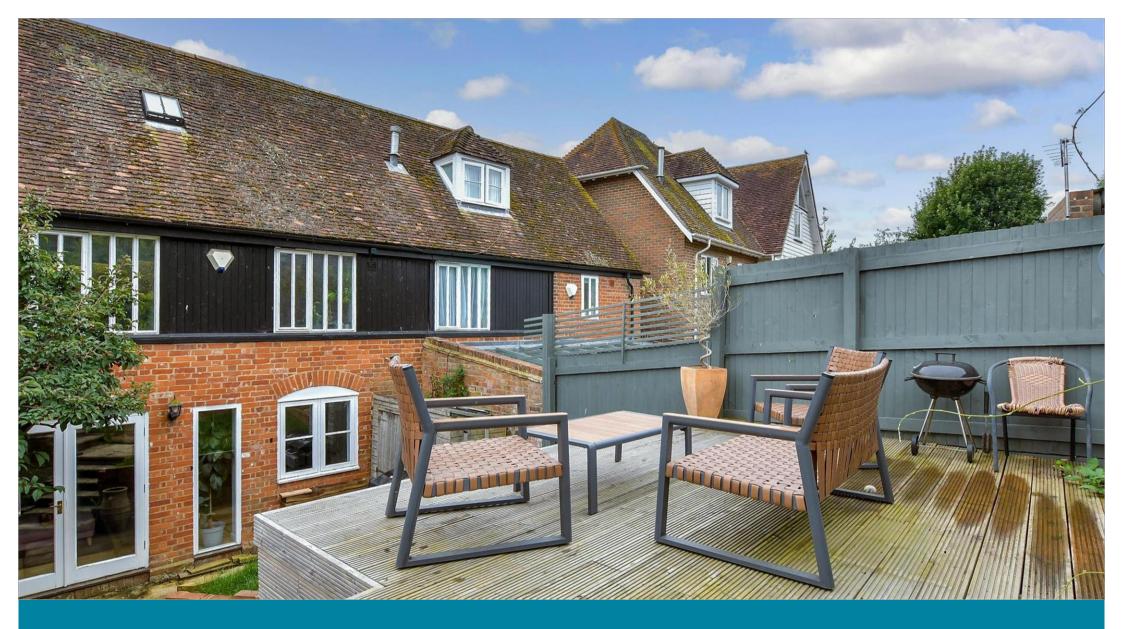

tyle Garage













## **Main features**

- Delightful period town house in small Mews Style development
- Village location with good amenities and easy access to Canterbury & Faversham
- No onward chain
- Open Barn Style garage parking
- Lovely country walks through open countryside and farmland nearby



#### **Nearest Schools**

Primary Schools: Boughton-under-Blean and Dunkirk Primary 0.1 miles, Hernhill C of E Primary 1.4 miles

Secondary Schools: Queen Elizabeth's Grammar School 2.6 miles, The Abbey School 2.7 miles



### **Transport Information**

Train Stations: Selling 2.3 miles, Faversham 3.4 miles, Chilham 5.2 miles



#### **Address**

Old Bakery Mews, The Street, Boughton-Under-Blean, Kent, ME13



#### **Directions**

For directions to this property please contact us.





Call Faversham Branch 01795 535517 ■ wardsofkent.co.uk







■ Through a Homewise Home For Life Plan people aged 60+ can secure this property for up to 59% less, by purchasing a Lifetime Lease.