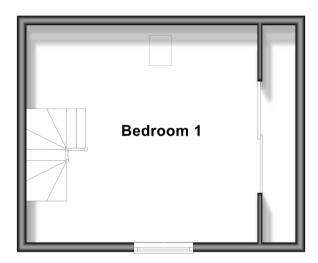

## **Second Floor**

Approx. 26.4 sq. metres (283.7 sq. feet)

### SECOND FLOOR

Bedroom 1: 11'9 x 8'10 (3.58m x 2.69m)