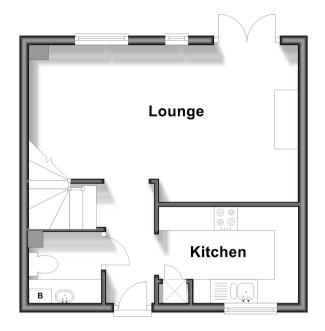

### **Ground Floor**

Approx. 31.2 sq. metres (336.2 sq. feet)

## **GROUND FLOOR**

Entrance Hall Cloakroom/Utility Area Lounge: 18'9 x 10'8 (5.72m x 3.25m)

**Kitchen**: 9'8 x 6'9 (2.95m x 2.06m)