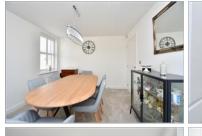

### GROUND FLOOR

Entrance Hall Lounge: 22'0 x 12'0 (6.71m x 3.66m) Cloakroom Dining Room: 13'0 x 10'0 (3.97m x 3.05m) Kitchen/Breakfast Room: 19'0 x 16'0 (5.80m x 4.88m) Utility Room