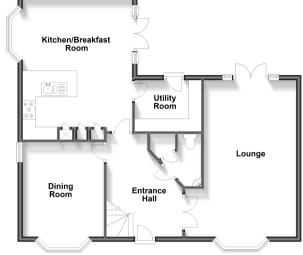

### GROUND FLOOR

Entrance Hall Lounge: 22'0 x 12'0 (6.71m x 3.66m) Cloakroom Dining Room: 13'0 x 10'0 (3.97m x 3.05m) Kitchen/Breakfast Room: 19'0 x 16'0 (5.80m x 4.88m) Utility Room