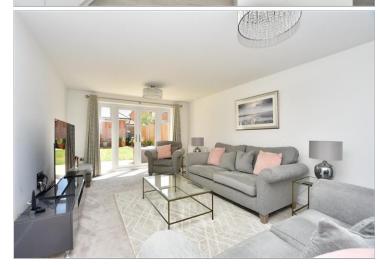

### GROUND FLOOR

Entrance Hall Lounge: 22'0 x 12'0 (6.71m x 3.66m) Cloakroom Dining Room: 13'0 x 10'0 (3.97m x 3.05m) Kitchen/Breakfast Room: 19'0 x 16'0 (5.80m x 4.88m) Utility Room