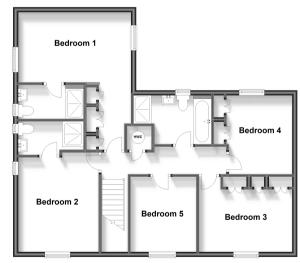

### FIRST FLOOR

Landing Bedroom 1: 14'0 up to fitted wardrobes x 11'0 (4.27m x 3.36m) En-Suite Shower Room Bedroom 2: 12'9 x 10'6 (3.89m x 3.20m) En-Suite Shower Room Bedroom 3: 12'0 up to fitted wardrobes x 8'2 (3.66m x 2.49m) Bedroom 4: 9'8 up to fitted wardrobes x 8'6 (2.95m x 2.59m) Bedroom 5/Study: 9'4 x 7'9 (2.85m x 2.36m) Bathroom