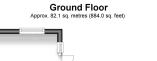

### GROUND FLOOR

Entrance Hall Lounge: 22'0 x 12'0 (6.71m x 3.66m) Cloakroom Dining Room: 13'0 x 10'0 (3.97m x 3.05m) Kitchen/Breakfast Room: 19'0 x 16'0 (5.80m x 4.88m) Utility Room