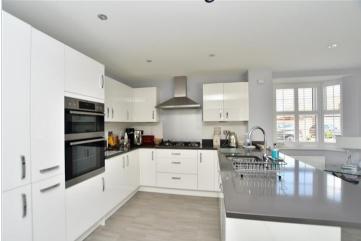

### GROUND FLOOR

Entrance Hall Lounge: 22'0 x 12'0 (6.71m x 3.66m) Cloakroom Dining Room: 13'0 x 10'0 (3.97m x 3.05m) Kitchen/Breakfast Room: 19'0 x 16'0 (5.80m x 4.88m) Utility Room