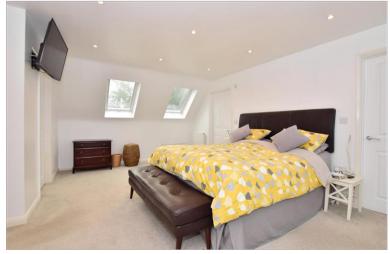

#### FIRST FLOOR

Landing

Bedroom 1: 20'1 x 16'2 (6.13m x 4.93m)

Walk-in Wardrobe 1: 7'6 x 7'2 (2.29m x 2.19m) Walk-in Wardrobe 2: 12'0 x 7'9 (3.66m x 2.36m)

En-suite Shower Room: 20'0 x 6'6 (6.10m x 1.98m)