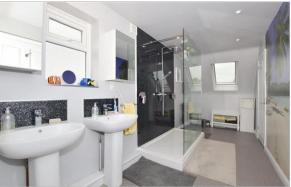

Bathroom

Bedroom 2: 14'7 x 10'4 (4.45m x 3.15m)

Bedroom 5: 10'2 x 9'8 (3.10m x 2.95m)

En-suite Bathroom

Bedroom 7/Snug: 9'9 x 9'1 (2.97m x 2.77m)

Cloakroom

#### FIRST FLOOR

Landing

Bedroom 1: 20'1 x 16'2 (6.13m x 4.93m)

Walk-in Wardrobe 1: 7'6 x 7'2 (2.29m x 2.19m) Walk-in Wardrobe 2: 12'0 x 7'9 (3.66m x 2.36m)

En-suite Shower Room: 20'0 x 6'6 (6.10m x 1.98m)

Bedroom 4: 15'3 x 9'9 (4.65m x 2.97m)

Walk-in Wardrobe 3: 7'0 x 4'9 (2.14m x 1.45m)

En-suite Shower Room

Bedroom 3: 15'3 x 9'10 (4.65m x 3.00m)

En-suite Shower Room