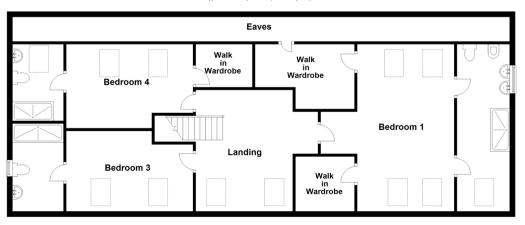

#### FIRST FLOOR

Landing

Bedroom 1: 20'1 x 16'2 (6.13m x 4.93m)

Walk-in Wardrobe 1: 7'6 x 7'2 (2.29m x 2.19m) Walk-in Wardrobe 2: 12'0 x 7'9 (3.66m x 2.36m)

En-suite Shower Room: 20'0 x 6'6 (6.10m x 1.98m)

Bedroom 4: 15'3 x 9'9 (4.65m x 2.97m)

Walk-in Wardrobe 3: 7'0 x 4'9 (2.14m x 1.45m)

En-suite Shower Room

Bedroom 3: 15'3 x 9'10 (4.65m x 3.00m)

En-suite Shower Room