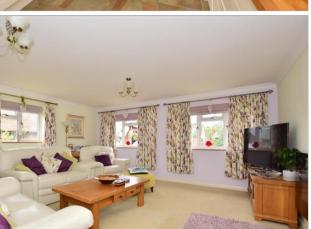

#### **GROUND FLOOR**

Entrance Hall: 34'7 x 16'11 (10.55m x 5.16m)

Lounge: 19'4 x 16'2 (5.90m x 4.93m) Kitchen: 14'0 x 9'8 (4.27m x 2.95m) Dining Area: 17'0 x 13'7 (5.19m x 4.14m) Study: 12'7 x 10'1 (3.84m x 3.08m) Utility Room: 9'8 x 7'11 (2.95m x 2.41m) Bedroom 6: 12'7 x 9'10 (3.84m x 3.00m)