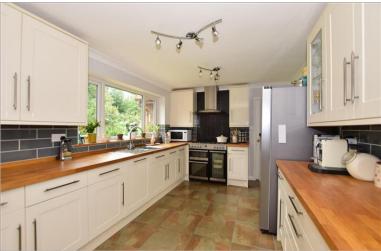

#### **GROUND FLOOR**

Entrance Hall: 34'7 x 16'11 (10.55m x 5.16m)

Lounge: 19'4 x 16'2 (5.90m x 4.93m) Kitchen: 14'0 x 9'8 (4.27m x 2.95m) Dining Area: 17'0 x 13'7 (5.19m x 4.14m) Study: 12'7 x 10'1 (3.84m x 3.08m) Utility Room: 9'8 x 7'11 (2.95m x 2.41m) Bedroom 6: 12'7 x 9'10 (3.84m x 3.00m)