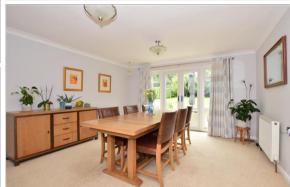

#### **GROUND FLOOR**

Entrance Hall: 34'7 x 16'11 (10.55m x 5.16m)

Lounge: 19'4 x 16'2 (5.90m x 4.93m) Kitchen: 14'0 x 9'8 (4.27m x 2.95m) Dining Area: 17'0 x 13'7 (5.19m x 4.14m) Study: 12'7 x 10'1 (3.84m x 3.08m) Utility Room: 9'8 x 7'11 (2.95m x 2.41m) Bedroom 6: 12'7 x 9'10 (3.84m x 3.00m)