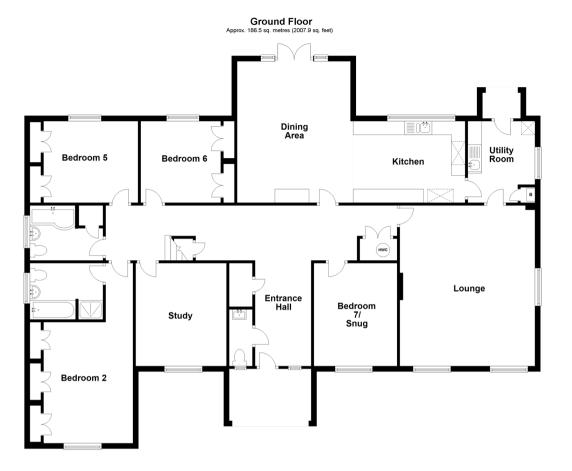

#### **GROUND FLOOR**

Entrance Hall: 34'7 x 16'11 (10.55m x 5.16m)

Lounge: 19'4 x 16'2 (5.90m x 4.93m) Kitchen: 14'0 x 9'8 (4.27m x 2.95m) Dining Area: 17'0 x 13'7 (5.19m x 4.14m) Study: 12'7 x 10'1 (3.84m x 3.08m) Utility Room: 9'8 x 7'11 (2.95m x 2.41m) Bedroom 6: 12'7 x 9'10 (3.84m x 3.00m)

Bathroom

Bedroom 2: 14'7 x 10'4 (4.45m x 3.15m)

Bedroom 5: 10'2 x 9'8 (3.10m x 2.95m)

En-suite Bathroom

Bedroom 7/Snug: 9'9 x 9'1 (2.97m x 2.77m)

Cloakroom