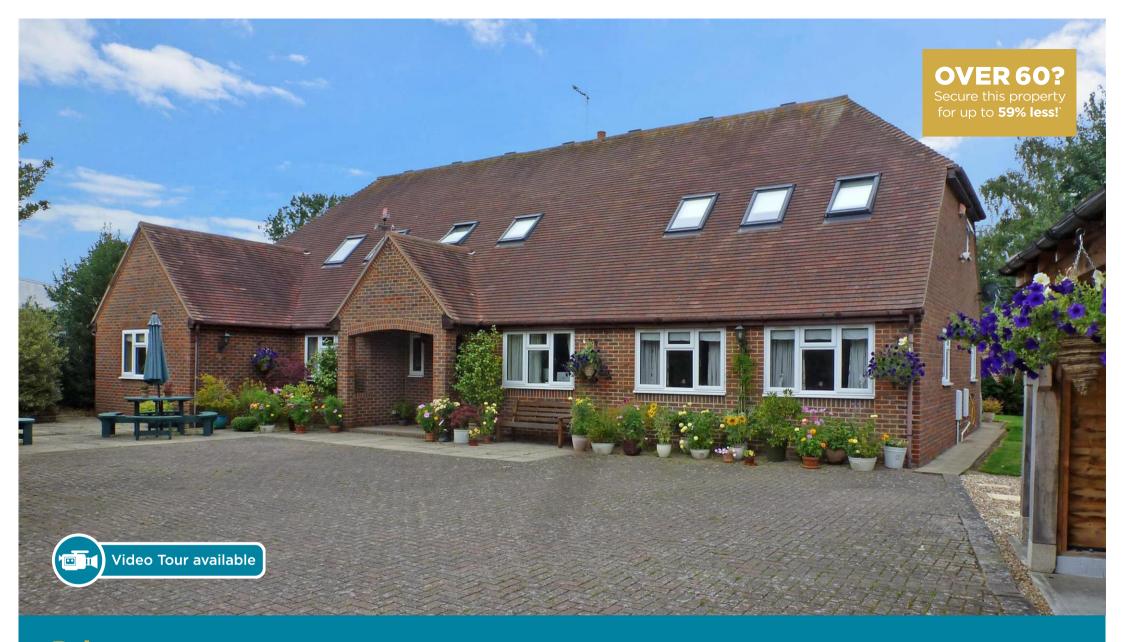

Price £875,000 Freehold

7x ∰ 5x 🚅 3x 🕮

School Lane, Boughton-Under-Blean, Faversham, Kent, ME13

First Floor
Approx. 130.0 sq. metres (1398.8 sq. fee

## Main features

- Stunning 7 bedroom detached Home
- Adaptable accommodation with scope for an annexe
- 4 en-suites, office and a gym
- Large, colourful gardens perfect for children and keen gardeners
- Substantial parking for numerous cars, boats or motorhomes