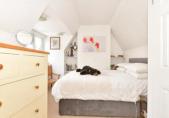

#### FIRST FLOOR

Landing

Bedroom 1: 13'11 x 10'8 (4.24m x 3.25m) En-Suite Shower Room: 8'10 x 2'9 (2.69m x 0.84m)

Bedroom 2: 12'7 x 10'8 (3.84m x 3.25m) Bedroom 3: 11'0 x 6'9 (3.36m x 2.06m)