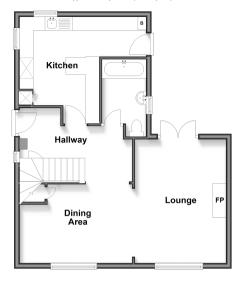

## **Accommodation**

#### **GROUND FLOOR**

Hallway

Lounge: 14'11 x 10'11 (4.55m x 3.33m) Dining Area: 13'8 x 9'4 (4.17m x 2.85m)

**Kitchen**: (L-shaped) 10'8 x 8'11 (3.25m x 2.72m)

plus 6'5 x 4'9 (1.96m x 1.45m)

Bathroom: (L-shaped) 7'6 x 5'7 (2.29m x 1.70m) plus 2'7 x 1'7 (0.79m x 0.48m)

#### FIRST FLOOR

Landing

Bedroom 1: 13'11 x 10'8 (4.24m x 3.25m) En-Suite Shower Room: 8'10 x 2'9 (2.69m x 0.84m)

Bedroom 2: 12'7 x 10'8 (3.84m x 3.25m) Bedroom 3: 11'0 x 6'9 (3.36m x 2.06m)

#### OUTSIDE

Front Garden Rear Garden Off-Road Parking Garage

#### **Ground Floor** Approx. 55.5 sq. metres (597.1 sq. feet)

#### First Floor