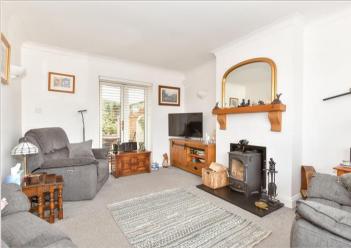

#### **GROUND FLOOR**

Hallway

Lounge: 14'11 x 10'11 (4.55m x 3.33m) Dining Area: 13'8 x 9'4 (4.17m x 2.85m)

**Kitchen**: (L-shaped) 10'8 x 8'11 (3.25m x 2.72m)

plus 6'5 x 4'9 (1.96m x 1.45m)

Bathroom: (L-shaped) 7'6 x 5'7 (2.29m x 1.70m) plus 2'7 x 1'7 (0.79m x 0.48m)