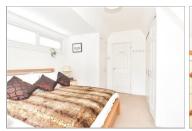

#### FIRST FLOOR

Landing

Bedroom 1: 13'11 x 10'8 (4.24m x 3.25m) En-Suite Shower Room: 8'10 x 2'9 (2.69m x 0.84m)

Bedroom 2: 12'7 x 10'8 (3.84m x 3.25m) Bedroom 3: 11'0 x 6'9 (3.36m x 2.06m)