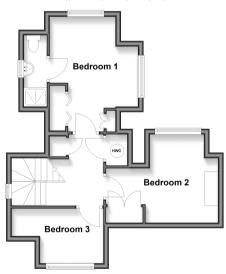

#### FIRST FLOOR

Landing

Bedroom 1: 13'11 x 10'8 (4.24m x 3.25m) En-Suite Shower Room: 8'10 x 2'9 (2.69m x 0.84m)

Bedroom 2: 12'7 x 10'8 (3.84m x 3.25m) Bedroom 3: 11'0 x 6'9 (3.36m x 2.06m)

#### First Floor