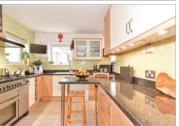

#### **GROUND FLOOR**

Hallway

Lounge: 14'11 x 10'11 (4.55m x 3.33m) Dining Area: 13'8 x 9'4 (4.17m x 2.85m)

**Kitchen**: (L-shaped) 10'8 x 8'11 (3.25m x 2.72m)

plus 6'5 x 4'9 (1.96m x 1.45m)

Bathroom: (L-shaped) 7'6 x 5'7 (2.29m x 1.70m) plus 2'7 x 1'7 (0.79m x 0.48m)