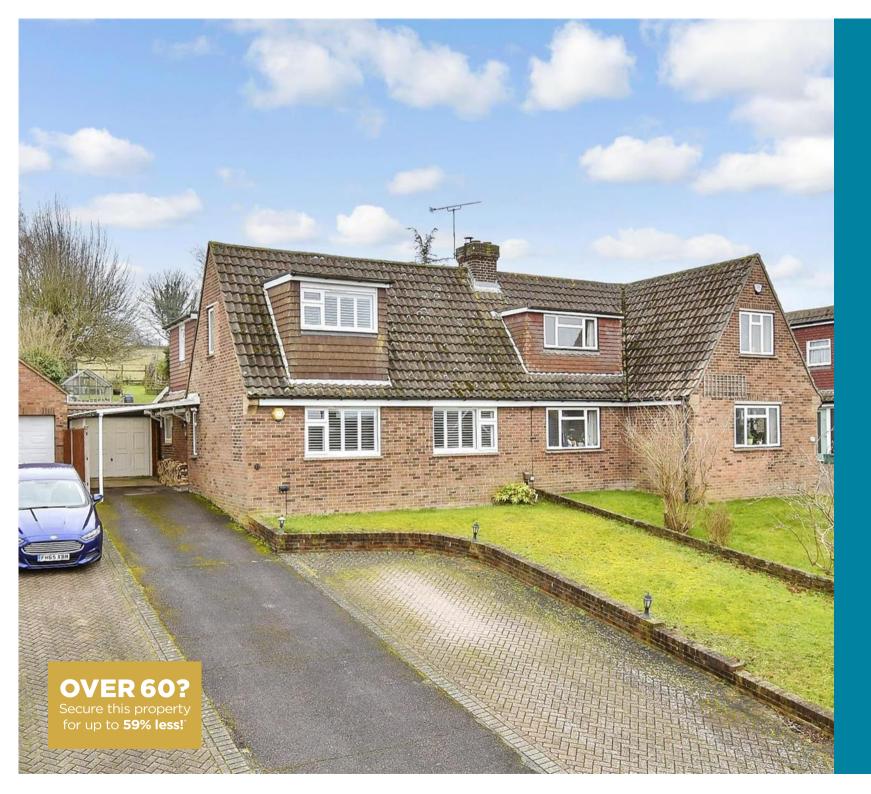

**Price £595,000** 

**Freehold** 

3x ∰ 2x 🚅 1x 🕮

Pollyhaugh, Eynsford, Dartford, Kent, DA4

### Main features

- Large garden that backs onto farmer's fields
- Off-road parking and garage
- Stunning views from inside and outside the home
- Short walk to Eynsford train station
- Close proximity to Anthony Roper primary school

#### OUTSIDE

Front Garden Rear Garden Off-Road Parking Garage