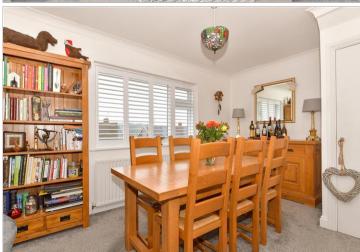

#### **GROUND FLOOR**

Hallway

Lounge: 14'11 x 10'11 (4.55m x 3.33m) Dining Area: 13'8 x 9'4 (4.17m x 2.85m)

**Kitchen**: (L-shaped) 10'8 x 8'11 (3.25m x 2.72m)

plus 6'5 x 4'9 (1.96m x 1.45m)

Bathroom: (L-shaped) 7'6 x 5'7 (2.29m x 1.70m) plus 2'7 x 1'7 (0.79m x 0.48m)