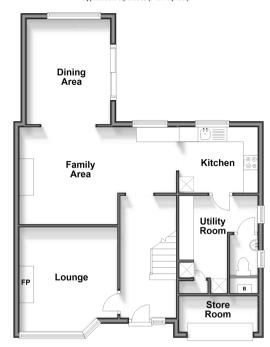

## Accommodation

#### GROUND FLOOR

Hallway

Lounge: 10'11 x 10'10 (3.33m x 3.30m) Dining Area: 11'9 x 9'5 (3.58m x 2.87m) Family Area/Kitchen: 17'9 x 7'3 (5.41m x 2.21m) plus 9'5 x 8'10 (2.87m x 2.69m)

Utility Room: 10'8 x 8'8 (3.25m x 2.64m) Cloakroom: 4'6 x 2'9 (1.37m x 0.84m) Store Room

#### OUTSIDE

Rear Garden Off-road Parking

Ground Floor Approx. 66.8 sq. metres (719.1 sq. feet)

First Floor Approx. 54.8 sq. metres (590.1 sq. feet)