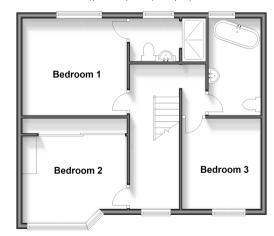

#### FIRST FLOOR

Landing

Bedroom 1: 11'11 x 11'0 (3.63m x 3.36m) En-Suite Shower Room: 8'10 x 5'5 (2.69m x 1.65m)

Bedroom 2: 11'11 x 9'8 (3.63m x 2.95m) Bedroom 3: 10'7 x 8'10 (3.23m x 2.69m) Bathroom: 10'8 x 5'7 (3.25m x 1.70m)

#### OUTSIDE

Rear Garden Off-road Parking

Ground Floor Approx. 66.8 sq. metres (719.1 sq. feet)

First Floor Approx. 54.8 sq. metres (590.1 sq. feet)