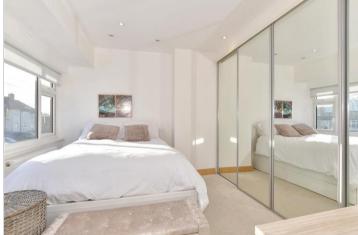

#### FIRST FLOOR

Landing

Bedroom 1: 11'11 x 11'0 (3.63m x 3.36m) En-Suite Shower Room: 8'10 x 5'5 (2.69m x 1.65m)

Bedroom 2: 11'11 x 9'8 (3.63m x 2.95m) Bedroom 3: 10'7 x 8'10 (3.23m x 2.69m) Bathroom: 10'8 x 5'7 (3.25m x 1.70m)