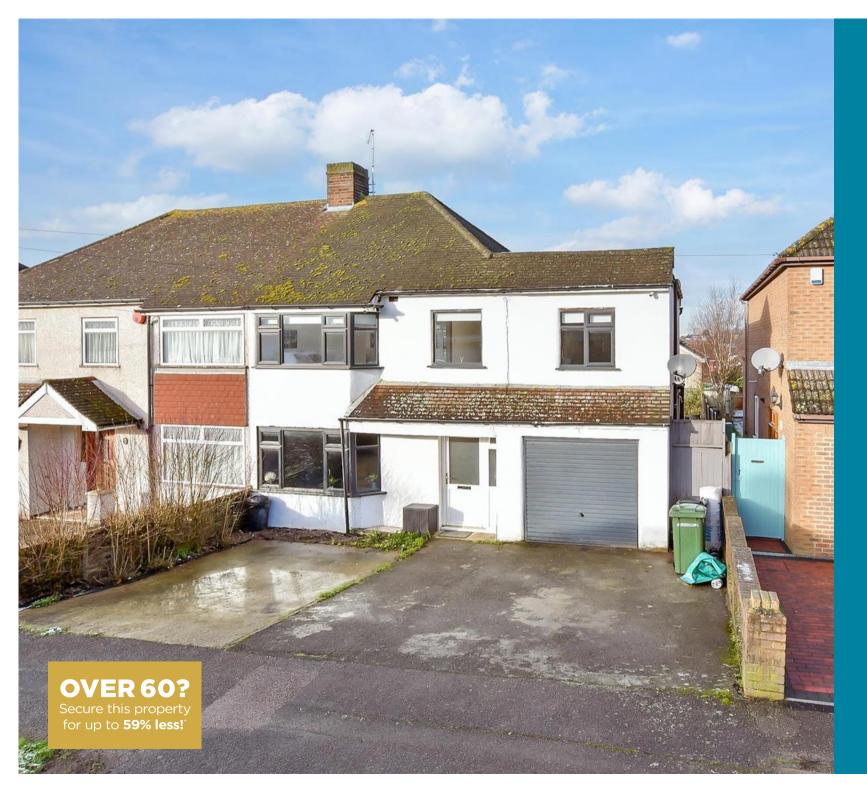

# Guide Price £500,000

## Freehold

3x 🕮 2x 🕂 2x 🖽

Manse Way, Swanley, Kent, BR8

Helping you move forwards

## **Main features**

- Recently refurbished to a fantastic standard
- Off-road parking for multiple cars
- Large open plan kitchen/family area
- Impressive garden perfect for entertaining
- Fantasic commuting links via Swanley station or M20/A20

#### OUTSIDE

Rear Garden Off-road Parking

Ground Floor Approx. 66.8 sq. metres (719.1 sq. feet)

First Floor Approx. 54.8 sq. metres (590.1 sq. feet)