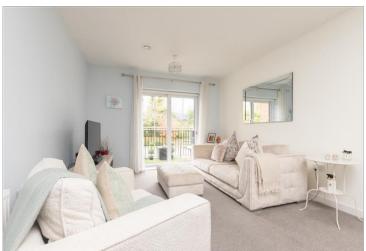

# **Accommodation**

#### FIRST FLOOR

Hallway

Living Area/Kitchen Area: 22'3 x 11'4

(6.79m x 3.46m)

Bedroom 1: 15'3 x 10'4 (4.65m x

3.15m)

Bedroom 2: 14'6 x 7'5 (4.42m x

2.26m)