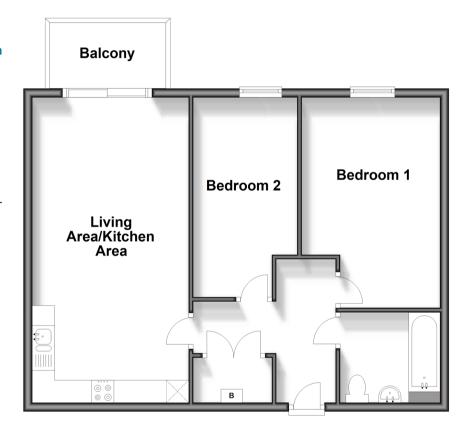

# **Accommodation**

#### FIRST FLOOR

Hallway

Living Area/Kitchen Area: 22'3 x 11'4

(6.79m x 3.46m)

Bedroom 1: 15'3 x 10'4 (4.65m x

3.15m)

Bedroom 2: 14'6 x 7'5 (4.42m x

2.26m)

Bathroom

Balcony

# First Floor

Approx. 62.1 sq. metres (668.0 sq. feet)

- Legal advice should be taken to verify fixtures/fittings, planning, alterations and/or lease details
- Appliances & services are untested, dimensions are approximate and floor plans are not to scale