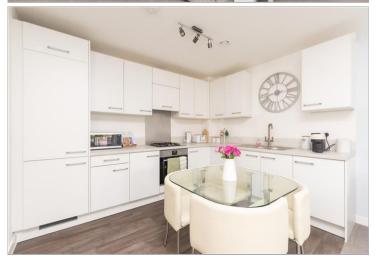

# **Accommodation**

#### FIRST FLOOR

Hallway

Living Area/Kitchen Area: 22'3 x 11'4

(6.79m x 3.46m)

Bedroom 1: 15'3 x 10'4 (4.65m x

3.15m)

Bedroom 2: 14'6 x 7'5 (4.42m x

2.26m)