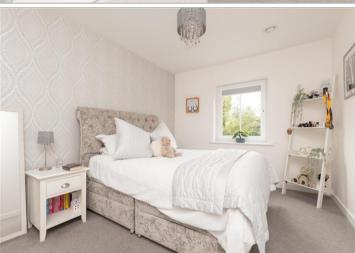

# **Accommodation**

#### FIRST FLOOR

Hallway

Living Area/Kitchen Area: 22'3 x 11'4

(6.79m x 3.46m)

Bedroom 1: 15'3 x 10'4 (4.65m x

3.15m)

Bedroom 2: 14'6 x 7'5 (4.42m x

2.26m)