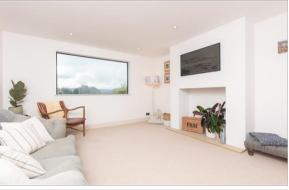

#### **GROUND FLOOR**

Hallway

 $\begin{array}{l} \mbox{Shower Room: } 7'3 \times 5'1 \ (2.21m \times 1.55m) \\ \mbox{Sitting Room: } 13'7 \times 13'4 \ (4.14m \times 4.07m) \\ \mbox{Dining Area: } 13'8 \times 8'11 \ (4.17m \times 2.72m) \\ \mbox{Kitchen/Family Area: } 38'4 \times 13'10 \ (11.69m \times 4.22m) \end{array}$ 