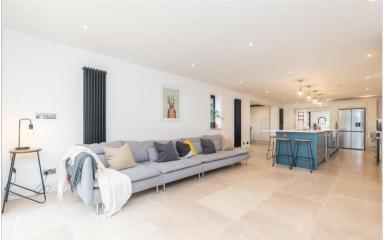

#### **GROUND FLOOR**

Hallway

 $\begin{array}{l} \mbox{Shower Room: } 7'3 \times 5'1 \ (2.21m \times 1.55m) \\ \mbox{Sitting Room: } 13'7 \times 13'4 \ (4.14m \times 4.07m) \\ \mbox{Dining Area: } 13'8 \times 8'11 \ (4.17m \times 2.72m) \\ \mbox{Kitchen/Family Area: } 38'4 \times 13'10 \ (11.69m \times 4.22m) \end{array}$ 