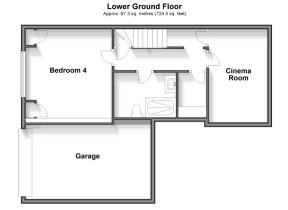

## LOWER GROUND FLOOR

Hallway

Cinema Room: 14'0 x 8'10 (4.27m x 2.69m) Utility Room: 6'2 x 4'2 (1.88m x 1.27m) Shower Room: 9'8 x 6'8 (2.95m x 2.03m) Bedroom 4: 14'0 x 12'10 (4.27m x 3.91m)