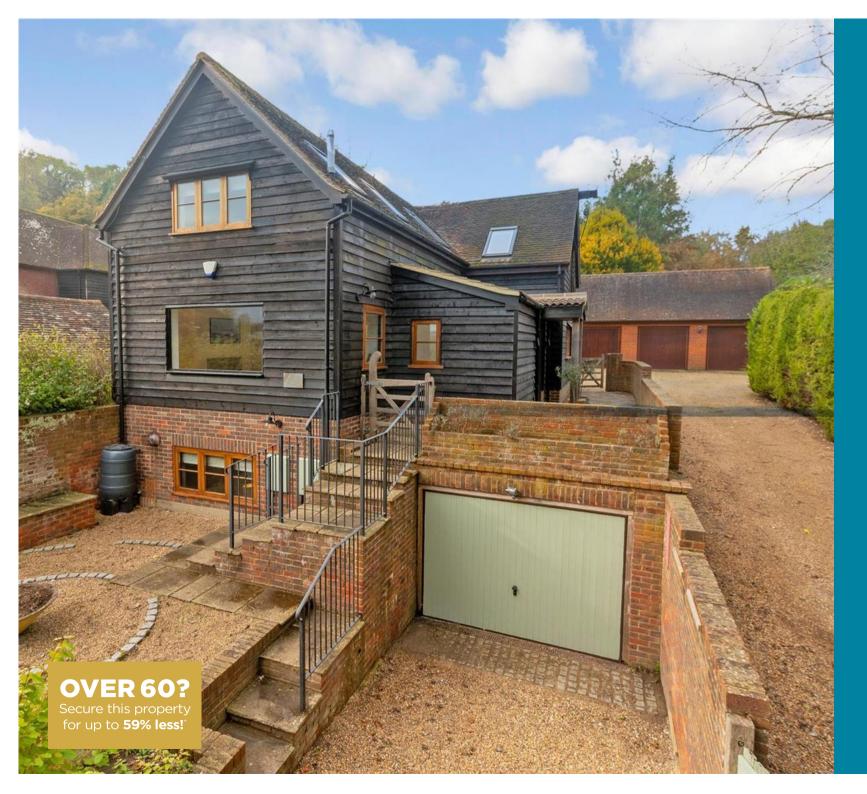

Price £1,300,000 Freehold

5x 🕮 4x 🕂 2x 📇

Sparepenny Lane, Farningham, Kent, DA4

Helping you move forwards

# **Main features**

- 2,759 Sq ft of Stunning accommodation across 3 floors
- Planning permission obtained for garage conversion
- **Stunning countryside views**
- Large private gardens including garage
- Open plan kitchen diner