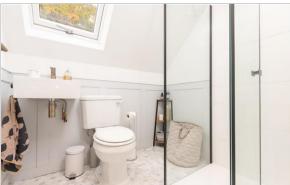

#### **GROUND FLOOR**

Hallway

 $\begin{array}{l} \mbox{Shower Room: } 7'3 \times 5'1 \ (2.21m \times 1.55m) \\ \mbox{Sitting Room: } 13'7 \times 13'4 \ (4.14m \times 4.07m) \\ \mbox{Dining Area: } 13'8 \times 8'11 \ (4.17m \times 2.72m) \\ \mbox{Kitchen/Family Area: } 38'4 \times 13'10 \ (11.69m \times 4.22m) \end{array}$ 