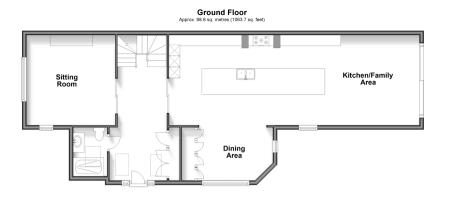

#### **GROUND FLOOR**

Hallway

 $\begin{array}{l} \mbox{Shower Room: } 7'3 \times 5'1 \ (2.21m \times 1.55m) \\ \mbox{Sitting Room: } 13'7 \times 13'4 \ (4.14m \times 4.07m) \\ \mbox{Dining Area: } 13'8 \times 8'11 \ (4.17m \times 2.72m) \\ \mbox{Kitchen/Family Area: } 38'4 \times 13'10 \ (11.69m \times 4.22m) \end{array}$ 