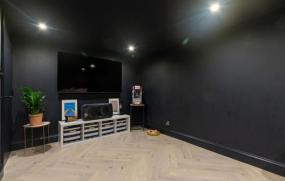

## LOWER GROUND FLOOR

Hallway

Cinema Room: 14'0 x 8'10 (4.27m x 2.69m) Utility Room: 6'2 x 4'2 (1.88m x 1.27m) Shower Room: 9'8 x 6'8 (2.95m x 2.03m) Bedroom 4: 14'0 x 12'10 (4.27m x 3.91m)