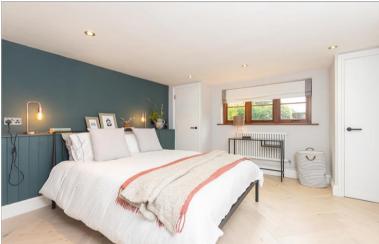

#### Landing

Bedroom 1:  $21'2 \times 13'10$  (6.46m x 4.22m) En-Suite Shower Room:  $6'10 \times 5'5$  (2.08m x 1.65m) Dressing Area:  $13'10 \times 8'9$  (4.22m x 2.67m) Bedroom 2:  $14'6 \times 11'4$  (4.42m x 3.46m) Bathroom:  $10'8 \times 5'6$  (3.25m x 1.68m) Bedroom 3:  $14'8 \times 12'7$  (4.47m x 3.84m) Bedroom 5:  $9'1 \times 5'4$  (2.77m x 1.63m)