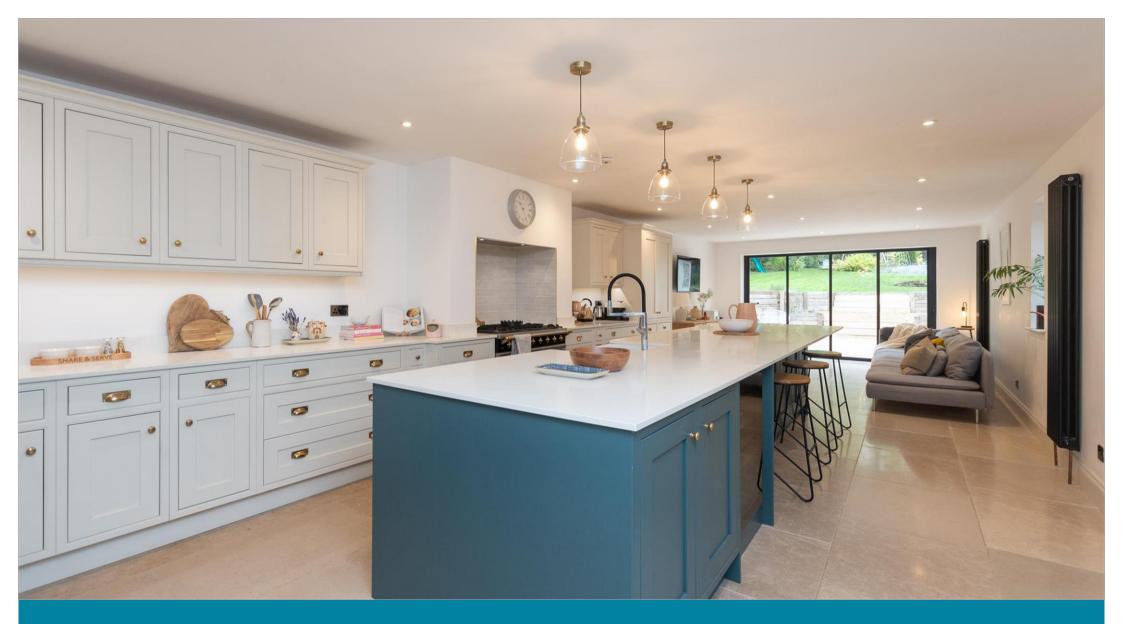

#### **GROUND FLOOR**

Hallway

 $\begin{array}{l} \mbox{Shower Room: } 7'3 \times 5'1 \ (2.21m \times 1.55m) \\ \mbox{Sitting Room: } 13'7 \times 13'4 \ (4.14m \times 4.07m) \\ \mbox{Dining Area: } 13'8 \times 8'11 \ (4.17m \times 2.72m) \\ \mbox{Kitchen/Family Area: } 38'4 \times 13'10 \ (11.69m \times 4.22m) \end{array}$ 

# **Main features**

- 2,759 Sq ft of Stunning accommodation across 3 floors
- Planning permission obtained for garage conversion
- **Stunning countryside views**
- Large private gardens including garage
- Open plan kitchen diner