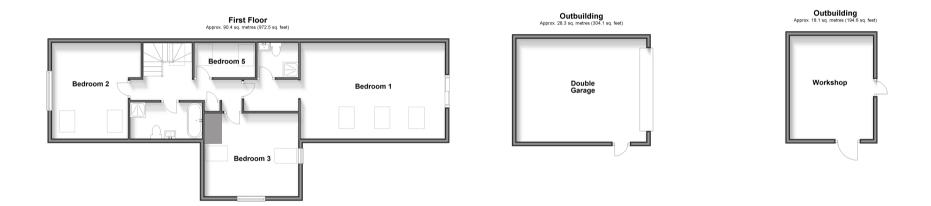

#### Landing

Bedroom 1:  $21'2 \times 13'10$  (6.46m x 4.22m) En-Suite Shower Room:  $6'10 \times 5'5$  (2.08m x 1.65m) Dressing Area:  $13'10 \times 8'9$  (4.22m x 2.67m) Bedroom 2:  $14'6 \times 11'4$  (4.42m x 3.46m) Bathroom:  $10'8 \times 5'6$  (3.25m x 1.68m) Bedroom 3:  $14'8 \times 12'7$  (4.47m x 3.84m) Bedroom 5:  $9'1 \times 5'4$  (2.77m x 1.63m)

## OUTBUILDING

Double Garage Workshop