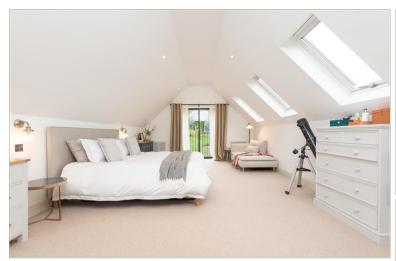

#### Landing

Bedroom 1:  $21'2 \times 13'10$  (6.46m x 4.22m) En-Suite Shower Room:  $6'10 \times 5'5$  (2.08m x 1.65m) Dressing Area:  $13'10 \times 8'9$  (4.22m x 2.67m) Bedroom 2:  $14'6 \times 11'4$  (4.42m x 3.46m) Bathroom:  $10'8 \times 5'6$  (3.25m x 1.68m) Bedroom 3:  $14'8 \times 12'7$  (4.47m x 3.84m) Bedroom 5:  $9'1 \times 5'4$  (2.77m x 1.63m)