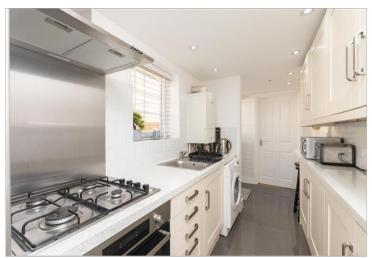

# Main features

- Single storey extension offering downstairs bathroom
- 2 large double bedrooms and recently refurbished kitchen
- Fantastic local commuting links
- Private rear garden
- Cottage style home with dining room and lounge

### **GROUND FLOOR**

Lounge: 11'1  $\times$  10'11 (3.38m  $\times$  3.33m) Dining Room: 11'1  $\times$  10'2 (3.38m  $\times$ 

3.10m)

Kitchen: 6'9 x 5'8 (2.06m x 1.73m) Bathroom: 6'9 x 5'8 (2.06m x 1.73m)