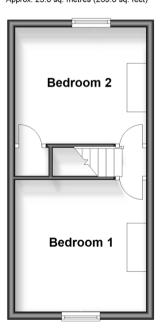

# **Accommodation**

#### FIRST FLOOR

Landing

Bedroom 1: 11'1 x 11'1 (3.38m x 3.38m) Bedroom 2: 11'4 x 10'2 (3.46m x 3.10m)

## **Ground Floor**

Approx. 36.6 sq. metres (393.5 sq. feet)

First Floor
Approx. 25.0 sq. metres (269.0 sq. feet)