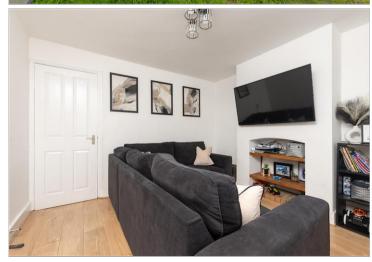

# Main features

- Single storey extension offering downstairs bathroom
- 2 large double bedrooms and recently refurbished kitchen
- Fantastic local commuting links
- Private rear garden
- Cottage style home with dining room and lounge

### **GROUND FLOOR**

Lounge: 11'1  $\times$  10'11 (3.38m  $\times$  3.33m) Dining Room: 11'1  $\times$  10'2 (3.38m  $\times$ 

3.10m)

Kitchen: 6'9 x 5'8 (2.06m x 1.73m) Bathroom: 6'9 x 5'8 (2.06m x 1.73m)