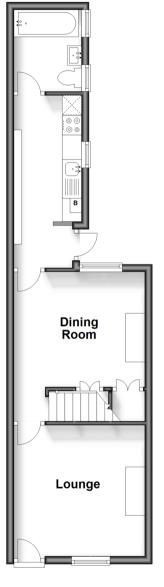

# **Accommodation**

### **GROUND FLOOR**

Lounge: 11'1  $\times$  10'11 (3.38m  $\times$  3.33m) Dining Room: 11'1  $\times$  10'2 (3.38m  $\times$ 

3.10m)

Kitchen: 6'9 x 5'8 (2.06m x 1.73m) Bathroom: 6'9 x 5'8 (2.06m x 1.73m)

## **Ground Floor**

Approx. 36.6 sq. metres (393.5 sq. feet)

First Floor
Approx. 25.0 sq. metres (269.0 sq. feet)