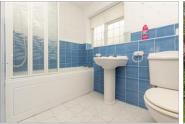

### **GROUND FLOOR**

Hallway

Lounge: 17'11 x 9'4 (5.46m x 2.85m)

Bedroom 1: 11'11 x 11'6 into fitted wardrobes (3.63m x

Dining Room: 12'4 x 10'0 (3.76m x 3.05m) Kitchen: 16'7 x 13'9 (5.06m x 4.19m) Bathroom: 7'9 x 5'8 (2.36m x 1.73m)

## Landing

Bedroom 2: (L-shaped) 12'3 x 10'10 (3.74m x 3.30m)

plus 4'9 x 4'2 (1.45m x 1.27m)

Bedroom 3: (L-shaped) 10'8 x 8'9 (3.25m x 2.67m) plus

5'10 x 4'0 (1.78m x 1.22m)

Bedroom 4: 10'10 x 7'10 (3.30m x 2.39m) Shower Room: 10'9 x 5'10 (3.28m x 1.78m)