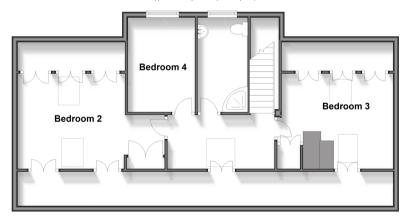

## Landing

Bedroom 2: (L-shaped) 12'3 x 10'10 (3.74m x 3.30m)

plus 4'9 x 4'2 (1.45m x 1.27m)

Bedroom 3: (L-shaped) 10'8 x 8'9 (3.25m x 2.67m) plus

5'10 x 4'0 (1.78m x 1.22m)

Bedroom 4: 10'10 x 7'10 (3.30m x 2.39m) Shower Room: 10'9 x 5'10 (3.28m x 1.78m)

# Dinina Room Kitchen Garage Lounge Bedroom 1

**Ground Floor** Approx. 97.9 sq. metres (1053.3 sq. feet)

First Floor