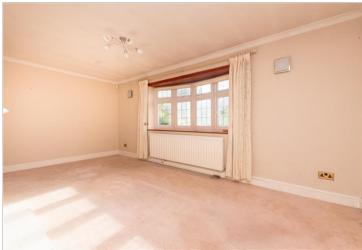

### **GROUND FLOOR**

Hallway

Lounge: 17'11 x 9'4 (5.46m x 2.85m)

Bedroom 1: 11'11 x 11'6 into fitted wardrobes (3.63m x

Dining Room: 12'4 x 10'0 (3.76m x 3.05m) Kitchen: 16'7 x 13'9 (5.06m x 4.19m) Bathroom: 7'9 x 5'8 (2.36m x 1.73m)