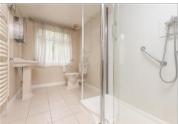

### **GROUND FLOOR**

Hallway

Lounge: 17'11 x 9'4 (5.46m x 2.85m)

Bedroom 1: 11'11 x 11'6 into fitted wardrobes (3.63m x

Dining Room: 12'4 x 10'0 (3.76m x 3.05m) Kitchen: 16'7 x 13'9 (5.06m x 4.19m) Bathroom: 7'9 x 5'8 (2.36m x 1.73m)