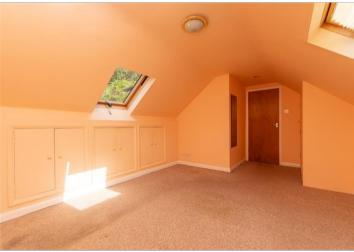

## Landing

Bedroom 2: (L-shaped) 12'3 x 10'10 (3.74m x 3.30m)

plus 4'9 x 4'2 (1.45m x 1.27m)

Bedroom 3: (L-shaped) 10'8 x 8'9 (3.25m x 2.67m) plus

5'10 x 4'0 (1.78m x 1.22m)

Bedroom 4: 10'10 x 7'10 (3.30m x 2.39m) Shower Room: 10'9 x 5'10 (3.28m x 1.78m)