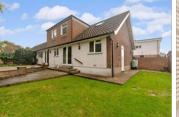

**Price £575,000** 

**Freehold** 

4x 🕮 2x 🚅 2x 🕮

Hillside, Farningham, Kent, DA4















## **Main features**

- Multiple family rooms for the growing family
- Off-road parking and garage
- Quiet cul-de-sac location
- Private low maintenance garden
- Great local schools including **Anthony Roper**

# **Accommodation**

### **GROUND FLOOR**

Hallway

Lounge: 17'11 x 9'4 (5.46m x 2.85m)

Bedroom 1: 11'11 x 11'6 into fitted wardrobes (3.63m x

Dining Room: 12'4 x 10'0 (3.76m x 3.05m) Kitchen: 16'7 x 13'9 (5.06m x 4.19m) Bathroom: 7'9 x 5'8 (2.36m x 1.73m)

## FIRST FLOOR

## Landing

Bedroom 2: (L-shaped) 12'3 x 10'10 (3.74m x 3.30m)

plus 4'9 x 4'2 (1.45m x 1.27m)

Bedroom 3: (L-shaped) 10'8 x 8'9 (3.25m x 2.67m) plus

5'10 x 4'0 (1.78m x 1.22m)

Bedroom 4: 10'10 x 7'10 (3.30m x 2.39m) Shower Room: 10'9 x 5'10 (3.28m x 1.78m)

### OUTSIDE

Shared Drive

Garage

Front Gar