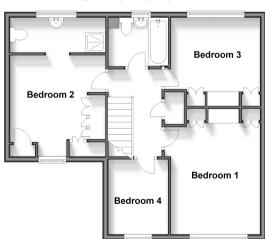

#### FIRST FLOOR

Landing

Bedroom 1: 10'9 x 8'11 (3.28m x 2.72m) Bedroom 2: 12'2 x 10'1 (3.71m x 3.08m) En-Suite Shower Room: 10'9 x 3'11 (3.28m x 1.19m)

Bedroom 3: 10'1 x 8'10 (3.08m x 2.69m) Bedroom 4: 8'7 x 7'0 (2.62m x 2.14m) Bathroom: 6'11 x 5'6 (2.11m x 1.68m)

# Dining Kitchen Room Garage

**Ground Floor** 

Approx. 82.2 sq. metres (884.3 sq. feet)

First Floor Approx. 57.0 sq. metres (613.1 sq. feet)