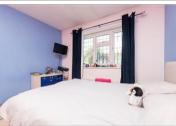

#### FIRST FLOOR

Landing

Bedroom 1: 10'9 x 8'11 (3.28m x 2.72m) Bedroom 2: 12'2 x 10'1 (3.71m x 3.08m) En-Suite Shower Room: 10'9 x 3'11 (3.28m x 1.19m)

Bedroom 3: 10'1 x 8'10 (3.08m x 2.69m) Bedroom 4: 8'7 x 7'0 (2.62m x 2.14m) Bathroom: 6'11 x 5'6 (2.11m x 1.68m)