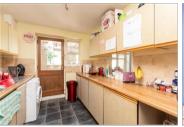

#### **GROUND FLOOR**

Hallway

Lounge: 13'3 x 10'2 (4.04m x 3.10m) Dining Room: 11'5 x 8'11 (3.48m x 2.72m) Kitchen: 12'2 x 8'0 (3.71m x 2.44m) Cloakroom: 6'2 x 2'7 (1.88m x 0.79m) Extension: 17'7 x 8'11 (5.36m x 2.72m) narrowing to 8'11 x 7'3 (2.72m x 2.21m)