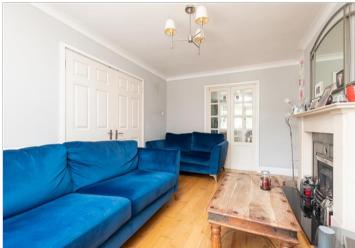

#### **GROUND FLOOR**

Hallway

Lounge: 13'3 x 10'2 (4.04m x 3.10m) Dining Room: 11'5 x 8'11 (3.48m x 2.72m) Kitchen: 12'2 x 8'0 (3.71m x 2.44m) Cloakroom: 6'2 x 2'7 (1.88m x 0.79m) Extension: 17'7 x 8'11 (5.36m x 2.72m) narrowing to 8'11 x 7'3 (2.72m x 2.21m)

Lounge