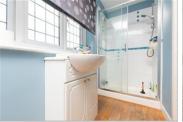

#### FIRST FLOOR

Landing

Bedroom 1: 10'9 x 8'11 (3.28m x 2.72m) Bedroom 2: 12'2 x 10'1 (3.71m x 3.08m) En-Suite Shower Room: 10'9 x 3'11 (3.28m x 1.19m)

Bedroom 3: 10'1 x 8'10 (3.08m x 2.69m) Bedroom 4: 8'7 x 7'0 (2.62m x 2.14m) Bathroom: 6'11 x 5'6 (2.11m x 1.68m)