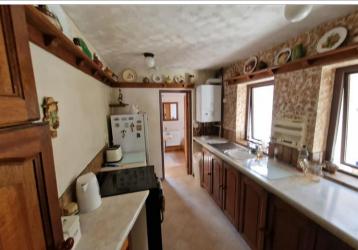

#### **GROUND FLOOR**

**Porch**: 5'0 x 2'11 (1.53m x 0.89m)

Hallway

Lounge: 13'8 x 13'7 (4.17m x 4.14m) Dining Room: 10'3 x 9'6 (3.13m x 2.90m) **Kitchen**: 10'0 x 7'1 (3.05m x 2.16m) Bathroom: 5'6 x 5'4 (1.68m x 1.63m)