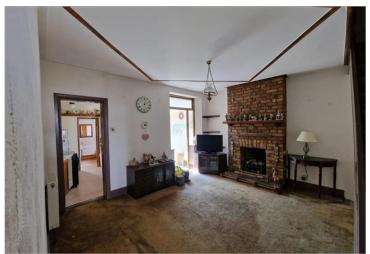

#### **GROUND FLOOR**

**Porch**: 5'0 x 2'11 (1.53m x 0.89m)

Hallway

Lounge: 13'8 x 13'7 (4.17m x 4.14m) Dining Room: 10'3 x 9'6 (3.13m x 2.90m) **Kitchen**: 10'0 x 7'1 (3.05m x 2.16m) Bathroom: 5'6 x 5'4 (1.68m x 1.63m)