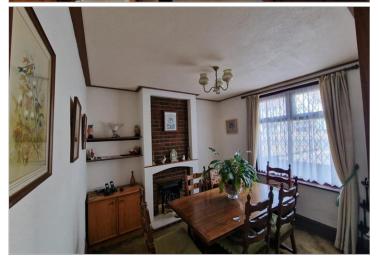

#### **GROUND FLOOR**

**Porch**: 5'0 x 2'11 (1.53m x 0.89m)

Hallway

Lounge: 13'8 x 13'7 (4.17m x 4.14m) Dining Room: 10'3 x 9'6 (3.13m x 2.90m) **Kitchen**: 10'0 x 7'1 (3.05m x 2.16m) Bathroom: 5'6 x 5'4 (1.68m x 1.63m)