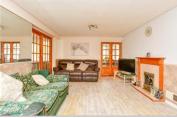

### **GROUND FLOOR**

Hallway

Lounge/Diner: 17'11 x 11'10 (5.46m x 3.61m) Kitchen: 12'5 x 10'4 (3.79m x 3.15m) Cloakroom: 6'6 x 3'2 (1.98m x 0.97m) Conservatory 1: (L-shaped) 10'8 x 9'3 (3.25m x 2.82m) plus 9'6 x 6'7 (2.90m x 2.01m) Conservatory 2: 9'6 x 6'2 (2.90m x 1.88m)