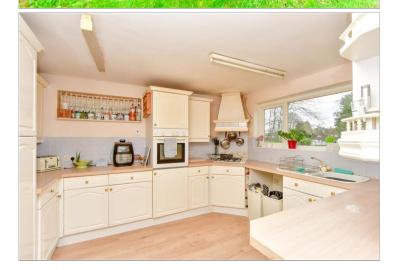

### **GROUND FLOOR**

Hallway

Lounge/Diner: 17'11 x 11'10 (5.46m x 3.61m) Kitchen: 12'5 x 10'4 (3.79m x 3.15m) Cloakroom: 6'6 x 3'2 (1.98m x 0.97m) Conservatory 1: (L-shaped) 10'8 x 9'3 (3.25m x 2.82m) plus 9'6 x 6'7 (2.90m x 2.01m) Conservatory 2: 9'6 x 6'2 (2.90m x 1.88m)