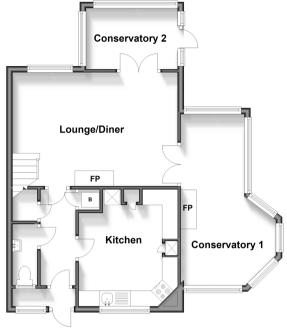

### **GROUND FLOOR**

Hallway

Lounge/Diner: 17'11 x 11'10 (5.46m x 3.61m) Kitchen: 12'5 x 10'4 (3.79m x 3.15m) Cloakroom: 6'6 x 3'2 (1.98m x 0.97m) Conservatory 1: (L-shaped) 10'8 x 9'3 (3.25m x 2.82m) plus 9'6 x 6'7 (2.90m x 2.01m) Conservatory 2: 9'6 x 6'2 (2.90m x 1.88m)