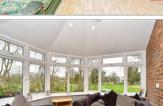

# **Main features**

- Large front and rear gardens
- Walking distance to Bat and Ball train station
- Ideal opportunity to add your own finishings
- Private road with local park on your doorstep
- Large conservatory perfect for entertaining

### **GROUND FLOOR**

Hallway

Lounge/Diner: 17'11 x 11'10 (5.46m x 3.61m) Kitchen: 12'5 x 10'4 (3.79m x 3.15m) Cloakroom: 6'6 x 3'2 (1.98m x 0.97m) Conservatory 1: (L-shaped) 10'8 x 9'3 (3.25m x 2.82m) plus 9'6 x 6'7 (2.90m x 2.01m) Conservatory 2: 9'6 x 6'2 (2.90m x 1.88m)