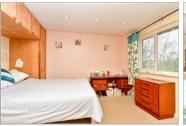

### FIRST FLOOR

Landing

Bedroom 1: 12'10 x 10'5 (3.91m x 3.18m) Bedroom 2: 11'10 x 9'0 (3.61m x 2.75m) Bedroom 3: 8'8 x 8'1 (2.64m x 2.47m) Bathroom: 7'1 x 5'5 (2.16m x 1.65m)