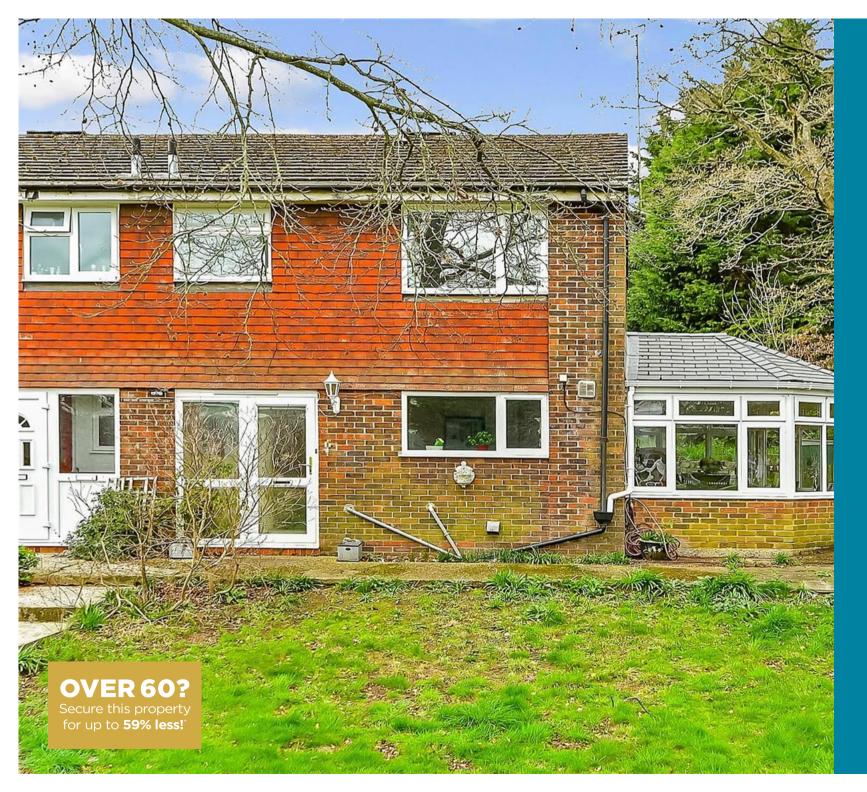

Price £460,000 Freehold

3x 👜 2x 🕂 2x 📇

Waterworks Cottage, Cramptons Road, Sevenoaks, Kent, TN14

Helping you move forwards

# **Main features**

- Large front and rear gardens
- Walking distance to Bat and Ball train station
- Ideal opportunity to add your own finishings
- Private road with local park on your doorstep
- Large conservatory perfect for entertaining