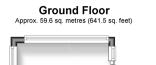

### **GROUND FLOOR**

Hallway

Lounge/Diner: 17'11 x 11'10 (5.46m x 3.61m) Kitchen: 12'5 x 10'4 (3.79m x 3.15m) Cloakroom: 6'6 x 3'2 (1.98m x 0.97m) Conservatory 1: (L-shaped) 10'8 x 9'3 (3.25m x 2.82m) plus 9'6 x 6'7 (2.90m x 2.01m) Conservatory 2: 9'6 x 6'2 (2.90m x 1.88m)