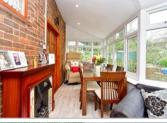

### **GROUND FLOOR**

Hallway

Lounge/Diner: 17'11 x 11'10 (5.46m x 3.61m) Kitchen: 12'5 x 10'4 (3.79m x 3.15m) Cloakroom: 6'6 x 3'2 (1.98m x 0.97m) Conservatory 1: (L-shaped) 10'8 x 9'3 (3.25m x 2.82m) plus 9'6 x 6'7 (2.90m x 2.01m) Conservatory 2: 9'6 x 6'2 (2.90m x 1.88m)