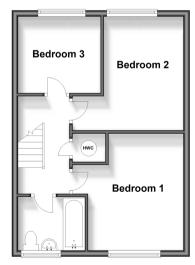

### FIRST FLOOR

Landing

Bedroom 1: 12'10 x 10'5 (3.91m x 3.18m) Bedroom 2: 11'10 x 9'0 (3.61m x 2.75m) Bedroom 3: 8'8 x 8'1 (2.64m x 2.47m) Bathroom: 7'1 x 5'5 (2.16m x 1.65m)

### OUTSIDE

Front Garden Rear Garden Allocated Parking

First Floor Approx. 39.8 sq. metres (427.9 sq. feet)