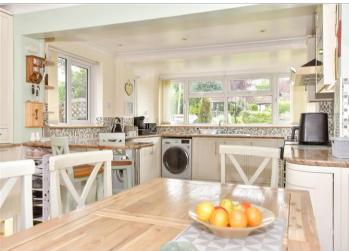

# **GROUND FLOOR**

Entrance Porch

Lounge: 16'8 x 12'4 (5.08m x 3.76m) Kitchen/Diner: 22'4 x 11'7 (6.81m x 3.53m)

Inner Hallway

Bathroom:  $7'6 \times 5'5$  (2.29m × 1.65m) Office:  $9'9 \times 8'10$  (2.97m × 2.69m) Bedroom 3:  $11'9 \times 9'4$  (3.58m × 2.85m) Bedroom 2:  $11'9 \times 11'2$  (3.58m × 3.41m) Bedroom 1:  $12'4 \times 10'9$  (3.76m × 3.28m)