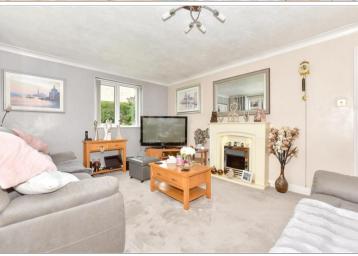

# **GROUND FLOOR**

Entrance Porch

Lounge: 16'8 x 12'4 (5.08m x 3.76m) Kitchen/Diner: 22'4 x 11'7 (6.81m x 3.53m)

Inner Hallway

Bathroom:  $7'6 \times 5'5$  (2.29m × 1.65m) Office:  $9'9 \times 8'10$  (2.97m × 2.69m) Bedroom 3:  $11'9 \times 9'4$  (3.58m × 2.85m) Bedroom 2:  $11'9 \times 11'2$  (3.58m × 3.41m) Bedroom 1:  $12'4 \times 10'9$  (3.76m × 3.28m)