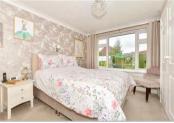

# **GROUND FLOOR**

Entrance Porch

Lounge: 16'8 x 12'4 (5.08m x 3.76m) Kitchen/Diner: 22'4 x 11'7 (6.81m x 3.53m)

Inner Hallway

Bathroom:  $7'6 \times 5'5$  (2.29m × 1.65m) Office:  $9'9 \times 8'10$  (2.97m × 2.69m) Bedroom 3:  $11'9 \times 9'4$  (3.58m × 2.85m) Bedroom 2:  $11'9 \times 11'2$  (3.58m × 3.41m) Bedroom 1:  $12'4 \times 10'9$  (3.76m × 3.28m)