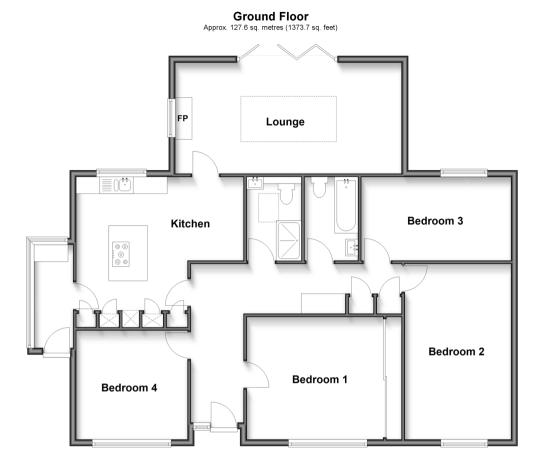

## **Accommodation**

### **GROUND FLOOR**

Entrance Hallway

Bedroom 1 : 15'0 x 12'0 (4.58m x 3.66m) Bedroom 2: 17'2 x 10'4 (5.24m x 3.15m) Bedroom 3 : 15'0 x 7'7 (4.58m x 2.31m) Shower Room

Bathroom

Lounge: 22'4 x 11'10 (6.81m x 3.61m) Kitchen: 16'4 x 14'0 (4.98m x 4.27m) Bedroom 4 : 12'1 x 11'10 (3.69m x 3.61m)