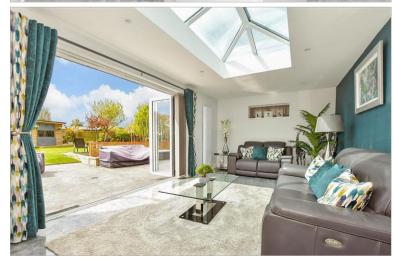

### **GROUND FLOOR**

Entrance Hallway

Bedroom 1 : 15'0 x 12'0 (4.58m x 3.66m) Bedroom 2: 17'2 x 10'4 (5.24m x 3.15m) Bedroom 3 : 15'0 x 7'7 (4.58m x 2.31m) Shower Room

Bathroom

Lounge: 22'4 x 11'10 (6.81m x 3.61m) Kitchen: 16'4 x 14'0 (4.98m x 4.27m) Bedroom 4 : 12'1 x 11'10 (3.69m x 3.61m)