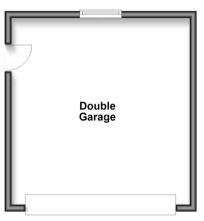

**Price** £600,000

**Freehold** 

4x ∰ 2x 🖆 2x ∰

Singledge Lane, Whitfield, Dover, Kent, CT16

Wards
Helping you move forwards







## **Accommodation**

### **GROUND FLOOR**

Entrance Hallway

Bedroom 1 : 15'0 x 12'0 (4.58m x 3.66m) Bedroom 2: 17'2 x 10'4 (5.24m x 3.15m) Bedroom 3 : 15'0 x 7'7 (4.58m x 2.31m) Shower Room

Bathroom

Lounge: 22'4 x 11'10 (6.81m x 3.61m) Kitchen: 16'4 x 14'0 (4.98m x 4.27m) Bedroom 4 : 12'1 x 11'10 (3.69m x 3.61m)

#### **OUTBUILDING**

Double Garage

### OUTSIDE

Rear Garden Fish Pond Workshop/Outbuilding Driveway Parking



















# Main features

- Sought-after village location of Whitfield
- Perfect for the family to grow into
- Ample off-road parking, ideal for when the guests descend
- Beautifully presented throughout, a real turnkey home
- Double garage which could be converted into a home office or playroom



### **Nearest Schools**

Primary Schools: Whitfield and Asp