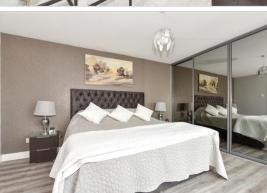

### **GROUND FLOOR**

Entrance Hallway

Bedroom 1 : 15'0 x 12'0 (4.58m x 3.66m) Bedroom 2: 17'2 x 10'4 (5.24m x 3.15m) Bedroom 3 : 15'0 x 7'7 (4.58m x 2.31m) Shower Room

Bathroom

Lounge: 22'4 x 11'10 (6.81m x 3.61m) Kitchen: 16'4 x 14'0 (4.98m x 4.27m) Bedroom 4 : 12'1 x 11'10 (3.69m x 3.61m)