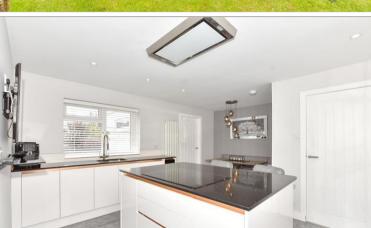

### **GROUND FLOOR**

Entrance Hallway

Bedroom 1 : 15'0 x 12'0 (4.58m x 3.66m) Bedroom 2: 17'2 x 10'4 (5.24m x 3.15m) Bedroom 3 : 15'0 x 7'7 (4.58m x 2.31m) Shower Room

Bathroom

Lounge: 22'4 x 11'10 (6.81m x 3.61m) Kitchen: 16'4 x 14'0 (4.98m x 4.27m) Bedroom 4 : 12'1 x 11'10 (3.69m x 3.61m)