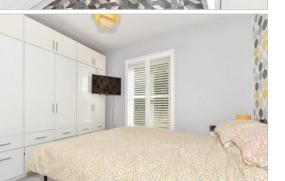

#### FIRST FLOOR

Landing Bedroom 1: 11'3 x 9'11 (3.43m x 3.02m) En-Suite Shower Room Bedroom 2: 13'2 x 10'3 (4.02m x 3.13m) Bedroom 3: 10'4 x 9'5 (3.15m x 2.87m) Bedroom 4: 13'2 x 10'5 (4.02m x 3.18m) Family Bathroom