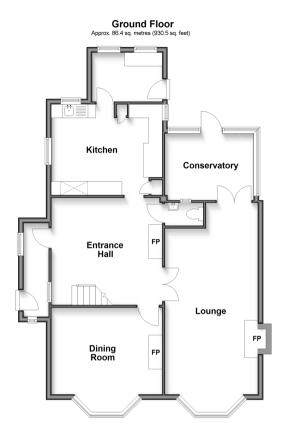

#### **GROUND FLOOR**

Entrance Porch Entrance Hall : 13'5 x 12'10 (4.09m x 3.91m) Lounge: 23'0 x 11'3 (7.02m x 3.43m) Conservatory: 11'0 x 8'0 (3.36m x 2.44m) Dining Room: 13'5 x 10'4 (4.09m x 3.15m) Kitchen : 13'5 x 10'11 (4.09m x 3.33m) Downstairs Cloakroom Utility Room: 8'6 x 5'10 (2.59m x 1.78m)

#### OUTSIDE

Front Garden Off Road Parking Rear Garden Garden Shed

1