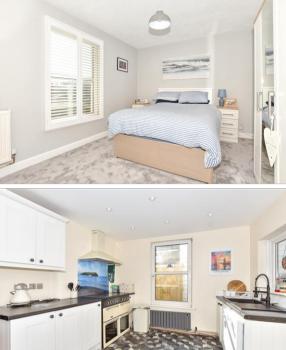

#### FIRST FLOOR

Landing Bedroom 1: 11'3 x 9'11 (3.43m x 3.02m) En-Suite Shower Room Bedroom 2: 13'2 x 10'3 (4.02m x 3.13m) Bedroom 3: 10'4 x 9'5 (3.15m x 2.87m) Bedroom 4: 13'2 x 10'5 (4.02m x 3.18m) Family Bathroom

#### **GROUND FLOOR**

Entrance Porch Entrance Hall : 13'5 x 12'10 (4.09m x 3.91m) Lounge: 23'0 x 11'3 (7.02m x 3.43m) Conservatory: 11'0 x 8'0 (3.36m x 2.44m) Dining Room: 13'5 x 10'4 (4.09m x 3.15m) Kitchen : 13'5 x 10'11 (4.09m x 3.33m) Downstairs Cloakroom Utility Room: 8'6 x 5'10 (2.59m x 1.78m)