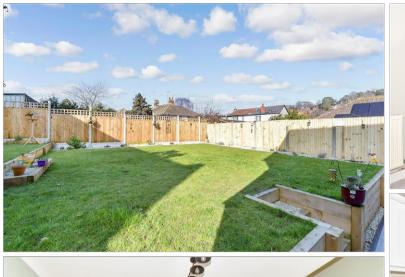

#### OUTSIDE

Front Garden Off Road Parking Rear Garden Garden Shed

1

# **Main features**

- Stunning family house
- Beautifully presented throughout, a real turn key home
- Off road parking and garage
- Fantastic size re landscaped rear garden
- River village is sought after with local bus routes and Kearsney station near by