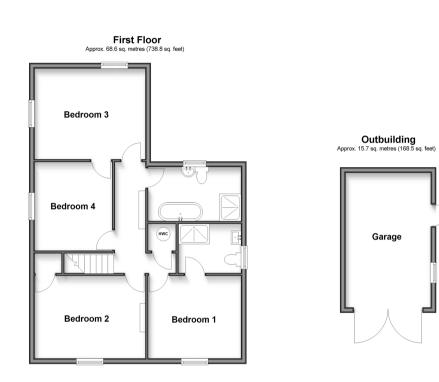

#### FIRST FLOOR

Landing Bedroom 1: 11'3 x 9'11 (3.43m x 3.02m) En-Suite Shower Room Bedroom 2: 13'2 x 10'3 (4.02m x 3.13m) Bedroom 3: 10'4 x 9'5 (3.15m x 2.87m) Bedroom 4: 13'2 x 10'5 (4.02m x 3.18m) Family Bathroom

## OUTBUILDING

Garage