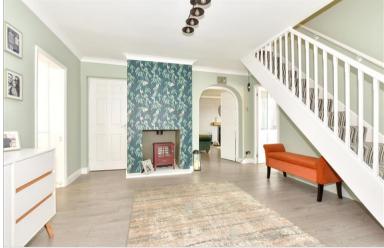

#### **GROUND FLOOR**

Entrance Porch Entrance Hall : 13'5 x 12'10 (4.09m x 3.91m) Lounge: 23'0 x 11'3 (7.02m x 3.43m) Conservatory: 11'0 x 8'0 (3.36m x 2.44m) Dining Room: 13'5 x 10'4 (4.09m x 3.15m) Kitchen : 13'5 x 10'11 (4.09m x 3.33m) Downstairs Cloakroom Utility Room: 8'6 x 5'10 (2.59m x 1.78m)

# **Main features**

- Stunning family house
- Beautifully presented throughout, a real turn key home
- Off road parking and garage
- Fantastic size re landscaped rear garden
- River village is sought after with local bus routes and Kearsney station near by