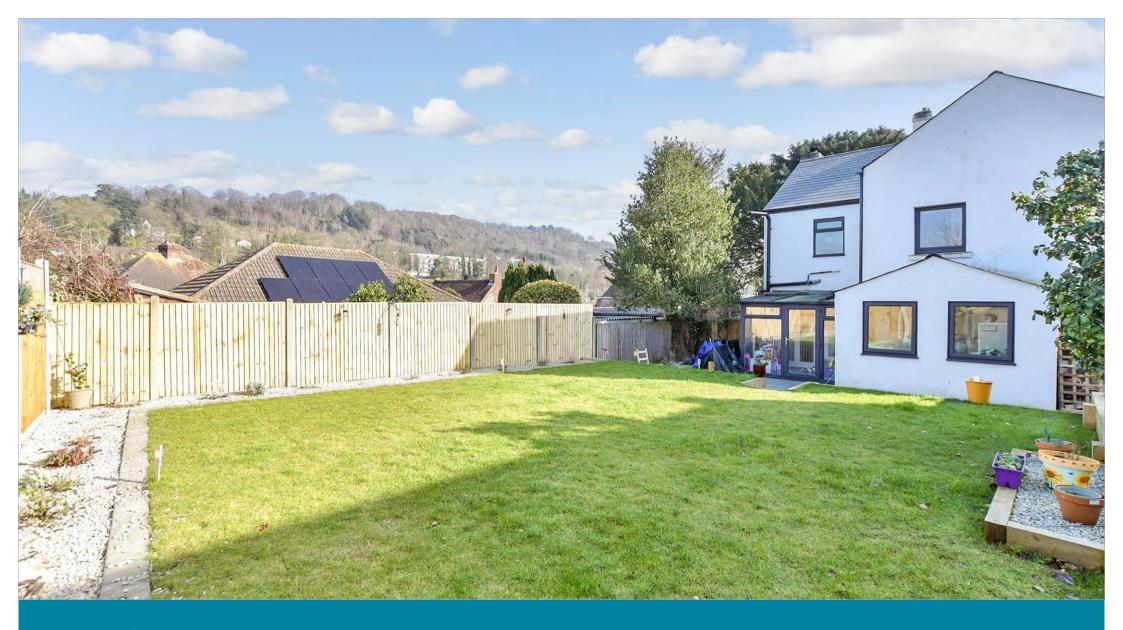

#### OUTSIDE

Front Garden Off Road Parking Rear Garden Garden Shed

1

# **Main features**

- Stunning family house
- Beautifully presented throughout, a real turn key home
- Off road parking and garage
- Fantastic size re landscaped rear garden
- River village is sought after with local bus routes and Kearsney station near by