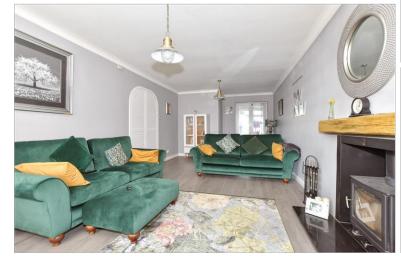

#### **GROUND FLOOR**

Entrance Porch Entrance Hall : 13'5 x 12'10 (4.09m x 3.91m) Lounge: 23'0 x 11'3 (7.02m x 3.43m) Conservatory: 11'0 x 8'0 (3.36m x 2.44m) Dining Room: 13'5 x 10'4 (4.09m x 3.15m) Kitchen : 13'5 x 10'11 (4.09m x 3.33m) Downstairs Cloakroom Utility Room: 8'6 x 5'10 (2.59m x 1.78m)

# **Main features**

- Stunning family house
- Beautifully presented throughout, a real turn key home
- Off road parking and garage
- Fantastic size re landscaped rear garden
- River village is sought after with local bus routes and Kearsney station near by