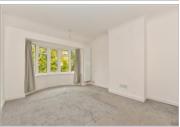

#### GROUND FLOOR

Entrance Porch **Entrance Hall** 

Living Room: 12'0 x 11'1 (3.66m x 3.38m) Dining Room: 13'11 x 11'11 (4.24m x 3.63m) **Kitchen**: 10'2 x 6'6 (3.10m x 1.98m)

Rear Porch