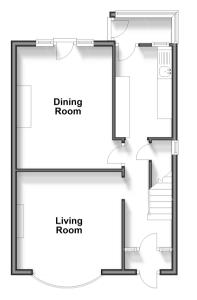

## **Accommodation**

#### GROUND FLOOR

Entrance Porch **Entrance Hall** 

Living Room: 12'0 x 11'1 (3.66m x 3.38m) Dining Room: 13'11 x 11'11 (4.24m x 3.63m) **Kitchen**: 10'2 x 6'6 (3.10m x 1.98m)

Rear Porch

### **Ground Floor**

Approx. 43.9 sq. metres (472.3 sq. feet)