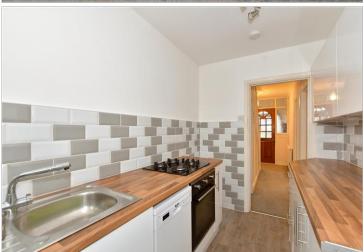

#### GROUND FLOOR

Entrance Porch **Entrance Hall** 

Living Room: 12'0 x 11'1 (3.66m x 3.38m) Dining Room: 13'11 x 11'11 (4.24m x 3.63m) **Kitchen**: 10'2 x 6'6 (3.10m x 1.98m)

Rear Porch