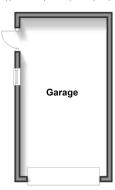

#### **OUTBUILDING**

Garage: 18'1 x 10'6 (5.52m x 3.20m)

### Outbuilding

Approx. 16.5 sq. metres (177.7 sq. feet)