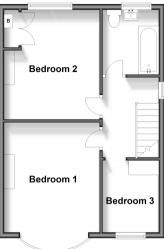

#### FIRST FLOOR

Landing

Bedroom 1: 12'8 x 11'1 (3.86m x 3.38m) Bedroom 2: 12'6 x 11'1 (3.81m x 3.38m) Bedroom 3: 8'3 x 6'6 (2.52m x 1.98m)

Bathroom

### First Floor Approx. 41.9 sq. metres (451.4 sq. feet)