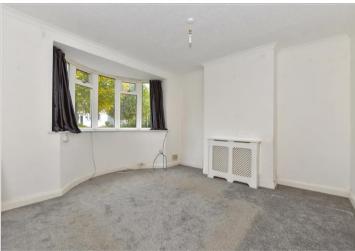

#### GROUND FLOOR

Entrance Porch **Entrance Hall** 

Living Room: 12'0 x 11'1 (3.66m x 3.38m) Dining Room: 13'11 x 11'11 (4.24m x 3.63m) **Kitchen**: 10'2 x 6'6 (3.10m x 1.98m)

Rear Porch