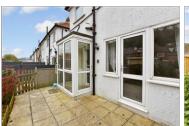

#### GROUND FLOOR

Entrance Porch **Entrance Hall** 

Living Room: 12'0 x 11'1 (3.66m x 3.38m) Dining Room: 13'11 x 11'11 (4.24m x 3.63m) **Kitchen**: 10'2 x 6'6 (3.10m x 1.98m)

Rear Porch

#### OUTSIDE

Front Garden Rear Garden