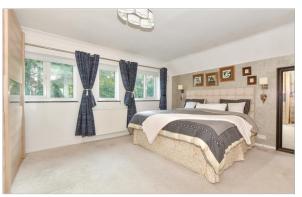

#### FIRST FLOOR

Landing

Bedroom 1:16'1 x 13'7 (4.91m x 4.14m)

Dressing Area

En-Suite Bathroom:  $8'0 \times 7'2 (2.44m \times 2.19m)$ Bedroom  $2: 12'5 \times 9'3 (3.79m \times 2.82m)$ Family Bathroom:  $9'2 \times 7'2 (2.80m \times 2.19m)$ 