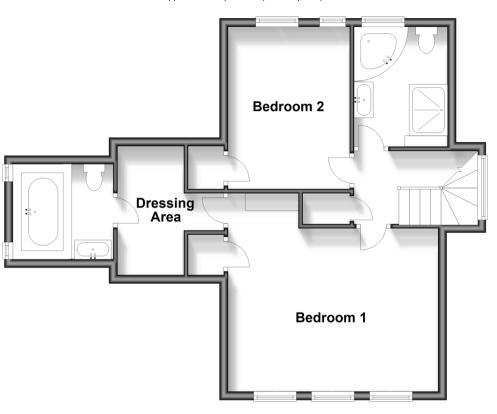

## First Floor

Approx. 57.1 sq. metres (614.4 sq. feet)

#### FIRST FLOOR

Landing

Bedroom 1:16'1 x 13'7 (4.91m x 4.14m)

Dressing Area

En-Suite Bathroom:  $8'0 \times 7'2 (2.44m \times 2.19m)$ Bedroom  $2: 12'5 \times 9'3 (3.79m \times 2.82m)$ Family Bathroom:  $9'2 \times 7'2 (2.80m \times 2.19m)$ 