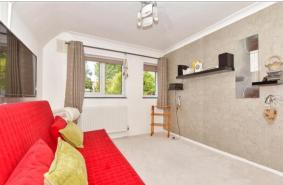

#### **GROUND FLOOR**

Entrance Hallway

Lounge: 16'11 x 13'4 (5.16m x 4.07m)

Dining Room: 13'7 x 12'4 (4.14m x 3.76m)

Kitchen: 12'5 x 9'1 (3.79m x 2.77m)

Bedroom 3: 12'3 x 9'5 (3.74m x 2.87m)

Utility Room: 5'10 x 5'10 (1.78m x 1.78m)