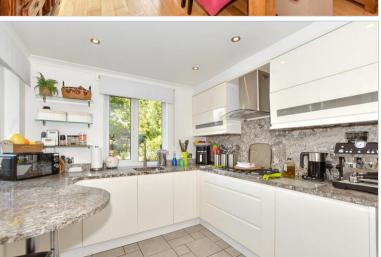

#### **GROUND FLOOR**

Entrance Hallway

Lounge: 16'11 x 13'4 (5.16m x 4.07m)

Dining Room: 13'7 x 12'4 (4.14m x 3.76m)

Kitchen: 12'5 x 9'1 (3.79m x 2.77m)

Bedroom 3: 12'3 x 9'5 (3.74m x 2.87m)

Utility Room: 5'10 x 5'10 (1.78m x 1.78m)