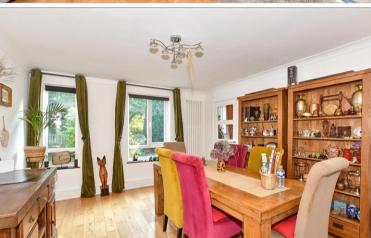

#### **GROUND FLOOR**

Entrance Hallway

Lounge: 16'11 x 13'4 (5.16m x 4.07m)

Dining Room: 13'7 x 12'4 (4.14m x 3.76m)

Kitchen: 12'5 x 9'1 (3.79m x 2.77m)

Bedroom 3: 12'3 x 9'5 (3.74m x 2.87m)

Utility Room: 5'10 x 5'10 (1.78m x 1.78m)