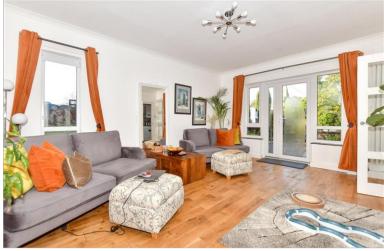

#### **GROUND FLOOR**

Entrance Hallway

Lounge: 16'11 x 13'4 (5.16m x 4.07m)

Dining Room: 13'7 x 12'4 (4.14m x 3.76m)

Kitchen: 12'5 x 9'1 (3.79m x 2.77m)

Bedroom 3: 12'3 x 9'5 (3.74m x 2.87m)

Utility Room: 5'10 x 5'10 (1.78m x 1.78m)

# **Main features**

- Stunning home, ready to move straight into
- Large rooms throughout with separate lounge & dining room
- En suite bathroom to main bedroom
- Guston village is peaceful and quiet but with Dover town only a short distance and soon to have a brand new bus service
- Beautiful garden