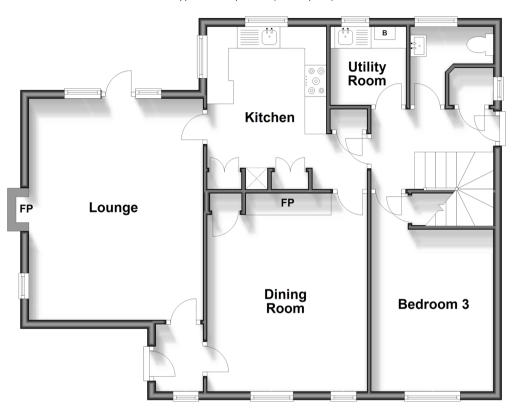

### **Ground Floor**

Approx. 80.4 sq. metres (864.9 sq. feet)

#### **GROUND FLOOR**

Entrance Hallway

Lounge: 16'11 x 13'4 (5.16m x 4.07m)

Dining Room: 13'7 x 12'4 (4.14m x 3.76m)

Kitchen: 12'5 x 9'1 (3.79m x 2.77m)

Bedroom 3: 12'3 x 9'5 (3.74m x 2.87m)

Utility Room: 5'10 x 5'10 (1.78m x 1.78m)

Downstairs Cloakroom