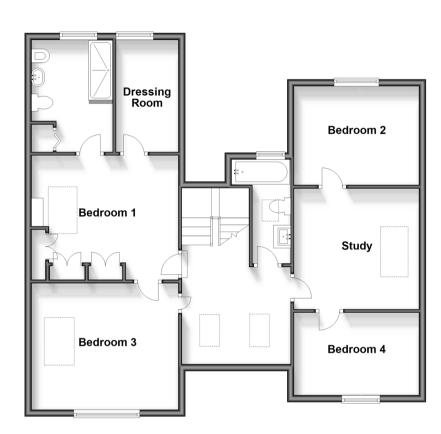

# Split Level First Floor Approx. 96.5 sq. metres (1038.2 sq. feet)

#### SPLIT LEVEL FIRST FLOOR

Landing

Bedroom 3: 12'2 x 7'9 (3.71m x 2.36m) Bedroom 1:14'1 x 12'1 (4.30m x 3.69m) En-Suite Shower Room: 9'2 x 7'6 (2.80m x 2.29m) Dressing Room: 12'1 x 6'3 (3.69m x 1.91m) Bathroom: 10'9 x 3'7 (3.28m x 1.09m) Bedroom 2: 91 x 81 (2.77m x 2.47m) Study: 12'5 x 11'7 (3.79m x 3.53m) Bedroom 4: 12'2 x 7'9 (3.71m x 2.36m)