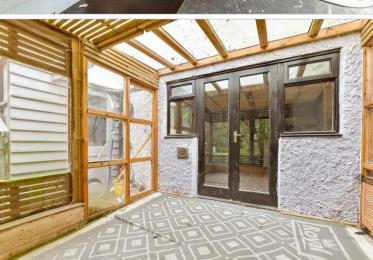

#### **GROUND FLOOR**

Entrance Hallway

Lounge: 14'0 x 11'3 (4.27m x 3.43m) Kitchen: 13'9 x 11'0 (4.19m x 3.36m) Dining Area: 14'1 x 12'1 (4.30m x 3.69m) Lean-to: 12'3 x 11'3 (3.74m x 3.43m) Ancillary Room With Toilet: 10'3 x 7'1 (3.13m x 2.16m)

Kitchen 2: 7'8 x 6'3 (2.34m x 1.91m) Sitting Room: 12'7 x 11'5 (3.84m x 3.48m) Guest Room: 15'3 x 9'9 (4.65m x 2.97m) Lean-To 2: 10'5 x 8'10 (3.18m x 2.69m) Shower Room: 7'1 x 6'5 (2.16m x 1.96m)