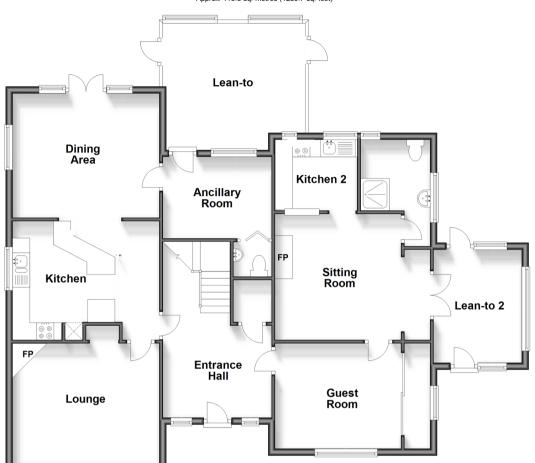

## **Ground Floor**

Approx. 119.8 sq. metres (1289.7 sq. feet)

#### **GROUND FLOOR**

Entrance Hallway

Lounge: 14'0 x 11'3 (4.27m x 3.43m) Kitchen: 13'9 x 11'0 (4.19m x 3.36m) Dining Area: 14'1 x 12'1 (4.30m x 3.69m) Lean-to: 12'3 x 11'3 (3.74m x 3.43m) Ancillary Room With Toilet: 10'3 x 7'1 (3.13m x 2.16m)

Kitchen 2: 7'8 x 6'3 (2.34m x 1.91m) Sitting Room: 12'7 x 11'5 (3.84m x 3.48m) Guest Room: 15'3 x 9'9 (4.65m x 2.97m) Lean-To 2: 10'5 x 8'10 (3.18m x 2.69m) Shower Room: 7'1 x 6'5 (2.16m x 1.96m)