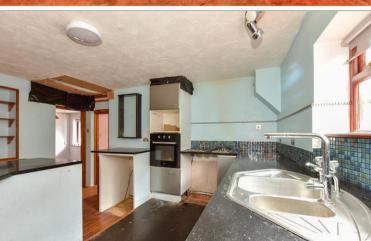

#### **GROUND FLOOR**

Entrance Hallway

Lounge: 14'0 x 11'3 (4.27m x 3.43m) Kitchen: 13'9 x 11'0 (4.19m x 3.36m) Dining Area: 14'1 x 12'1 (4.30m x 3.69m) Lean-to: 12'3 x 11'3 (3.74m x 3.43m) Ancillary Room With Toilet: 10'3 x 7'1 (3.13m x 2.16m)

Kitchen 2: 7'8 x 6'3 (2.34m x 1.91m) Sitting Room: 12'7 x 11'5 (3.84m x 3.48m) Guest Room: 15'3 x 9'9 (4.65m x 2.97m) Lean-To 2: 10'5 x 8'10 (3.18m x 2.69m) Shower Room: 7'1 x 6'5 (2.16m x 1.96m)