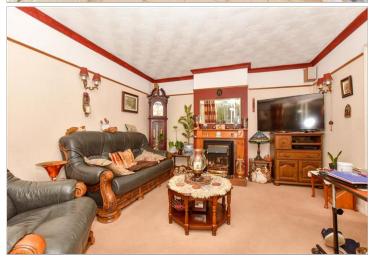

#### **GROUND FLOOR**

Entrance Hallway

Lounge: 13'6 x 12'4 (4.12m x 3.76m) Conservatory: 11'2 x 9'9 (3.41m x 2.97m) Shower Room: 5'9 x 5'8 (1.75m x 1.73m) Dining Area: 11'9 x 9'6 (3.58m x 2.90m) **Kitchen**: 11'3 x 9'9 (3.43m x 2.97m) Bedroom 1: 12'4 x 8'9 (3.76m x 2.67m)