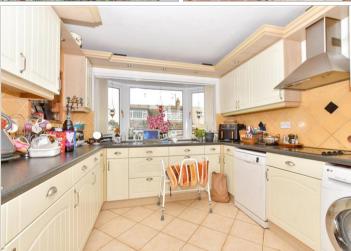

#### **GROUND FLOOR**

Entrance Hallway

Lounge: 13'6 x 12'4 (4.12m x 3.76m) Conservatory: 11'2 x 9'9 (3.41m x 2.97m) Shower Room: 5'9 x 5'8 (1.75m x 1.73m) Dining Area: 11'9 x 9'6 (3.58m x 2.90m) **Kitchen**: 11'3 x 9'9 (3.43m x 2.97m) Bedroom 1: 12'4 x 8'9 (3.76m x 2.67m)