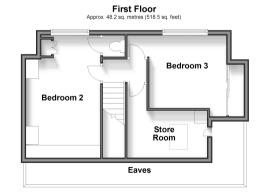

#### FIRST FLOOR

Landing

Bedroom 2: 15'5 x 9'5 (4.70m x 2.87m)

**En-Suite Toilet** 

Bedroom 3: 9'9 x 9'3 (2.97m x 2.82m)

Store Room: 9'8 x 6'1 (2.95m x 1.86m)