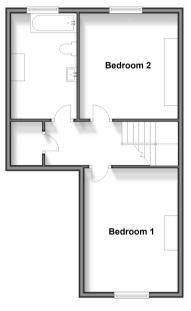

# THIRD FLOOR

Landing

Family Bathroom:  $12'0 \times 7'8$  (3.66m x

2.34m)

Bedroom 1: 14'7 x 11'3 (4.45m x

3.43m)

Bedroom 2: 12'0 x 11'8 (3.66m x

3.56m)

### Third Floor Approx. 48.8 sq. metres (525.3 sq. feet)