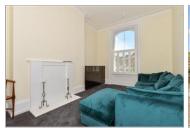

## SECOND FLOOR

**Entrance Hall** 

Lounge: 14'6 x 11'1 (4.42m x 3.38m) **Kitchen**: 12'3 x 11'5 (3.74m x 3.48m)

**Useful Storage Cupboard** 