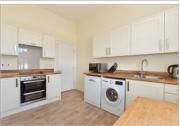

## SECOND FLOOR

**Entrance Hall** 

Lounge: 14'6 x 11'1 (4.42m x 3.38m) **Kitchen**: 12'3 x 11'5 (3.74m x 3.48m)

**Useful Storage Cupboard** 

# Kitchen Lounge

Second Floor

Approx. 41.9 sq. metres (451.3 sq. feet)