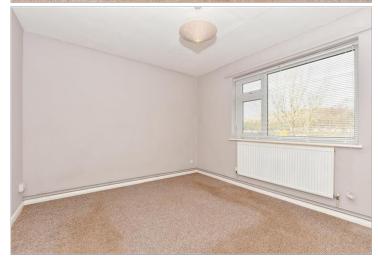

#### FIRST FLOOR

Entrance Hallway

Bedroom 2:10'4 x 8'2 (3.15m x

2.49m)

Bedroom 1 :  $12'0 \times 10'4 (3.66m \times 10'4)$ 

3.15m)

Lounge: 15'4 x 10'4 (4.68m x

3.15m)