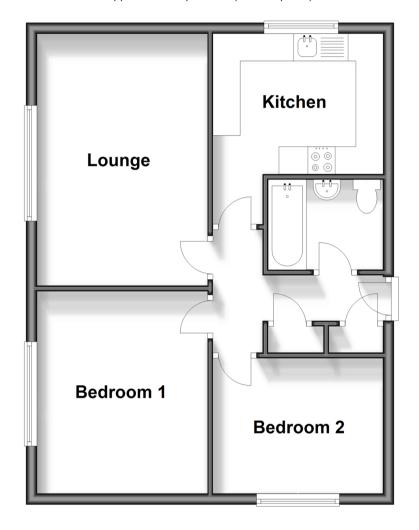

## Accommodation

#### FIRST FLOOR

Entrance Hallway

Bedroom 2:10'4 x 8'2 (3.15m x

2.49m)

Bedroom 1 :  $12'0 \times 10'4 (3.66m \times 10'4)$ 

3.15m)

Lounge: 15'4 x 10'4 (4.68m x

3.15m)

**Kitchen**: 10'3 x 8'6 (3.13m x 2.59m)

Bathroom

# **First Floor**

Approx. 53.5 sq. metres (576.3 sq. feet)