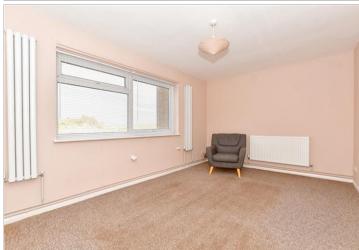

#### FIRST FLOOR

Entrance Hallway

Bedroom 2:10'4 x 8'2 (3.15m x

2.49m)

Bedroom 1 :  $12'0 \times 10'4 (3.66m \times 10'4)$ 

3.15m)

Lounge: 15'4 x 10'4 (4.68m x

3.15m)