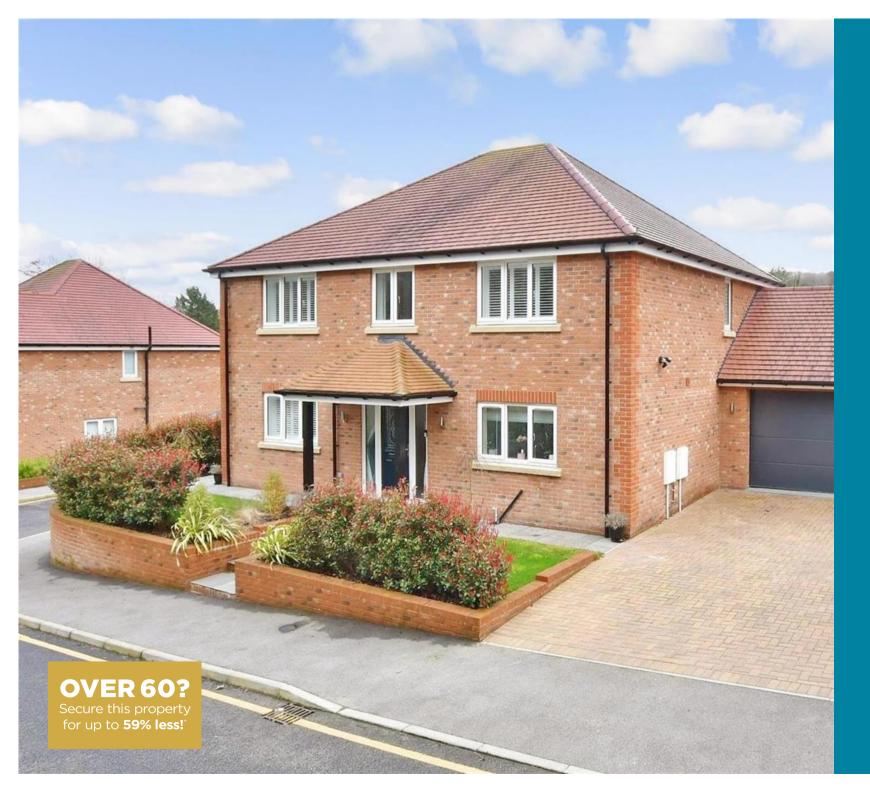

Guide Price £650,000

**Freehold** 

4x 🕮 2x 🚅 2x 🕮

Manor View, Lower Road, River, Dover, Kent, CT16

**Ground Floor** 

Approx. 118.0 sq. metres (1270.7 sq. feet)

First Floor

Approx. 85.2 sq. metres (917.0 sq. feet)

## **Main features**

- A beautiful family executive house in the village of Temple Ewell
- Double garage & off-road parking
- Large kitchen/diner, ideal for entertaining
- En-suite shower room, utility room, very spacious throughout
- Easy access to Folkestone & Dover

### **Address**

Manor View, Lower Road, River, Dover, Kent, CT16