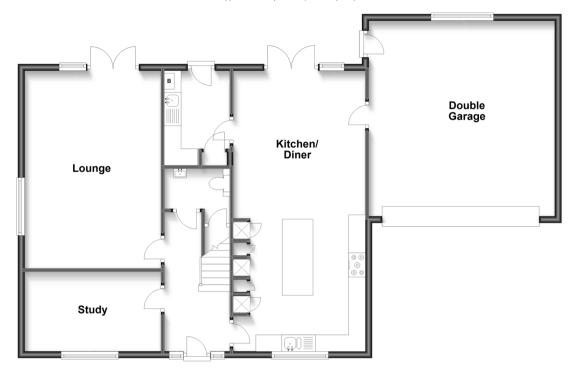

Guide Price £650,000

**Freehold** 

4x 🕮 2x 🚅 2x 🕮

Manor View, Lower Road, River, Dover, Kent, CT16

**Ground Floor** 

Approx. 118.0 sq. metres (1270.7 sq. feet)

First Floor

Approx. 85.2 sq. metres (917.0 sq. feet)

# **Accommodation**

**Entrance Hallway** 

Kitchen/Diner: 27'4 x 12'9 (8.34m x 3.89m) Utility Room: 9'0 x 6'3 (2.75m x 1.91m) Study: 13'2 x 7'8 (4.02m x 2.34m) Lounge: 19'2 x 13'2 (5.85m x 4.02m)

**Downstairs Cloakroom** 

### OUTSIDE

Front Garden Rear Garden

Double Garage: 18'0 x 10'7 (5.49m x 3.23m)

Off Road Parking Garden Shed