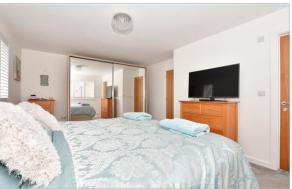

#### FIRST FLOOR

Landing

Bedroom 1:16'5 x 13'1 (5.01m x 3.99m) En-Suite Shower Room: 8'9 x 8'1 (2.67m x 2.47m)

Bedroom 4: 13'1 x 9'0 (3.99m x 2.75m) Bathroom : 9'8 x 7'8 (2.95m x 2.34m) Bedroom 2: 13'2 x 10'4 (4.02m x 3.15m) Bedroom 3: 12'9 x 10'4 (3.89m x 3.15m)