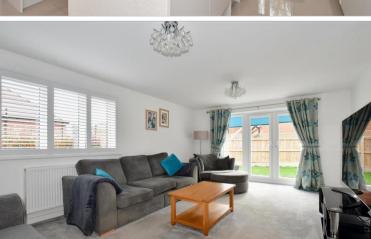

# **Accommodation**

**Entrance Hallway** 

Kitchen/Diner: 27'4 x 12'9 (8.34m x 3.89m) Utility Room: 9'0 x 6'3 (2.75m x 1.91m) Study: 13'2 x 7'8 (4.02m x 2.34m) Lounge: 19'2 x 13'2 (5.85m x 4.02m)

**Downstairs Cloakroom** 