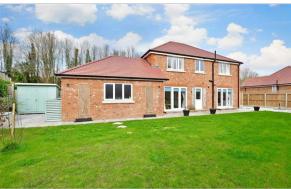

Guide Price £650,000

**Freehold** 

4x 🕮 2x 🚅 2x 🕮

Manor View, Lower Road, River, Dover, Kent, CT16

**Ground Floor** 

Approx. 118.0 sq. metres (1270.7 sq. feet)

First Floor

Approx. 85.2 sq. metres (917.0 sq. feet)

## **Main features**

- A beautiful family executive house in the village of Temple Ewell
- Double garage & off-road parking
- Large kitchen/diner, ideal for entertaining
- En-suite shower room, utility room, very spacious throughout
- Easy access to Folkestone & Dover