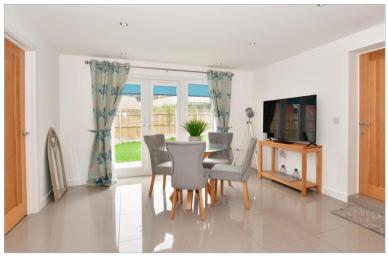

# **Accommodation**

**Entrance Hallway** 

Kitchen/Diner: 27'4 x 12'9 (8.34m x 3.89m) Utility Room: 9'0 x 6'3 (2.75m x 1.91m) Study: 13'2 x 7'8 (4.02m x 2.34m) Lounge: 19'2 x 13'2 (5.85m x 4.02m)

**Downstairs Cloakroom** 

## **Main features**

- A beautiful family executive house in the village of Temple Ewell
- Double garage & off-road parking
- Large kitchen/diner, ideal for entertaining
- En-suite shower room, utility room, very spacious throughout
- Easy access to Folkestone & Dover