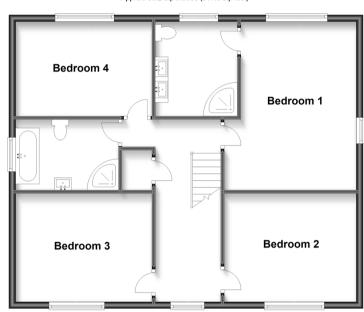

Guide Price £650,000

**Freehold** 

4x 🕮 2x 🚅 2x 🕮

Manor View, Lower Road, River, Dover, Kent, CT16

**Ground Floor** 

Approx. 118.0 sq. metres (1270.7 sq. feet)

First Floor

Approx. 85.2 sq. metres (917.0 sq. feet)

#### FIRST FLOOR

Landing

Bedroom 1:16'5 x 13'1 (5.01m x 3.99m) En-Suite Shower Room: 8'9 x 8'1 (2.67m x 2.47m)

Bedroom 4: 13'1 x 9'0 (3.99m x 2.75m) Bathroom : 9'8 x 7'8 (2.95m x 2.34m) Bedroom 2: 13'2 x 10'4 (4.02m x 3.15m) Bedroom 3: 12'9 x 10'4 (3.89m x 3.15m)