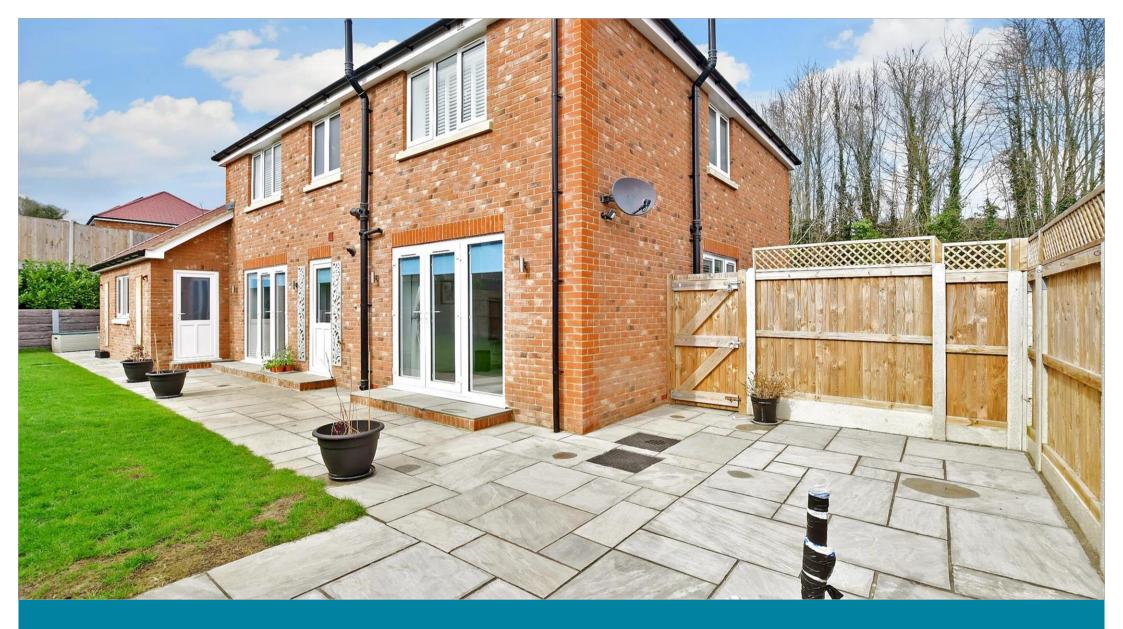

### OUTSIDE

Front Garden Rear Garden

Double Garage: 18'0 x 10'7 (5.49m x 3.23m)

Off Road Parking Garden Shed