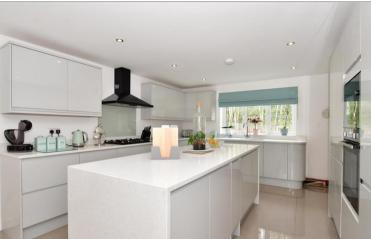

# **Accommodation**

**Entrance Hallway** 

Kitchen/Diner: 27'4 x 12'9 (8.34m x 3.89m) Utility Room: 9'0 x 6'3 (2.75m x 1.91m) Study: 13'2 x 7'8 (4.02m x 2.34m) Lounge: 19'2 x 13'2 (5.85m x 4.02m)

**Downstairs Cloakroom** 