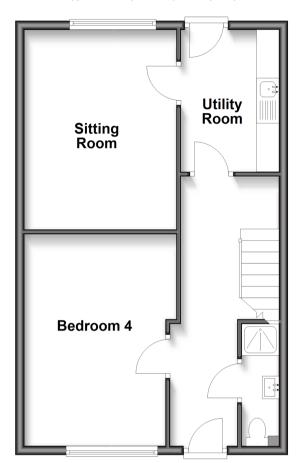

## **Ground Floor**

Approx. 52.3 sq. metres (563.1 sq. feet)

**First Floor** 

Approx. 52.3 sq. metres (563.1 sq. feet)

#### **GROUND FLOOR**

Entrance Hallway
Shower Room
Bedroom 4: 15'4 x 11'3 (4.68m x 3.43m)
Sitting Room: 14'8 x 11'0 (4.47m x 3.36m)
Utility Room: 10'7 x 7'3 (3.23m x 2.21m)