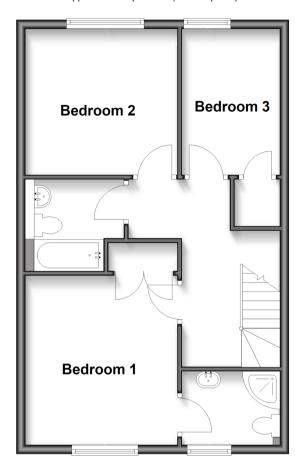

## Second Floor

Approx. 52.3 sq. metres (563.1 sq. feet)

#### SECOND FLOOR

Landing

Bedroom 1: 12'6 x 11'3 (3.81m x 3.43m)

En-suite Bathroom

Bedroom 2: 11'7 x 10'11 (3.53m x 3.33m) Bedroom 3: 10'11 x 6'9 (3.33m x 2.06m)