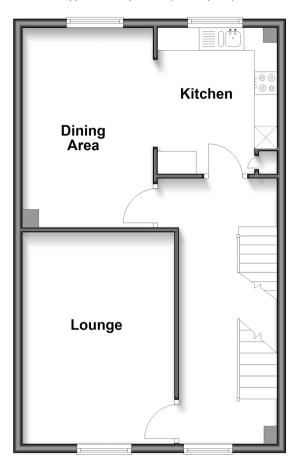

## **Ground Floor**

Approx. 52.3 sq. metres (563.1 sq. feet)

**First Floor** 

Approx. 52.3 sq. metres (563.1 sq. feet)

#### FIRST FLOOR

Landing

Lounge: 15'7 x 11'6 (4.75m x 3.51m) Dining Area: 14'4 x 9'8 (4.37m x 2.95m) Kitchen: 10'9 x 9'2 (3.28m x 2.80m)