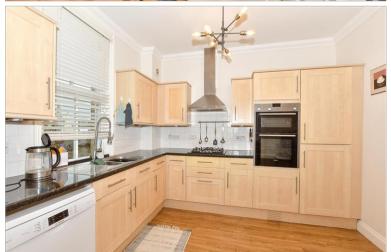

#### FIRST FLOOR

Landing

Lounge: 15'7 x 11'6 (4.75m x 3.51m) Dining Area: 14'4 x 9'8 (4.37m x 2.95m) Kitchen: 10'9 x 9'2 (3.28m x 2.80m)