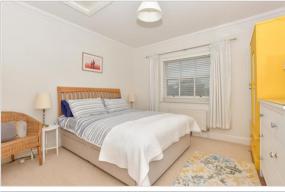

#### SECOND FLOOR

Landing

Bedroom 1: 12'6 x 11'3 (3.81m x 3.43m)

En-suite Bathroom

Bedroom 2: 11'7 x 10'11 (3.53m x 3.33m) Bedroom 3: 10'11 x 6'9 (3.33m x 2.06m)