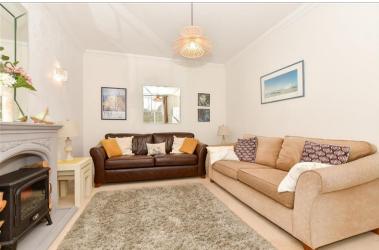

#### FIRST FLOOR

Landing

Lounge: 15'7 x 11'6 (4.75m x 3.51m) Dining Area: 14'4 x 9'8 (4.37m x 2.95m) Kitchen: 10'9 x 9'2 (3.28m x 2.80m)