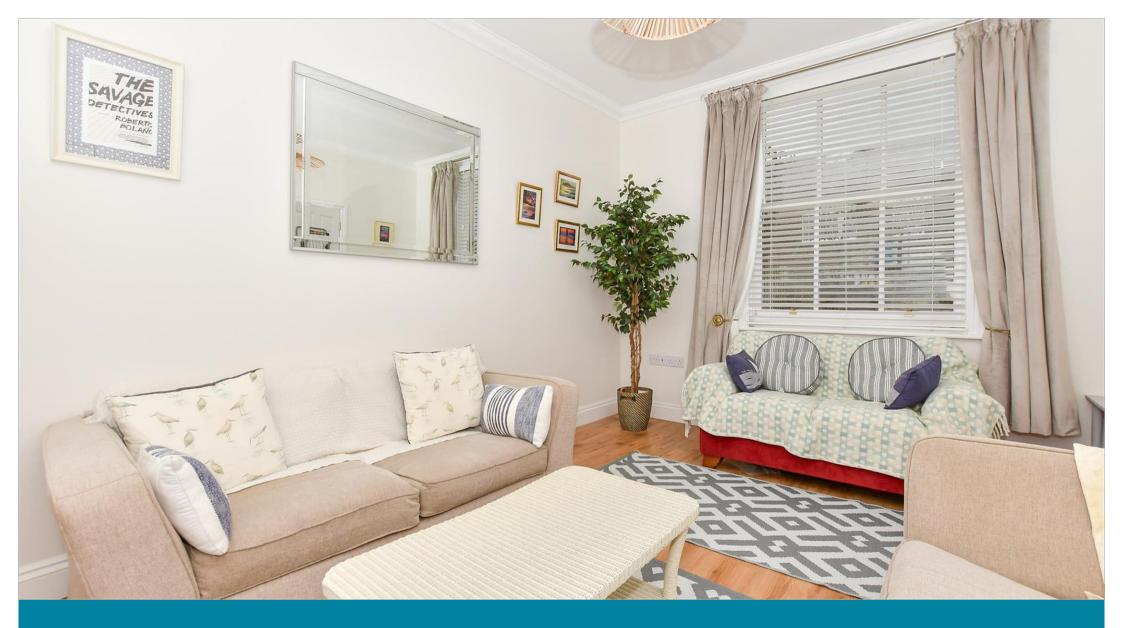

#### FIRST FLOOR

Landing

Lounge: 15'7 x 11'6 (4.75m x 3.51m) Dining Area: 14'4 x 9'8 (4.37m x 2.95m) Kitchen: 10'9 x 9'2 (3.28m x 2.80m)