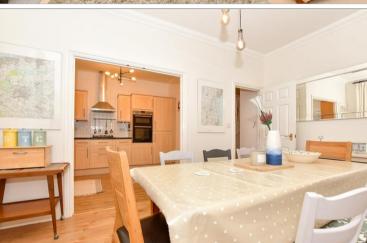

#### FIRST FLOOR

Landing

Lounge: 15'7 x 11'6 (4.75m x 3.51m) Dining Area: 14'4 x 9'8 (4.37m x 2.95m) Kitchen: 10'9 x 9'2 (3.28m x 2.80m)