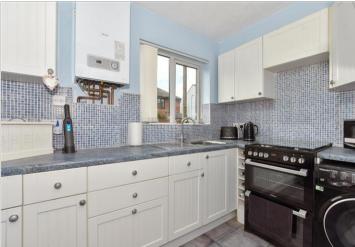

#### **GROUND FLOOR**

Entrance Hallway

Lounge: 19'9 x 13'0 (6.02m x 3.97m) Kitchen: 11'3 x 6'7 (3.43m x 2.01m)

Bathroom