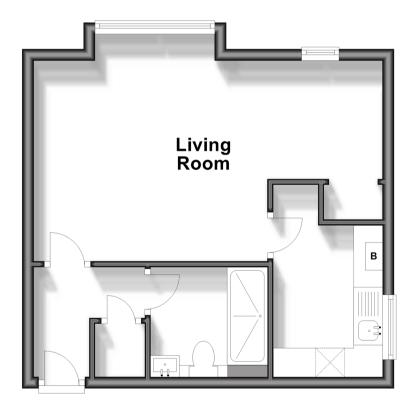

# **Ground Floor**

Approx. 34.1 sq. metres (366.7 sq. feet)

#### **GROUND FLOOR**

Entrance Hallway

Lounge: 19'9 x 13'0 (6.02m x 3.97m) Kitchen: 11'3 x 6'7 (3.43m x 2.01m)

Bathroom