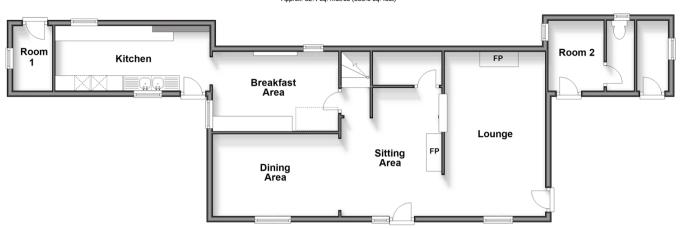

# Ground Floor Approx. 82.4 sq. metres (886.6 sq. feet)

#### **GROUND FLOOR**

Kitchen: 16'3 x 6'11 (4.96m x 2.11m) Breakfast Area : 13'6 x 8'7 (4.12m x 2.62m)

Dining Area/Sitting Area: 23'9 x 13'10 (7.24m x 4.22m)

Lounge: 18'3 x 10'8 (5.57m x 3.25m)