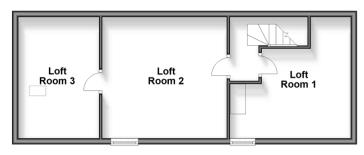

#### Second Floor

Approx. 43.9 sq. metres (472.2 sq. feet)

First Floor
Approx. 59.3 sq. metres (637.8 sq. feet)

#### Landing

Loft Room 1: 12'11 x 9'11 (3.94m x 3.02m) Loft Room 2: 14'0 x 12'1 (4.27m x 3.69m) Loft Room 3: 11'7 x 9'4 (3.53m x 2.85m)