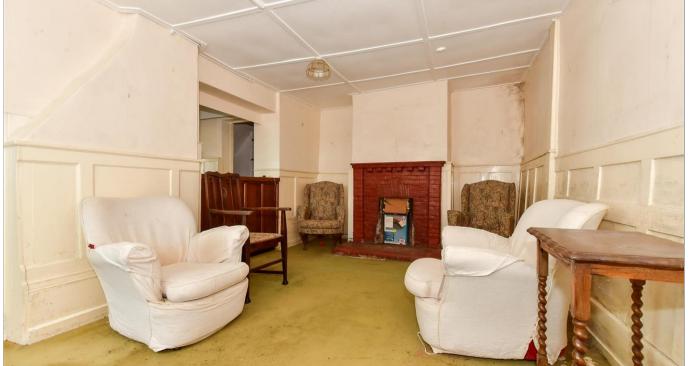

#### **GROUND FLOOR**

Kitchen: 16'3 x 6'11 (4.96m x 2.11m) Breakfast Area : 13'6 x 8'7 (4.12m x 2.62m)

Dining Area/Sitting Area: 23'9 x 13'10 (7.24m x 4.22m)

Lounge: 18'3 x 10'8 (5.57m x 3.25m)