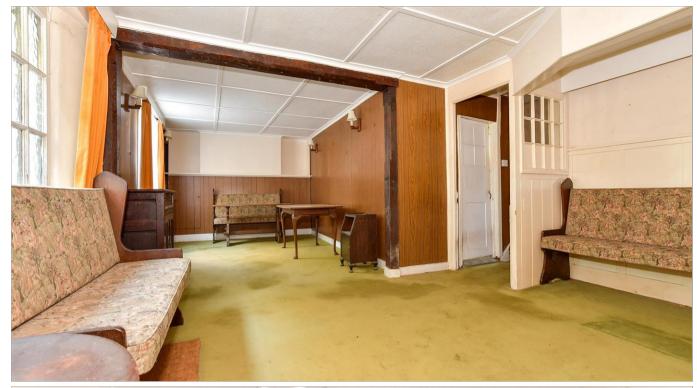

#### **GROUND FLOOR**

Kitchen: 16'3 x 6'11 (4.96m x 2.11m) Breakfast Area : 13'6 x 8'7 (4.12m x 2.62m)

Dining Area/Sitting Area: 23'9 x 13'10 (7.24m x 4.22m)

Lounge: 18'3 x 10'8 (5.57m x 3.25m)