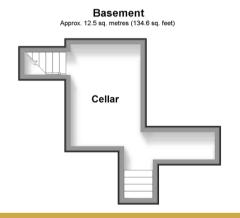

Modern Auction

£325,000 Freehold

5x ∰ 1x 🚅 2x 🕮

Lower Street, Eastry, Sandwich, Kent, CT13



# Ground Floor Approx. 82.4 sq. metres (886.6 sq. feet)



#### Second Floor

Approx. 43.9 sq. metres (472.2 sq. feet)



First Floor
Approx. 59.3 sq. metres (637.8 sq. feet)





## **Accommodation**

#### **BASEMENT**

Cellar: 11'1 x 7'10 (3.38m x 2.39m)

#### **GROUND FLOOR**

Kitchen: 16'3 x 6'11 (4.96m x 2.11m) Breakfast Area : 13'6 x 8'7 (4.12m x 2.62m)

Dining Area/Sitting Area: 23'9 x 13'10 (7.24m x 4.22m)

Lounge: 18'3 x 10'8 (5.57m x 3.25m)

#### FIRST FLOOR

#### Landing

Bedroom 1: 12'5 x 10'6 (3.79m x 3.20m) Bedroom 2: 12'11 x 11'0 (3.94m x 3.36m) Bedroom 3: 13'11 x 9'3 (4.24m x 2.82m)

Bathroom

#### SECOND FLOOR

#### Landing

Loft Room 1: 12'11 x 9'11 (3.94m x 3.02m) Loft Room 2: 14'0 x 12'1 (4.27m x 3.69m) Loft Room 3: 11'7 x 9'4 (3.53m x 2.85m)

# Outbuilding 2

**OUTBUILDING** 

Outbuilding 1

OUTSIDE Driveway Rear Garden Side Garden





## **Main features**

- Excellent refurbishment project with lots of potential to develop
- Plenty of off