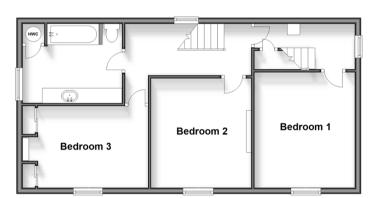

#### Landing

Bedroom 1: 12'5 x 10'6 (3.79m x 3.20m) Bedroom 2: 12'11 x 11'0 (3.94m x 3.36m) Bedroom 3: 13'11 x 9'3 (4.24m x 2.82m)

Bathroom