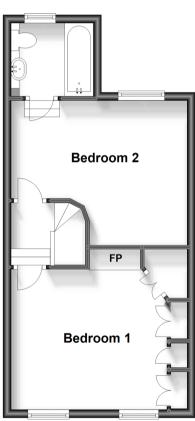

### SPLIT LEVEL FIRST FLOOR

Landing

Bedroom 1: 14'0 x 10'10 (4.27m x

3.30m)

Bedroom 2: 12'2 x 11'8 (3.71m x 3.56m)

Bathroom

# **Split Level First Floor**

Approx. 36.1 sq. metres (388.6 sq. feet)