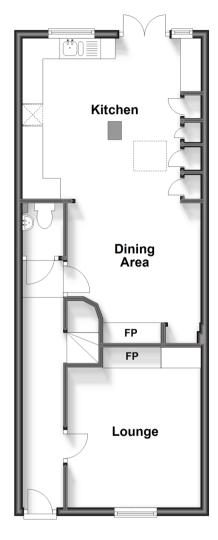

### SPLIT GROUND FLOOR

Entrance Hallway

Lounge: 12'8 x 10'10 (3.86m x 3.30m)

Cloakroom

Dining Area: 10'11 x 10'9 (3.33m x

3.28m)

**Kitchen**: 13'0 x 12'10 (3.97m x 3.91m)

## **Split Level Ground Floor**

Approx. 49.7 sq. metres (534.8 sq. feet)