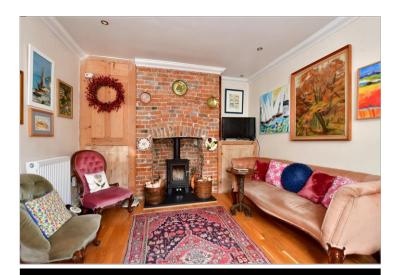

### SPLIT GROUND FLOOR

Entrance Hallway

Lounge: 12'8 x 10'10 (3.86m x 3.30m)

Cloakroom

Dining Area: 10'11 x 10'9 (3.33m x

3.28m)

**Kitchen**: 13'0 x 12'10 (3.97m x 3.91m)