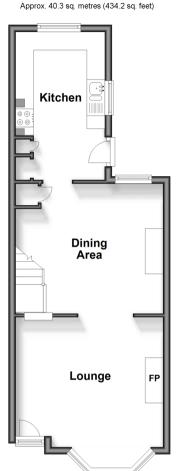

**Price** £355,000

**Freehold** 

4x 🕮 2x 🚅 2x 🕮

Southwall Road, Walmer, Deal, Kent, CT14

Ground Floor

Split Level First Floor Approx. 40.3 sq. metres (434.0 sq. feet)

Second Floor
Approx. 22.2 sq. metres (238.9 sq. feet)

### **GROUND FLOOR**

Lounge: 13'6 x 11'8 (4.12m x 3.56m) Dining Area: 13'7 x 11'9 (4.14m x 3.58m) Kitchen: 13'3 x 8'2 (4.04m x 2.49m)