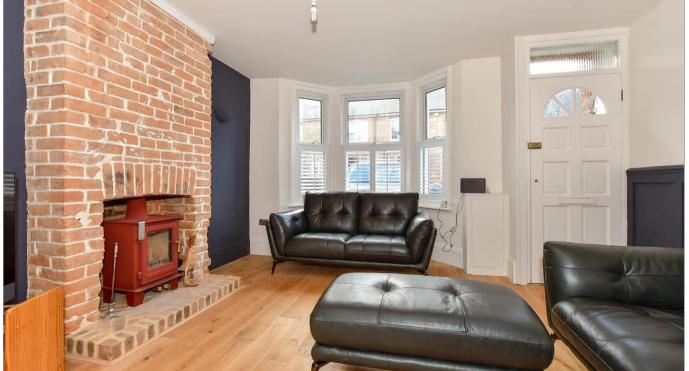

### **GROUND FLOOR**

Lounge: 13'6 x 11'8 (4.12m x 3.56m) Dining Area: 13'7 x 11'9 (4.14m x 3.58m) Kitchen: 13'3 x 8'2 (4.04m x 2.49m)

# **Main features**

- Recently refurbished with new wood burner fitted
- **■** Exposed brick and other character features
- Off road parking to the front
- Sought after location within a short distance to the high street
- Multiple handy outbuildings including fully powered outbuilding at the end of the garden