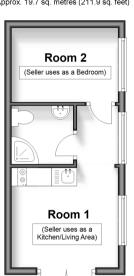

Outbuilding
Approx. 19.7 sq. metres (211.9 sq. feet)

### **OUTBUILDING**

Room 1: 9'8 x 8'10 (2.95m x 2.69m)

Shower Room 2

Room 2: 9'8 x 6'9 (2.95m x 2.06m)