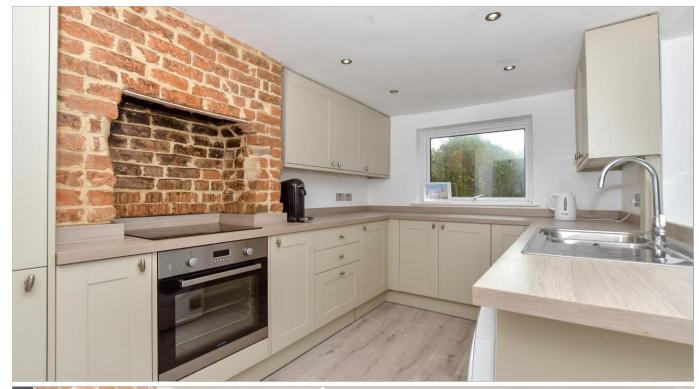

### **GROUND FLOOR**

Lounge: 13'6 x 11'8 (4.12m x 3.56m) Dining Area: 13'7 x 11'9 (4.14m x 3.58m) Kitchen: 13'3 x 8'2 (4.04m x 2.49m)

# **Main features**

- Recently refurbished with new wood burner fitted
- **■** Exposed brick and other character features
- Off road parking to the front
- Sought after location within a short distance to the high street
- Multiple handy outbuildings including fully powered outbuilding at the end of the garden