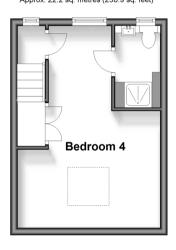

**Price** £355,000

**Freehold** 

4x 🕮 2x 🚅 2x 🕮

Southwall Road, Walmer, Deal, Kent, CT14

Ground Floor

Split Level First Floor Approx. 40.3 sq. metres (434.0 sq. feet)

Second Floor
Approx. 22.2 sq. metres (238.9 sq. feet)

### SECOND FLOOR

Landing

Bedroom 4: 18'3 x 12'0 (5.57m x 3.66m)

En-suite Shower