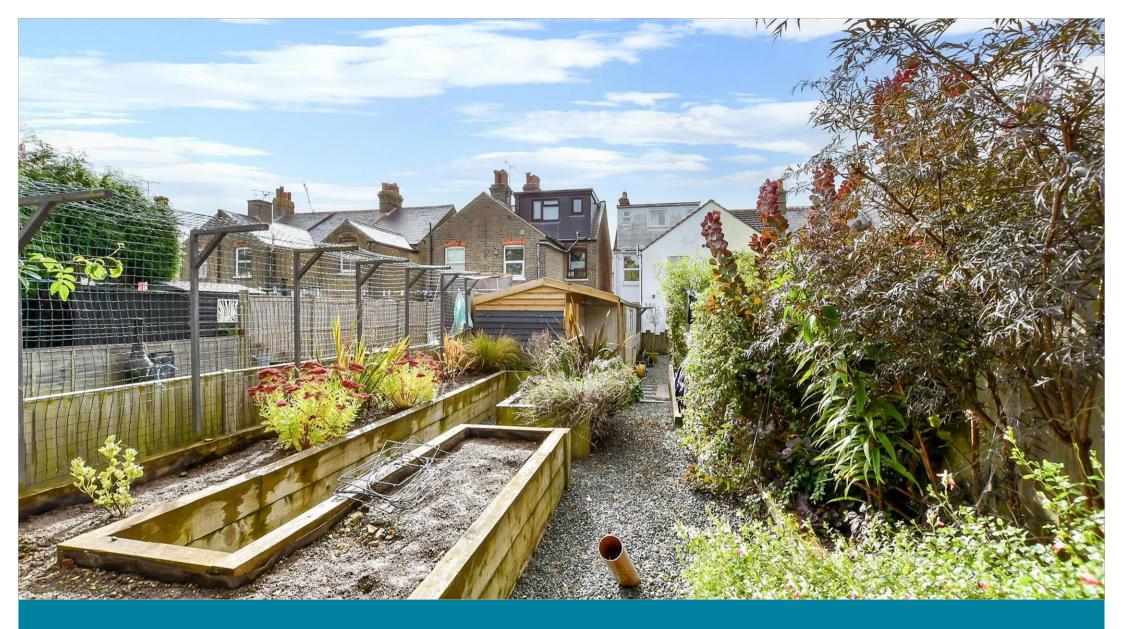

### **OUTSIDE**

Off Road Parking Rear Garden

# **Main features**

- Recently refurbished with new wood burner fitted
- **■** Exposed brick and other character features
- Off road parking to the front
- Sought after location within a short distance to the high street
- Multiple handy outbuildings including fully powered outbuilding at the end of the garden