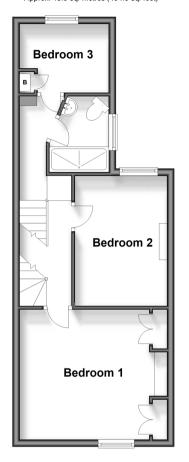

### SPLIT LEVEL FIRST FLOOR

Landing

Bedroom 3: 8'2 x 6'1 (2.49m x 1.86m)

Shower Room

Bedroom 2: 11'11 x 8'8 (3.63m x 2.64m) Bedroom 1: 12'11 x 11'10 (3.94m x 3.61m)