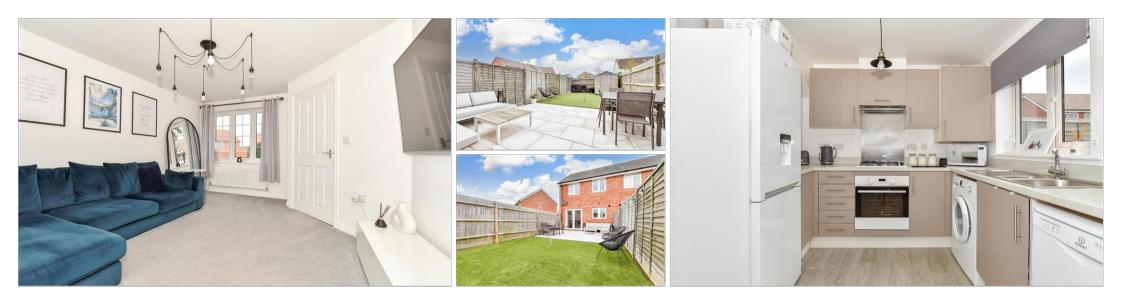

### **Main features**

- No onward chain
- Low maintenance garden with side access
- Off-road parking
- En-suite shower room and convenient ground floor cloakroom
- In excellent condition throughout and still under new build warranty

#### **GROUND FLOOR**

Entrance Hallway Lounge : 14'4 x 12'2 (4.37m x 3.71m) Kitchen/Diner: 15'3 x 8'10 (4.65m x 2.69m) Cloakroom

#### OUTSIDE

Front and Rear Gardens Driveway

First Floor Approx. 34.1 sq. metres (367.3 sq. feet)