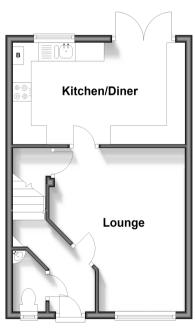

#### **GROUND FLOOR**

Entrance Hallway Lounge : 14'4 x 12'2 (4.37m x 3.71m) Kitchen/Diner: 15'3 x 8'10 (4.65m x 2.69m) Cloakroom