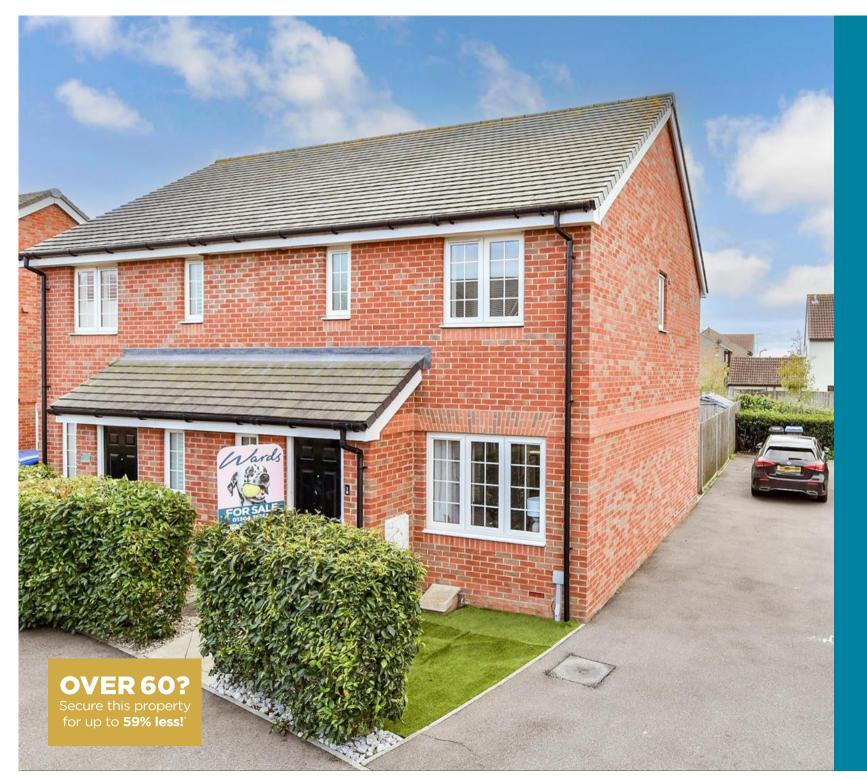

Price £300,000

Freehold

3x 🕮 1x 🕂 1x 🖽

Hyton Drive, Deal, Kent, CT14

Helping you move forwards

### **Main features**

- No onward chain
- Low maintenance garden with side access
- Off-road parking
- En-suite shower room and convenient ground floor cloakroom
- In excellent condition throughout and still under new build warranty

#### OUTSIDE

Front and Rear Gardens Driveway

First Floor Approx. 34.1 sq. metres (367.3 sq. feet)