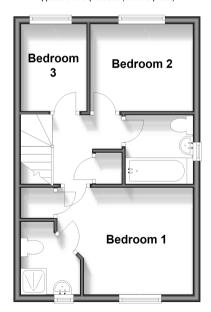

#### **FIRST FLOOR**

Landing Bedroom 1: 11'10 x 9'5 (3.61m x 2.87m) En-suite Shower Room Bedroom 2: 9'0 x 7'7 (2.75m x 2.31m) Bedroom 3: 7'7 x 5'10 (2.31m x 1.78m)

#### OUTSIDE

Front and Rear Gardens Driveway

First Floor Approx. 34.1 sq. metres (367.3 sq. feet)