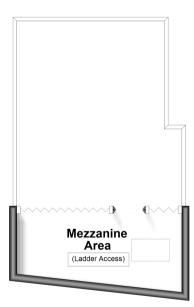

## MEZZANINE LEVEL

Sleeping Area: 14'5 x 5'9 (4.40m x 1.75m)

## Mezzanine

Approx. 8.0 sq. metres (86.5 sq. feet)