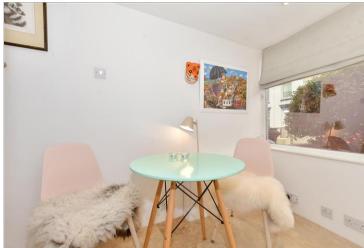

## **GROUND FLOOR**

Lounge/Kitchen Area: 17'0 x 14'5 (5.19m x

4.40m)

Shower Room

Study Area: 7'3 x 5'2 (2.21m x 1.58m)