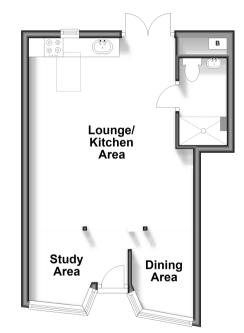

# **Accommodation**

## **GROUND FLOOR**

Lounge/Kitchen Area: 17'0 x 14'5 (5.19m x

4.40m)

Shower Room

Study Area: 7'3 x 5'2 (2.21m x 1.58m)

## **Ground Floor**

Approx. 32.8 sq. metres (352.6 sq. feet)