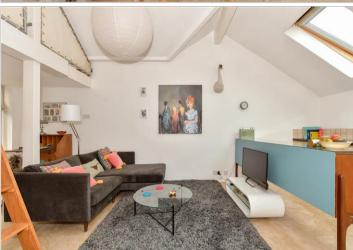

## **GROUND FLOOR**

Lounge/Kitchen Area: 17'0 x 14'5 (5.19m x

4.40m)

Shower Room

Study Area: 7'3 x 5'2 (2.21m x 1.58m)

## MEZZANINE LEVEL

Sleeping Area: 14'5 x 5'9 (4.40m x 1.75m)