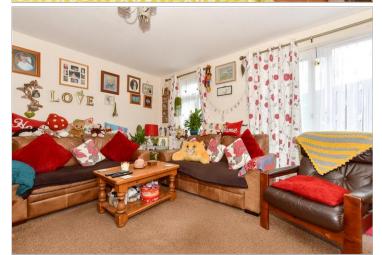

Kitchen/Diner : 13'6 x 9'6 (4.12m x 2.90m)

Lounge : 15'9 x 12'8 (4.80m x 3.86m)

Bedroom 1: 14'8 x 9'7 (4.47m x 2.92m) Bedroom 2: 12'7 x 11'5 (3.84m x 3.48m)

Accommodation

**GROUND FLOOR** Entrance Hallway