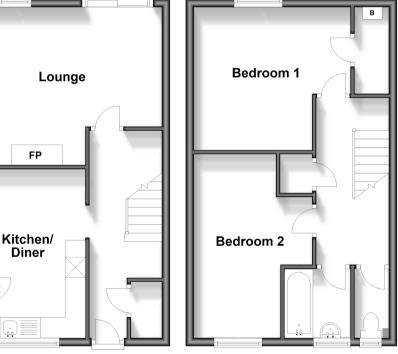

Kitchen/Diner : 13'6 x 9'6 (4.12m x 2.90m)

Lounge : 15'9 x 12'8 (4.80m x 3.86m)

Bedroom 1: 14'8 x 9'7 (4.47m x 2.92m) Bedroom 2: 12'7 x 11'5 (3.84m x 3.48m)

Accommodation

**GROUND FLOOR** Entrance Hallway

**FIRST FLOOR** Landing

Bathroom Seperate toilet

OUTSIDE

Front and Rear Gardens

FP

Diner

**Ground Floor** 