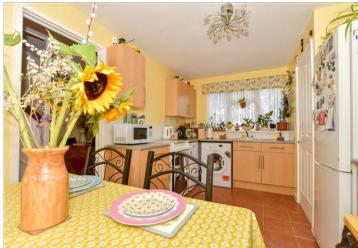

## **Main features**

- Well kept throughout and ready to move into
- Private rear garden with storage shed
- Shops, schools and transport links nearby
- Well proportioned kitchen with space for a dining table

Kitchen/Diner : 13'6 x 9'6 (4.12m x 2.90m)

Lounge : 15'9 x 12'8 (4.80m x 3.86m)

Bedroom 1: 14'8 x 9'7 (4.47m x 2.92m) Bedroom 2: 12'7 x 11'5 (3.84m x 3.48m)

Accommodation

**GROUND FLOOR** Entrance Hallway