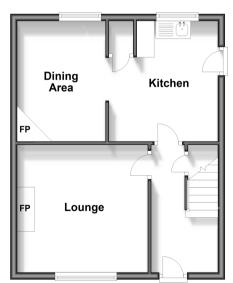

#### **GROUND FLOOR**

**Entrance Hallway** 

Lounge: 12'3 x 11'5 (3.74m x 3.48m) Kitchen: 11'0 x 10'3 (3.36m x 3.13m) Dining Area: 11'0 x 8'4 (3.36m x 2.54m)

# **Ground Floor**

Approx. 40.9 sq. metres (440.7 sq. feet)