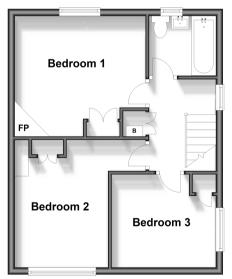

### FIRST FLOOR

Landing

Bathroom

Bedroom 1: 12'6 x 11'1 (3.81m x 3.38m) Bedroom 2: 11'5 x 9'1 (3.48m x 2.77m) Bedroom 3: 9'8 x 8'5 (2.95m x 2.57m)

# **First Floor**

Approx. 40.9 sq. metres (440.7 sq. feet)