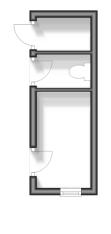

#### **OUTBUILDING**

Cloakroom

### Outbuilding Approx. 7.4 sq. metres (80.2 sq. feet)