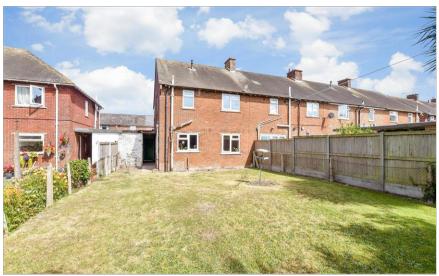

**Price £260,000** 

Freehold

3x ∰ 1x 🚅 2x 🕮

Orchard Avenue, Deal, Kent, CT14











## Main features

- No onward chain
- In need of modernisation throughout
- Off-Road parking
- Close to schools, transport links and amenities
- Generous sunny aspect garden to the rear

## **Accommodation**

#### **GROUND FLOOR**

**Entrance Hallway** 

Lounge: 12'3 x 11'5 (3.74m x 3.48m) Kitchen: 11'0 x 10'3 (3.36m x 3.13m) Dining Area: 11'0 x 8'4 (3.36m x 2.54m)

### FIRST FLOOR

Landing

Bathroom

Bedroom 1: 12'6 x 11'1 (3.81m x 3.38m) Bedroom 2: 11'5 x 9'1 (3.48m x 2.77m) Bedroom 3: 9'8 x 8'5 (2.95m x 2.57m)

#### **OUTBUILDING**

Cloakroom

### **OUTSIDE**

Off Road Parking

Front and Rear Gardens

# **Ground Floor**

Approx. 40.9 sq. metres (440.7 sq. feet)



# **First Floor**

Approx. 40.9 sq. metres (440.7 sq. feet)



### Outbuilding Approx. 7.4 sq. metres (80.2 sq. feet