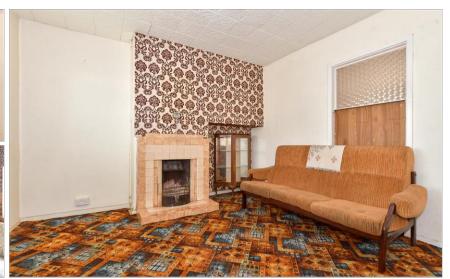

#### **GROUND FLOOR**

**Entrance Hallway** 

Lounge: 12'3 x 11'5 (3.74m x 3.48m) Kitchen: 11'0 x 10'3 (3.36m x 3.13m) Dining Area: 11'0 x 8'4 (3.36m x 2.54m)