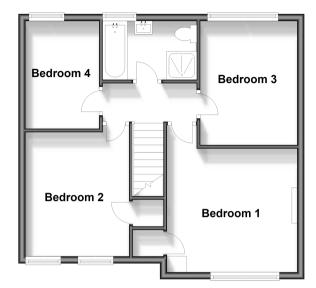

### FIRST FLOOR

Landing Bedroom 2: 11'4 x 9'1 (3.46m x 2.77m) Bedroom 4: 9'11 x 6'10 (3.02m x 2.08m) Bathroom Bedroom 3: 11'3 x 9'9 (3.43m x 2.97m) Bedroom 1: 12'1 x 11'4 (3.69m x 3.46m)

### OUTSIDE

Front and Rear Gardens Driveway

First Floor Approx. 52.4 sq. metres (564.4 sq. feet)

Ground Floor Approx. 43.8 sq. metres (471.8 sq. feet)