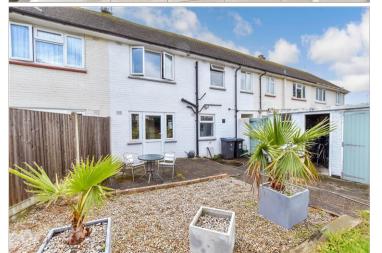

## **Main features**

- Quiet cul-de-sac with a short walk to primary schools
- Excellent family house
- Recently updated high specification kitchen and bathroom
- Walled sunny aspect rear garden with brick built shed

### OUTSIDE

Front and Rear Gardens Driveway

First Floor Approx. 52.4 sq. metres (564.4 sq. feet)

Ground Floor Approx. 43.8 sq. metres (471.8 sq. feet)