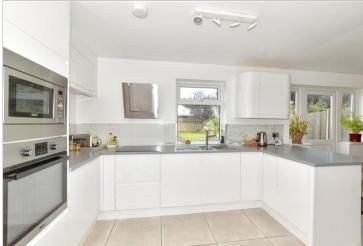

## **Main features**

- Quiet cul-de-sac with a short walk to primary schools
- Excellent family house
- Recently updated high specification kitchen and bathroom
- Walled sunny aspect rear garden with brick built shed

### **GROUND FLOOR**

Entrance Hallway Cloakroom Lounge : 13'7 x 12'1 (4.14m x 3.69m) Kitchen/Diner: 17'8 x 8'10 (5.39m x 2.69m)