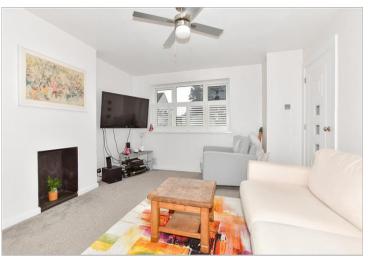

### **GROUND FLOOR**

Entrance Hallway Cloakroom Lounge : 13'7 x 12'1 (4.14m x 3.69m) Kitchen/Diner: 17'8 x 8'10 (5.39m x 2.69m)