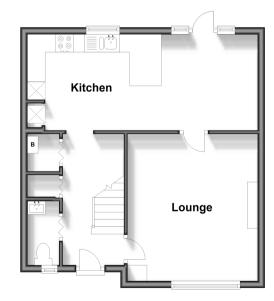

### **GROUND FLOOR**

Entrance Hallway Cloakroom Lounge : 13'7 x 12'1 (4.14m x 3.69m) Kitchen/Diner: 17'8 x 8'10 (5.39m x 2.69m)

### OUTSIDE

Front and Rear Gardens Driveway

First Floor Approx. 52.4 sq. metres (564.4 sq. feet)

Ground Floor Approx. 43.8 sq. metres (471.8 sq. feet)