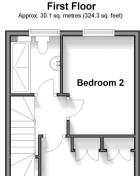

### FIRST FLOOR

Landing

Shower Room : 11'5 x 7'5 (3.48m x 2.26m) Bedroom 2: 11'5 x 7'5 (3.48m x 2.26m) Bedroom 1: 10'11 x 10'10 (3.33m x 3.30m)