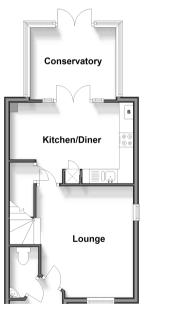

#### **GROUND FLOOR**

Entrance Hallway Cloakroom Lounge : 12'9 x 11'6 (3.89m x 3.51m) Kitchen/Diner: 14'5 x 9'4 (4.40m x 2.85m) Conservatory : 10'0 x 8'4 (3.05m x 2.54m)

#### OUTSIDE

Allocated Parking Space Front and Rear Gardens

Ground Floor Approx. 39.4 sq. metres (424.6 sq. feet)

Bedroom 1