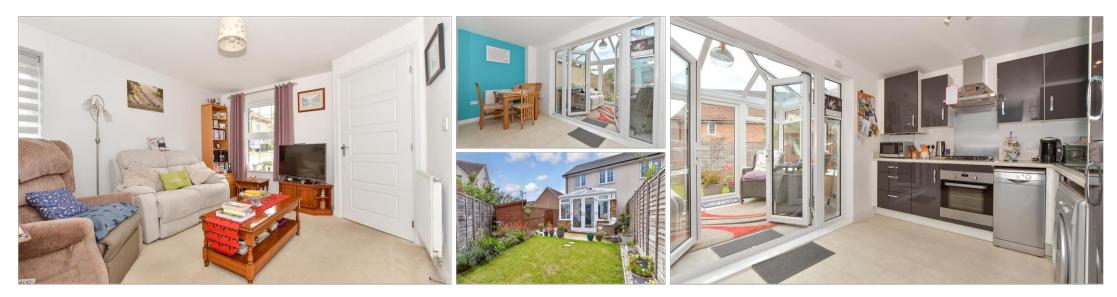

#### **Main features**

- On a major bus route
- Very recently updated shower room
- Allocated parking and plenty of visitor parking
- Beautiful conservatory added to the rear opening onto landscaped garden
- Located in a peaceful cul-de-sac in a sought after position within sholden fields development

#### **GROUND FLOOR**

Entrance Hallway Cloakroom Lounge : 12'9 x 11'6 (3.89m x 3.51m) Kitchen/Diner: 14'5 x 9'4 (4.40m x 2.85m) Conservatory : 10'0 x 8'4 (3.05m x 2.54m)