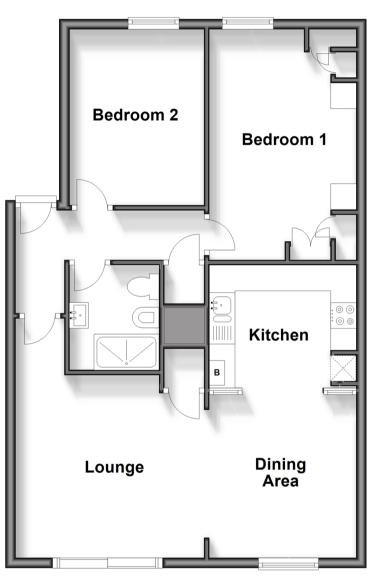

# Accommodation

## **GROUND FLOOR**

Entrance Hallway Bedroom 2: 11'0 x 8'3 (3.36m x 2.52m)

Bedroom 1: 14'0 x 9'1 (4.27m x 2.77m)

Shower Room Lounge : 15'3 x 12'0 (4.65m x 3.66m)

Dining Area : 10'6 x 9'0 (3.20m x 2.75m)

Kitchen : 9'0 x 7'11 (2.75m x 2.41m)

### OUTSIDE

Balcony/Seating Area Garage en bloc

**Ground Floor** 

Approx. 64.7 sq. metres (696.7 sq. feet)