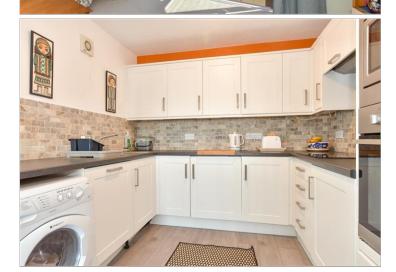

## **GROUND FLOOR**

Entrance Hallway Bedroom 2: 11'0 x 8'3 (3.36m x 2.52m)

Bedroom 1: 14'0 x 9'1 (4.27m x 2.77m)

Shower Room Lounge : 15'3 x 12'0 (4.65m x 3.66m)

Dining Area : 10'6 x 9'0 (3.20m x 2.75m)

Kitchen : 9'0 x 7'11 (2.75m x 2.41m)