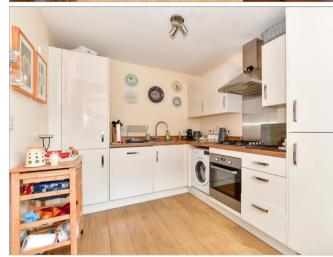

### **GROUND FLOOR**

Entrance Hallway Cloakroom Kitchen : 13'2 x 8'1 (4.02m x 2.47m) Lounge/Diner : 20'0 x 15'1 (6.10m x 4.60m)