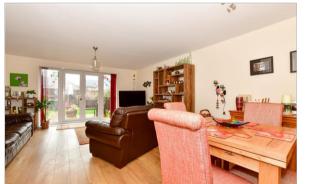

### **GROUND FLOOR**

Entrance Hallway Cloakroom Kitchen : 13'2 x 8'1 (4.02m x 2.47m) Lounge/Diner : 20'0 x 15'1 (6.10m x 4.60m)