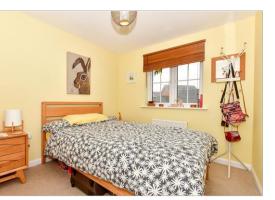

#### **FIRST FLOOR**

Landing Bedroom 2: 12'5 x 8'3 (3.79m x 2.52m) Bedroom 3: 12'3 x 8'3 (3.74m x 2.52m) Bedroom 4: 9'1 x 6'5 (2.77m x 1.96m) Bathroom