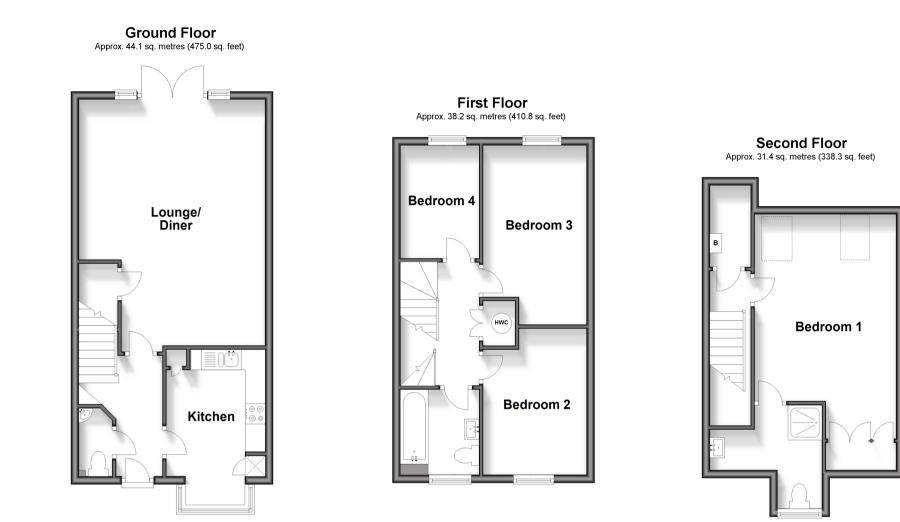

# Accommodation

### **GROUND FLOOR**

Entrance Hallway Cloakroom Kitchen : 13'2 x 8'1 (4.02m x 2.47m) Lounge/Diner : 20'0 x 15'1 (6.10m x 4.60m)

#### **FIRST FLOOR**

Landing Bedroom 2: 12'5 x 8'3 (3.79m x 2.52m) Bedroom 3: 12'3 x 8'3 (3.74m x 2.52m) Bedroom 4: 9'1 x 6'5 (2.77m x 1.96m) Bathroom

### SECOND FLOOR

Landing Bedroom 1: 18'2 x 11'4 (5.54m x 3.46m) En-suite Shower Room