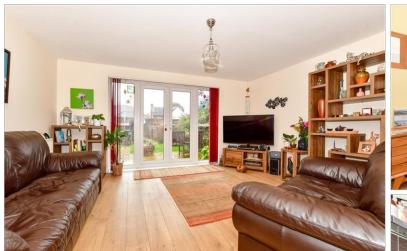

### **GROUND FLOOR**

Entrance Hallway Cloakroom Kitchen : 13'2 x 8'1 (4.02m x 2.47m) Lounge/Diner : 20'0 x 15'1 (6.10m x 4.60m)