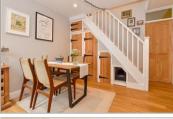

### **GROUND FLOOR**

Lounge : 11'5 x 10'7 (3.48m x 3.23m)

Dining Room : 11'5 x 9'5 (3.48m x 2.87m)

Kitchen : 9'0 x 6'5 (2.75m x 1.96m) Bathroom