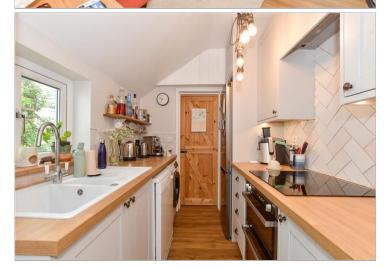

### **GROUND FLOOR**

Lounge : 11'5 x 10'7 (3.48m x 3.23m)

Dining Room : 11'5 x 9'5 (3.48m x 2.87m)

Kitchen : 9'0 x 6'5 (2.75m x 1.96m) Bathroom