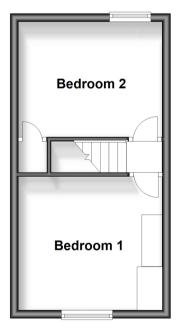

### SPLIT LEVEL FIRST FLOOR

Landing Bedroom 1: 11'4 x 10'7 (3.46m x 3.23m) Bedroom 2: 11'5 x 9'0 (3.48m x 2.75m)