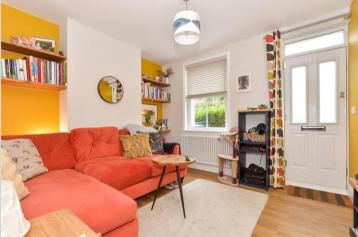

### **GROUND FLOOR**

Lounge : 11'5 x 10'7 (3.48m x 3.23m)

Dining Room : 11'5 x 9'5 (3.48m x 2.87m)

Kitchen : 9'0 x 6'5 (2.75m x 1.96m) Bathroom