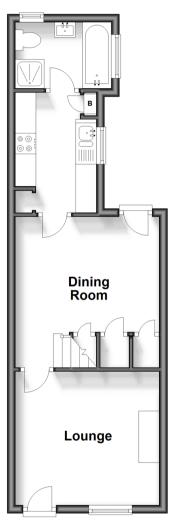

### **GROUND FLOOR**

Lounge : 11'5 x 10'7 (3.48m x 3.23m)

Dining Room : 11'5 x 9'5 (3.48m x 2.87m)

Kitchen : 9'0 x 6'5 (2.75m x 1.96m) Bathroom

### SPLIT LEVEL FIRST FLOOR

Landing Bedroom 1: 11'4 x 10'7 (3.46m x 3.23m) Bedroom 2: 11'5 x 9'0 (3.48m x 2.75m)

### OUTSIDE

Front and Rear Gardens

### **Ground Floor**

Approx. 34.2 sq. metres (368.6 sq. feet)

Approx. 24.4 sq. metres (262.7 sq. feet)