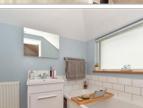

### **GROUND FLOOR**

Lounge : 11'5 x 10'7 (3.48m x 3.23m)

Dining Room : 11'5 x 9'5 (3.48m x 2.87m)

Kitchen : 9'0 x 6'5 (2.75m x 1.96m) Bathroom