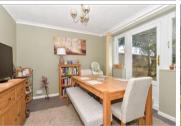

## **GROUND FLOOR**

**Entrance Hallway** 

Cloakroom

Lounge: 13'2 x 12'6 (4.02m x 3.81m) Kitchen: 11'8 x 8'8 (3.56m x 2.64m) Dining Area: 10'0 x 9'8 (3.05m x 2.95m)