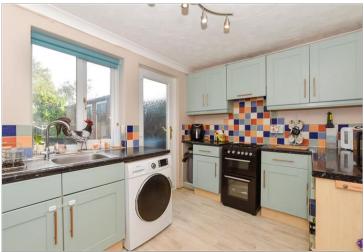

## **GROUND FLOOR**

**Entrance Hallway** 

Cloakroom

Lounge: 13'2 x 12'6 (4.02m x 3.81m) Kitchen: 11'8 x 8'8 (3.56m x 2.64m) Dining Area: 10'0 x 9'8 (3.05m x 2.95m)