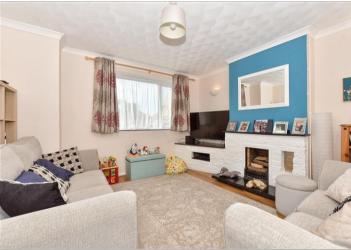

## **GROUND FLOOR**

**Entrance Hallway** 

Cloakroom

Lounge: 13'2 x 12'6 (4.02m x 3.81m) Kitchen: 11'8 x 8'8 (3.56m x 2.64m) Dining Area: 10'0 x 9'8 (3.05m x 2.95m)