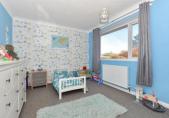

### **FIRST FLOOR**

Landing

Bathroom

Bedroom 2: 13'11 x 9'11 (4.24m x 3.02m) Bedroom 1: 12'8 x 11'5 (3.86m x 3.48m) Bedroom 3: 9'9 x 8'1 (2.97m x 2.47m)