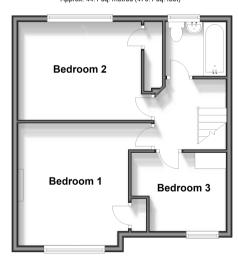

### **FIRST FLOOR**

Landing

Bathroom

Bedroom 2: 13'11 x 9'11 (4.24m x 3.02m) Bedroom 1: 12'8 x 11'5 (3.86m x 3.48m) Bedroom 3: 9'9 x 8'1 (2.97m x 2.47m)

#### First Floor Approx. 44.1 sq. metres (475.1 sq. feet)