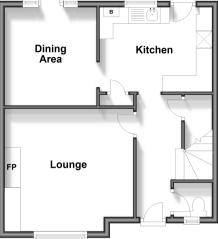

## **GROUND FLOOR**

**Entrance Hallway** 

Cloakroom

Lounge: 13'2 x 12'6 (4.02m x 3.81m) Kitchen: 11'8 x 8'8 (3.56m x 2.64m) Dining Area: 10'0 x 9'8 (3.05m x 2.95m)

#### **Ground Floor** Approx. 44.1 sq. metres (475.1 sq. feet)

Dining Area