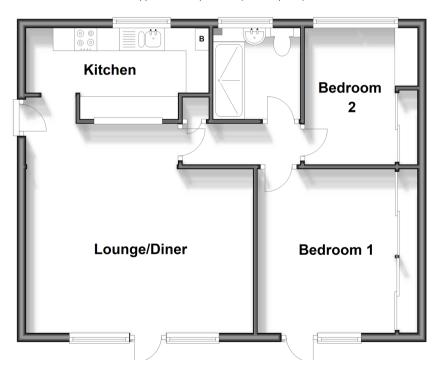

#### **GROUND FLOOR**

Entrance Hallway Kitchen : 13'3 x 5'11 (4.04m x 1.80m) Shower Room Bedroom 2: 10'8 x 9'1 (3.25m x 2.77m) Bedroom 1: 11'11 x 9'7 (3.63m x 2.92m) Lounge/Diner : 16'6 x 16'1 (5.03m x 4.91m)

#### OUTSIDE

Communal Gardens Residents Parking Ground Floor Approx. 58.3 sq. metres (628.0 sq. feet)

Appliances & services are untested, dimensions are approximate and floor plans are not to scale