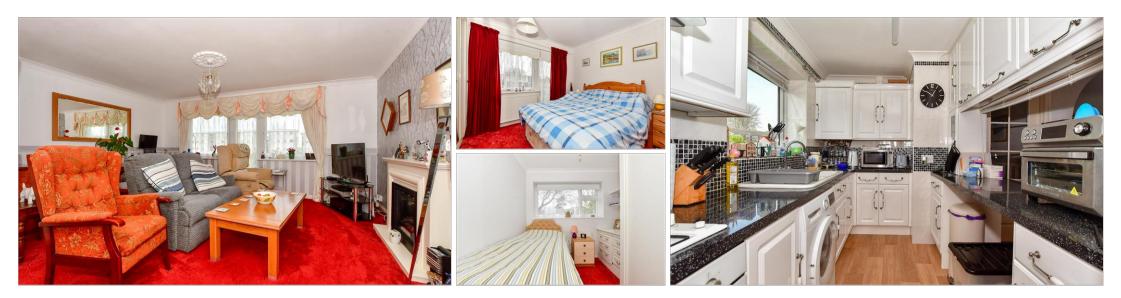

#### **Main features**

- Ground floor apartment with patio area
- Residents parking
- New windows, doors and boiler
- New shower room completed approximately 1.5 years ago and both bedroom ceilings re-plastered
- Situated on a well maintained estate with stunning gardens and only minutes from the beach

#### **GROUND FLOOR**

Entrance Hallway Kitchen : 13'3 x 5'11 (4.04m x 1.80m) Shower Room Bedroom 2: 10'8 x 9'1 (3.25m x 2.77m) Bedroom 1: 11'11 x 9'7 (3.63m x 2.92m) Lounge/Diner : 16'6 x 16'1 (5.03m x 4.91m)