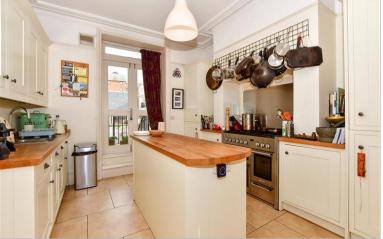

#### GROUND FLOOR

Entrance Hallway Cloakroom Dining Area: 13'10 x 12'11 (4.22m x 3.94m) Kitchen: 11'7 x 10'9 (3.53m x 3.28m)