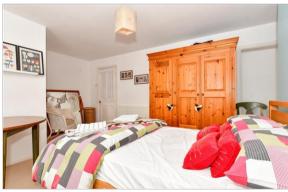

#### SPLIT LEVEL LOWER GROUNDFLOOR

Landing

Utility: 9'11 x 6'6 (3.02m x 1.98m)

Shower Roo

Bedroom 3: 16'4 x 11'10 (4.98m x 3.61m) Bedroom 2: 12'3 x 11'5 (3.74m x 3.48m)

#### SPLIT LEVEL FIRST FLOOR

Landing Bathroom

Bedroom 4/ Family Room: 12'0 x 11'3 (3.66m x 3.43m)

Lounge: 17'4 x 14'3 (5.29m x 4.35m)

#### SECOND FLOOR

Landing

Bedroom 1: 17'5 x 13'9 (5.31m x 4.19m)

En-Suite Bathroom