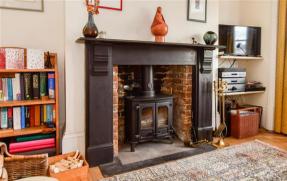

#### GROUND FLOOR

Entrance Hallway Cloakroom Dining Area: 13'10 x 12'11 (4.22m x 3.94m) Kitchen: 11'7 x 10'9 (3.53m x 3.28m)