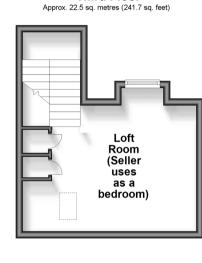

Price £590,000

**Freehold** 

5x ∰ 3x 🚅 2x ∰

Victoria Road, Deal, Kent, CT14



## **Split Level Lower Ground Floor**

Approx. 49.5 sq. metres (532.7 sq. feet)











**Third Floor** 

# **Accommodation**

#### GROUND FLOOR

Entrance Hallway Cloakroom Dining Area: 13'10 x 12'11 (4.22m x 3.94m) Kitchen: 11'7 x 10'9 (3.53m x 3.28m)

#### SPLIT LEVEL LOWER GROUNDFLOOR

Landing

Utility: 9'11 x 6'6 (3.02m x 1.98m)

Shower Roo

Bedroom 3: 16'4 x 11'10 (4.98m x 3.61m) Bedroom 2: 12'3 x 11'5 (3.74m x 3.48m)

#### SPLIT LEVEL FIRST FLOOR

Landing Bathroom

Bedroom 4/ Family Room: 12'0 x 11'3 (3.66m x 3.43m)

Lounge: 17'4 x 14'3 (5.29m x 4.35m)

#### SECOND FLOOR

Landing

Bedroom 1: 17'5 x 13'9 (5.31m x 4.19m)

En-Suite Bathroom

#### THIRD FLOOR

Loft Room Used as a Bedroom 5: 16'2 x 11'10 (4.93m x 3.61m)

#### OUTSIDE

Rear Courtyard Garden













## **Main features**

- Character property with period features throughout
- Desirable location within mo