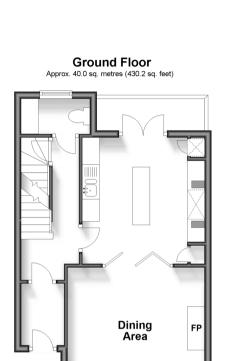

#### GROUND FLOOR

Entrance Hallway Cloakroom Dining Area: 13'10 x 12'11 (4.22m x 3.94m) Kitchen: 11'7 x 10'9 (3.53m x 3.28m)