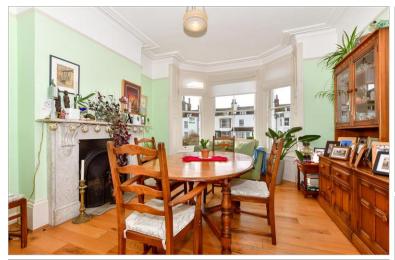

#### GROUND FLOOR

Entrance Hallway Cloakroom Dining Area: 13'10 x 12'11 (4.22m x 3.94m) Kitchen: 11'7 x 10'9 (3.53m x 3.28m)