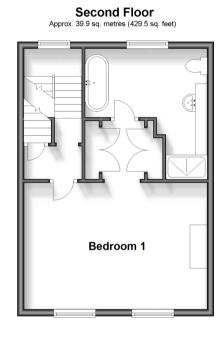

#### SECOND FLOOR

Landing

Bedroom 1: 17'5 x 13'9 (5.31m x 4.19m)

En-Suite Bathroom