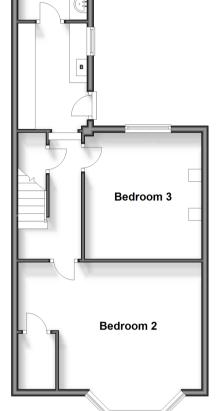

#### SPLIT LEVEL LOWER GROUNDFLOOR

Landing

Utility: 9'11 x 6'6 (3.02m x 1.98m)

Shower Roo

Bedroom 3: 16'4 x 11'10 (4.98m x 3.61m) Bedroom 2: 12'3 x 11'5 (3.74m x 3.48m)