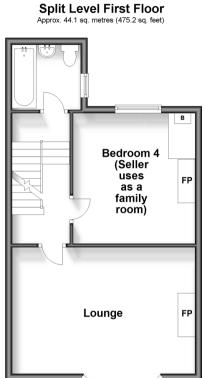

#### SPLIT LEVEL FIRST FLOOR

Landing Bathroom

Bedroom 4/ Family Room: 12'0 x 11'3 (3.66m x 3.43m)

Lounge: 17'4 x 14'3 (5.29m x 4.35m)