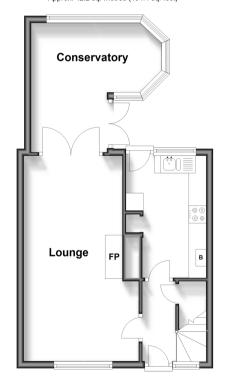

#### **GROUND FLOOR**

**Entrance Hallway** 

Kitchen: 12'1 x 7'4 (3.69m x 2.24m) Lounge: 19'4 x 10'10 (5.90m x 3.30m) Conservatory: 12'9 x 11'10 (3.89m x 3.61m)

## Ground Floor Approx. 42.2 sq. metres (454.4 sq. feet)