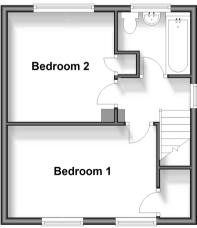

#### FIRST FLOOR

Landing

Bathroom

Bedroom 2: 10'3 x 10'1 (3.13m x 3.08m) Bedroom 1: 14'2 x 8'11 (4.32m x 2.72m)

# First Floor Approx. 31.1 sq. metres (334.7 sq. feet)