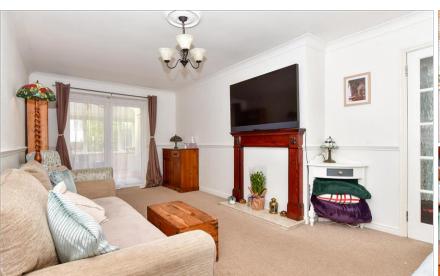

#### **GROUND FLOOR**

**Entrance Hallway** 

Kitchen: 12'1 x 7'4 (3.69m x 2.24m) Lounge: 19'4 x 10'10 (5.90m x 3.30m) Conservatory: 12'9 x 11'10 (3.89m x 3.61m)