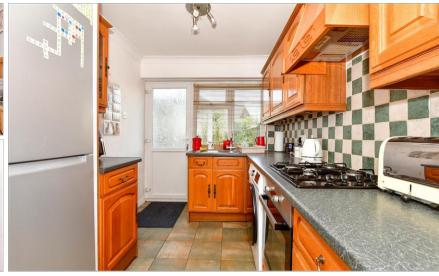

#### **GROUND FLOOR**

**Entrance Hallway** 

Kitchen: 12'1 x 7'4 (3.69m x 2.24m) Lounge: 19'4 x 10'10 (5.90m x 3.30m) Conservatory: 12'9 x 11'10 (3.89m x 3.61m)