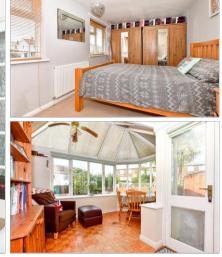

#### FIRST FLOOR

Landing

Bathroom

Bedroom 2: 10'3 x 10'1 (3.13m x 3.08m) Bedroom 1: 14'2 x 8'11 (4.32m x 2.72m)

#### **GROUND FLOOR**

**Entrance Hallway** 

Kitchen: 12'1 x 7'4 (3.69m x 2.24m) Lounge: 19'4 x 10'10 (5.90m x 3.30m) Conservatory: 12'9 x 11'10 (3.89m x 3.61m)