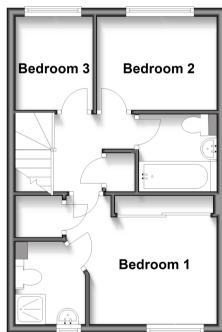

# 2.2 sq. feet) First Floor Approx. 33.7 sq. metres (362.2 sq. feet)

#### FIRST FLOOR

Bedroom 3: 7'6 x 6'0 (2.29m x 1.83m) Bedroom 2: 9'3 x 7'6 (2.82m x 2.29m)

Family Bathroom

Bedroom 1: 12'9 x 9'7 (3.89m x 2.92m)

**En-suite Shower Room** 