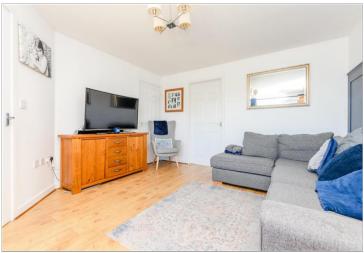

#### **GROUND FLOOR**

Hallway Cloakroom

Lounge: 15'1 x 12'2 (4.60m x 3.71m) Kitchen/Diner: 15'4 x 8'10 (4.68m x 2.69m)