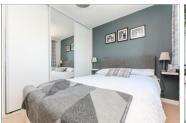

#### FIRST FLOOR

Bedroom 3: 7'6 x 6'0 (2.29m x 1.83m) Bedroom 2: 9'3 x 7'6 (2.82m x 2.29m)

Family Bathroom

Bedroom 1: 12'9 x 9'7 (3.89m x 2.92m)

**En-suite Shower Room** 