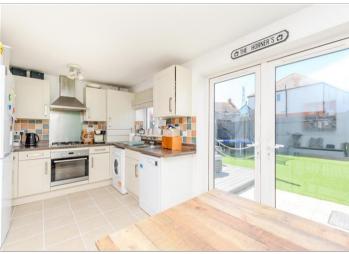

#### **GROUND FLOOR**

Hallway Cloakroom

Lounge: 15'1 x 12'2 (4.60m x 3.71m) Kitchen/Diner: 15'4 x 8'10 (4.68m x 2.69m)