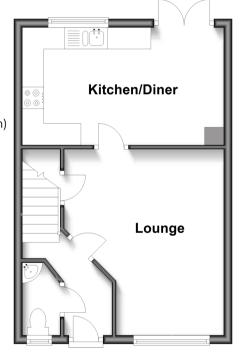

### **Ground Floor**

Approx. 33.7 sq. metres (362.2 sq. feet)

# 2.2 sq. feet) First Floor Approx. 33.7 sq. metres (362.2 sq. feet)

#### **GROUND FLOOR**

Hallway Cloakroom

Lounge: 15'1 x 12'2 (4.60m x 3.71m) Kitchen/Diner: 15'4 x 8'10 (4.68m x 2.69m)

#### **OUTSIDE**

Front Garden Rear Garden Parking