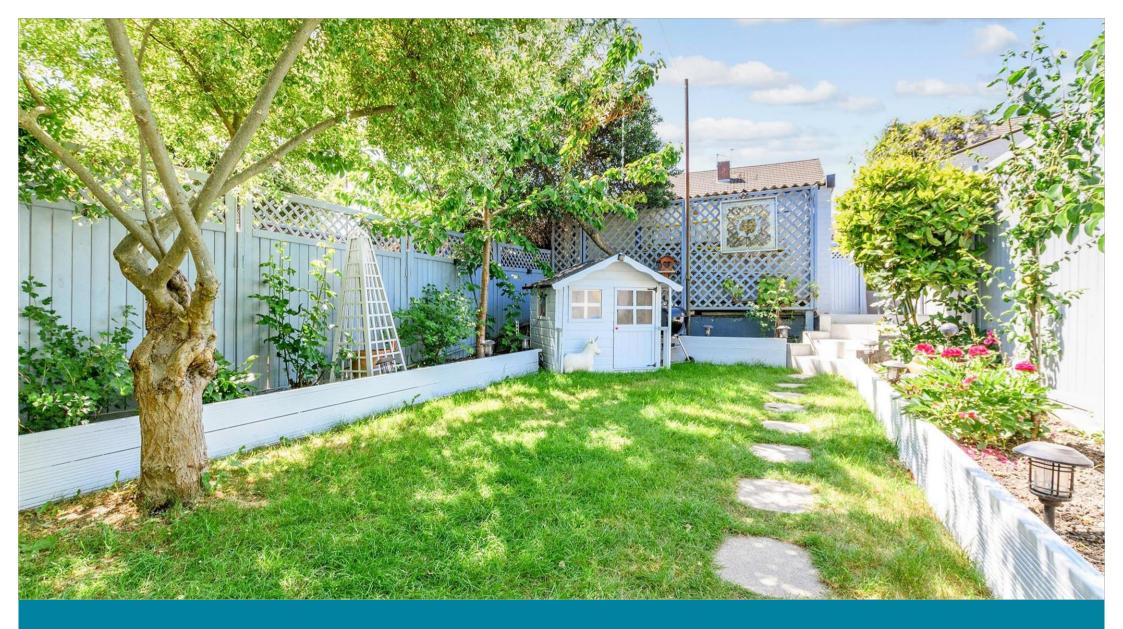

### OUTSIDE

Front Garden Rear Garden

### Main features

- Charming period terraced house with parking and garage to rear
- Conservatory overlooking a sunny rear garden
- Under floor heating in the kitchen
- Desirable high ceilings throughout, add to the feeling of space
- Well reputed schools and close to A2/M25 as well as bus routes should you leave your home