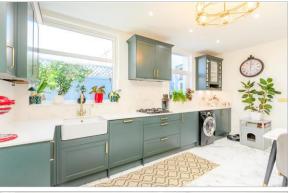

### **GROUND FLOOR**

**Entrance Hallway** 

Lounge: 14'2 x 12'0 (4.32m x 3.66m)

Dining Area: 11'6 x 10'6 (3.51m x 3.20m)

**Kitchen**: 16'6 x 11'0 (5.03m x 3.36m)