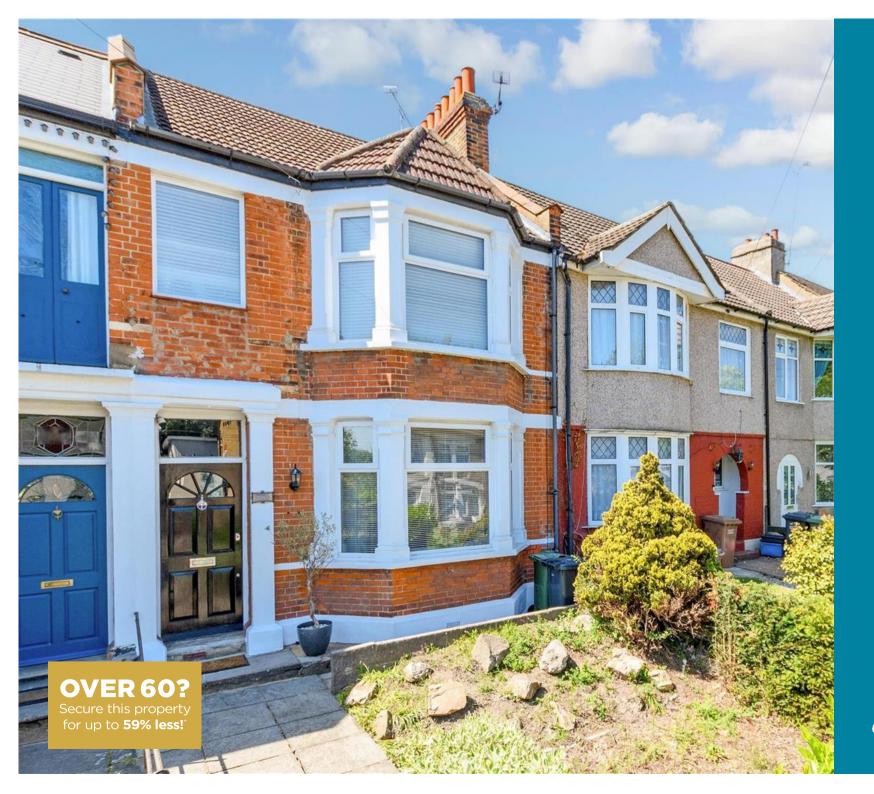

**Price** £475,000

**Freehold** 

3x ∰ 2x 🔁 2x 🖽

Hawley Road, Dartford, Kent, DA1

Ground Floor Approx. 61.4 sq. metres (660.9 sq. feet)

Split Level First Floor Approx. 55.0 sq. metres (591.6 sq. feet)

### Main features

- Charming period terraced house with parking and garage to rear
- Conservatory overlooking a sunny rear garden
- Under floor heating in the kitchen
- Desirable high ceilings throughout, add to the feeling of space
- Well reputed schools and close to A2/M25 as well as bus routes should you leave your home