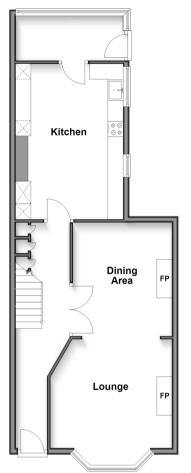

**Price** £475,000

**Freehold** 

3x ∰ 2x 🔁 2x 🖽

Hawley Road, Dartford, Kent, DA1

Ground Floor Approx. 61.4 sq. metres (660.9 sq. feet)

Split Level First Floor Approx. 55.0 sq. metres (591.6 sq. feet)

### **GROUND FLOOR**

**Entrance Hallway** 

Lounge: 14'2 x 12'0 (4.32m x 3.66m)

Dining Area: 11'6 x 10'6 (3.51m x 3.20m)

**Kitchen**: 16'6 x 11'0 (5.03m x 3.36m)