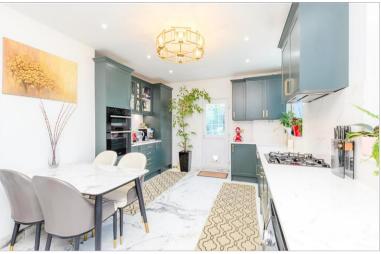

### **GROUND FLOOR**

**Entrance Hallway** 

Lounge: 14'2 x 12'0 (4.32m x 3.66m)

Dining Area: 11'6 x 10'6 (3.51m x 3.20m)

**Kitchen**: 16'6 x 11'0 (5.03m x 3.36m)