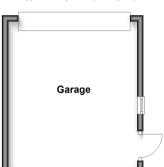

# Outbuilding Approx. 20.2 sq. metres (217.6 sq. feet)

## **OUT BUILDING**

Garage