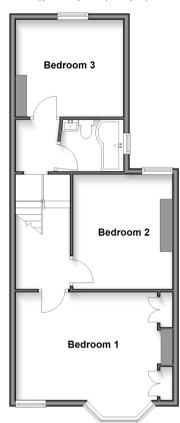

**Price** £475,000

**Freehold** 

3x ∰ 2x 🔁 2x 🖽

Hawley Road, Dartford, Kent, DA1

Ground Floor Approx. 61.4 sq. metres (660.9 sq. feet)

Split Level First Floor Approx. 55.0 sq. metres (591.6 sq. feet)

#### SPLIT LEVEL FIRST FLOOR

Bedroom 1: 15'8 x 14'8 (4.78m x

4.47m)

Bedroom 2: 11'8 x 10'8 (3.56m x 3.25m)

Family Bathroom

Bedroom 3: 11'6 x 10'4 (3.51m x 3.15m)