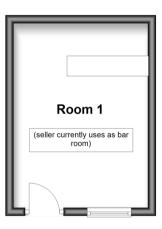

#### OUTSIDE

Driveway Front Garden Rear Garden Brick Built Shed Out Building: 14'11 x 10'11 (4.55m x 3.33m)

# Main features

- Delightful terraced house with driveway
- Gorgeous sociable garden with bar, perfect for summer
- Sociable kitchen/diner, ideal for busy families
- Schools, shops and leisure centre within easy reach
- Excellent commuter links and Dartford station nearby