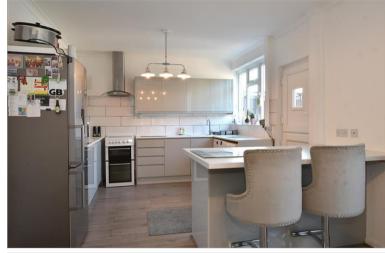

#### Porch Hallway Lounge Kitchen/Dining Room: 21'4 x 11'0 (6.51m x 3.36m)

# Main features

- Delightful terraced house with driveway
- Gorgeous sociable garden with bar, perfect for summer
- Sociable kitchen/diner, ideal for busy families
- Schools, shops and leisure centre within easy reach
- Excellent commuter links and Dartford station nearby