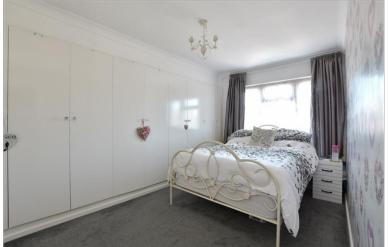

### Landing Bedroom 1: 14'3 x 8'0 (4.35m x 2.44m) Bedroom 2: 13'7 x 9'5 (4.14m x 2.87m) Bedroom 3: 11'8 x 9'4 (3.56m x 2.85m) Bedroom 4: 10'11 x 8'9 (3.33m x 2.67m) Family Bathroom: 7'8 x 5'4 (2.34m x 1.63m)