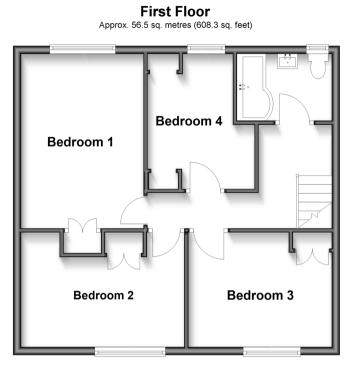

#### **FIRST FLOOR**

### Landing Bedroom 1: 14'3 x 8'0 (4.35m x 2.44m) Bedroom 2: 13'7 x 9'5 (4.14m x 2.87m) Bedroom 3: 11'8 x 9'4 (3.56m x 2.85m) Bedroom 4: 10'11 x 8'9 (3.33m x 2.67m) Family Bathroom: 7'8 x 5'4 (2.34m x 1.63m)