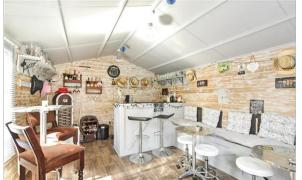

#### OUTSIDE

Driveway Front Garden Rear Garden Brick Built Shed Out Building: 14'11 x 10'11 (4.55m x 3.33m)