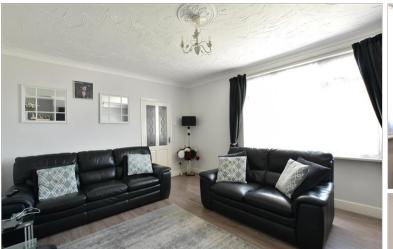

# Guide Price £425,000

# Freehold

4x 📇 1x 🕂 2x 📇

Henderson Drive, Dartford, Kent, DA1



Helping you move forwards









## Accommodation

#### **GROUND FLOOR**

#### Porch Hallway Lounge Kitchen/Dining Room: 21'4 x 11'0 (6.51m x 3.36m)

#### **FIRST FLOOR**

### Landing Bedroom 1: 14'3 x 8'0 (4.35m x 2.44m) Bedroom 2: 13'7 x 9'5 (4.14m x 2.87m) Bedroom 3: 11'8 x 9'4 (3.56m x 2.85m) Bedroom 4: 10'11 x 8'9 (3.33m x 2.67m) Family Bathroom: 7'8 x 5'4 (2.34m x 1.63m)

#### OUTSIDE

Driveway Front Garden Rear Garden Brick Built Shed Out Building: 14'11 x 10'11 (4.55m x 3.33m)















# Main features

- Delightful terraced house with driveway
- Gorgeous sociable garden with bar, perfect for summer
- Sociable kitchen/diner, ideal for busy families
- Schools, shops and leisure centre within easy reach
- Excellent commuter links and Dartford station nearby

#### **Nearest Schools**

Primary Schools: St Anselm's Catholic Primary 0.3 miles, Temple Hill Community Primary and Nursery School 0.3 miles, Holy Trinity C of E Primary, Dartford 1.2 miles Secondary Schools: The Leigh Technology Academy 1.4 miles, Dartford Grammar School 1.8 miles



#### **Transport Information**

Train Stations: Dartford 1.5 miles, Stone Crossing 2.5 miles, Crayford 2.5 miles



#### Address

Henderson Drive, Dartford, Kent, DA1



#### Directions

For directions to this property pleas