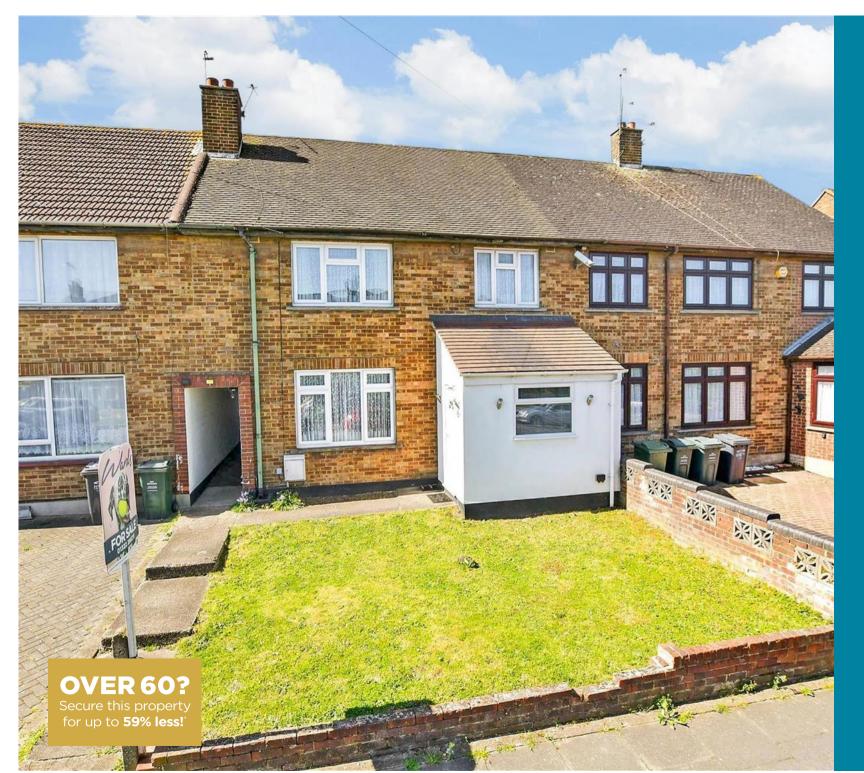

# Guide Price £425,000

# Freehold

4x 📇 1x 🕂 2x 📇

Henderson Drive, Dartford, Kent, DA1

Helping you move forwards

#### OUTSIDE

Driveway Front Garden Rear Garden Brick Built Shed Out Building: 14'11 x 10'11 (4.55m x 3.33m)