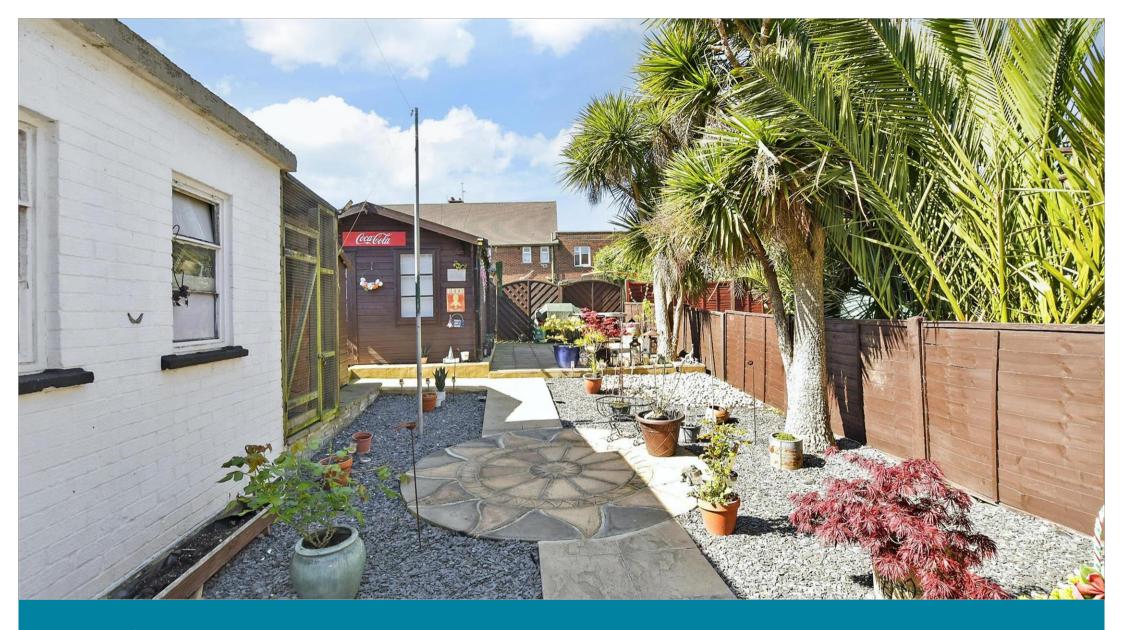

#### OUTSIDE

Driveway Front Garden Rear Garden Brick Built Shed Out Building: 14'11 x 10'11 (4.55m x 3.33m)

# Main features

- Delightful terraced house with driveway
- Gorgeous sociable garden with bar, perfect for summer
- Sociable kitchen/diner, ideal for busy families
- Schools, shops and leisure centre within easy reach
- Excellent commuter links and Dartford station nearby