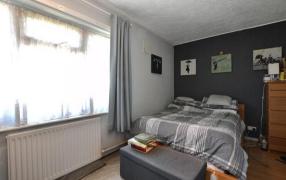

### Landing Bedroom 1: 14'3 x 8'0 (4.35m x 2.44m) Bedroom 2: 13'7 x 9'5 (4.14m x 2.87m) Bedroom 3: 11'8 x 9'4 (3.56m x 2.85m) Bedroom 4: 10'11 x 8'9 (3.33m x 2.67m) Family Bathroom: 7'8 x 5'4 (2.34m x 1.63m)