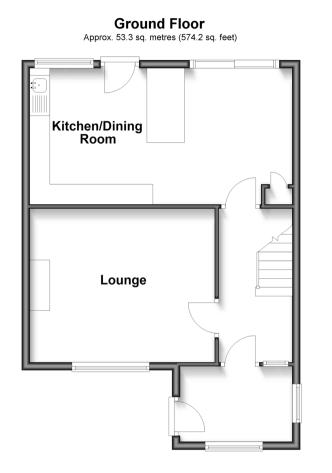

#### **GROUND FLOOR**

#### Porch Hallway Lounge Kitchen/Dining Room: 21'4 x 11'0 (6.51m x 3.36m)