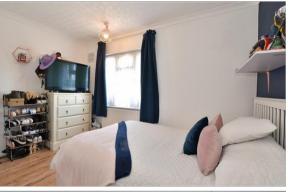

### Landing Bedroom 1: 14'3 x 8'0 (4.35m x 2.44m) Bedroom 2: 13'7 x 9'5 (4.14m x 2.87m) Bedroom 3: 11'8 x 9'4 (3.56m x 2.85m) Bedroom 4: 10'11 x 8'9 (3.33m x 2.67m) Family Bathroom: 7'8 x 5'4 (2.34m x 1.63m)