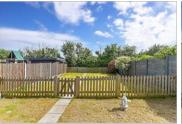

**Price £400,000** 

**Freehold** 

2x 🕮 1x 🚅 1x 🕮

Warren Road, Dartford, Kent, DA1















## **Main features**

- Substantial semi-detached bungalow with conservatory
- Offered with no onward chain
- Close proximity to local amenities
- Short drive to Dartford town centre and railway station
- Easy access out of Dartford via local motorway network

## **Accommodation**

#### **GROUND FLOOR**

Entrance Porch

Bedroom 2:  $10'2 \times 7'9$  (3.10m x 2.36m) Bedroom 1:  $12'3 \times 12'0$  (3.74m x 3.66m) Shower Room:  $7'8 \times 5'4$  (2.34m x 1.63m) Lounge:  $12'0 \times 11'9$  (3.66m x 3.58m) Dining Area:  $10'6 \times 8'7$  (3.20m x 2.62m) Conservatory:  $11'0 \times 10'4$  (3.36m x 3.15m) Kitchen:  $13'6 \times 8'8$  (4.12m x 2.64m)

Lean-To Bathroom

#### **OUT BUILDING**

Garage: 20'2 x 8'8 (6.15m x 2.64m)

### **OUTSIDE**

Driveway Rear Garden





# Outbuilding Ap