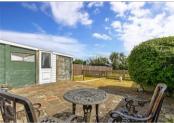

**Price £400,000** 

**Freehold** 

2x 🕮 1x 🚅 1x 🕮

Warren Road, Dartford, Kent, DA1















## **Main features**

- Substantial semi-detached bungalow with conservatory
- Offered with no onward chain
- Close proximity to local amenities
- Short drive to Dartford town centre and railway station
- Easy access out of Dartford via local motorway network

## **Accommodation**

#### **GROUND FLOOR**

Entrance Porch

Bedroom 2:  $10'2 \times 7'9$  (3.10m x 2.36m) Bedroom 1:  $12'3 \times 12'0$  (3.74m x 3.66m) Shower Room:  $7'8 \times 5'4$  (2.34m x 1.63m) Lounge:  $12'0 \times 11'9$  (3.66m x 3.58m) Dining Area:  $10'6 \times 8'7$  (3.20m x 2.62m) Conservatory:  $11'0 \times 10'4$  (3.36m x 3.15m) Kitchen:  $13'6 \times 8'8$  (4.12m x 2.64m)

Lean-To Bathroom

#### **OUT BUILDING**

Garage: 20'2 x 8'8 (6.15m x 2.64m)

### **OUTSIDE**

Driveway Rear Garden





# Outbuilding Appr