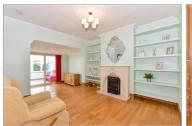

#### **GROUND FLOOR**

Entrance Porch

Bedroom 2:  $10'2 \times 7'9$  (3.10m x 2.36m) Bedroom 1:  $12'3 \times 12'0$  (3.74m x 3.66m) Shower Room:  $7'8 \times 5'4$  (2.34m x 1.63m) Lounge:  $12'0 \times 11'9$  (3.66m x 3.58m) Dining Area:  $10'6 \times 8'7$  (3.20m x 2.62m) Conservatory:  $11'0 \times 10'4$  (3.36m x 3.15m) Kitchen:  $13'6 \times 8'8$  (4.12m x 2.64m)