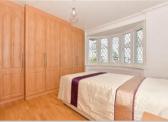

#### **GROUND FLOOR**

Entrance Porch

Bedroom 2:  $10'2 \times 7'9$  (3.10m x 2.36m) Bedroom 1:  $12'3 \times 12'0$  (3.74m x 3.66m) Shower Room:  $7'8 \times 5'4$  (2.34m x 1.63m) Lounge:  $12'0 \times 11'9$  (3.66m x 3.58m) Dining Area:  $10'6 \times 8'7$  (3.20m x 2.62m) Conservatory:  $11'0 \times 10'4$  (3.36m x 3.15m) Kitchen:  $13'6 \times 8'8$  (4.12m x 2.64m)