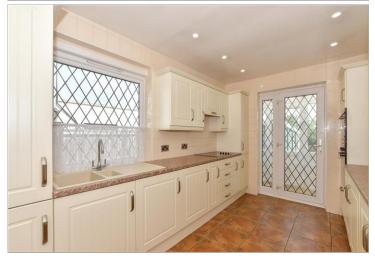

#### **GROUND FLOOR**

Entrance Porch

Bedroom 2:  $10'2 \times 7'9$  (3.10m x 2.36m) Bedroom 1:  $12'3 \times 12'0$  (3.74m x 3.66m) Shower Room:  $7'8 \times 5'4$  (2.34m x 1.63m) Lounge:  $12'0 \times 11'9$  (3.66m x 3.58m) Dining Area:  $10'6 \times 8'7$  (3.20m x 2.62m) Conservatory:  $11'0 \times 10'4$  (3.36m x 3.15m) Kitchen:  $13'6 \times 8'8$  (4.12m x 2.64m)