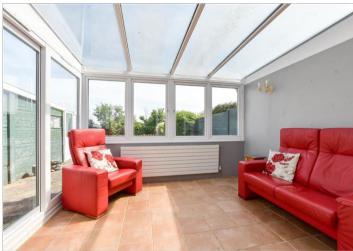

#### **GROUND FLOOR**

Entrance Porch

Bedroom 2:  $10'2 \times 7'9$  (3.10m x 2.36m) Bedroom 1:  $12'3 \times 12'0$  (3.74m x 3.66m) Shower Room:  $7'8 \times 5'4$  (2.34m x 1.63m) Lounge:  $12'0 \times 11'9$  (3.66m x 3.58m) Dining Area:  $10'6 \times 8'7$  (3.20m x 2.62m) Conservatory:  $11'0 \times 10'4$  (3.36m x 3.15m) Kitchen:  $13'6 \times 8'8$  (4.12m x 2.64m)