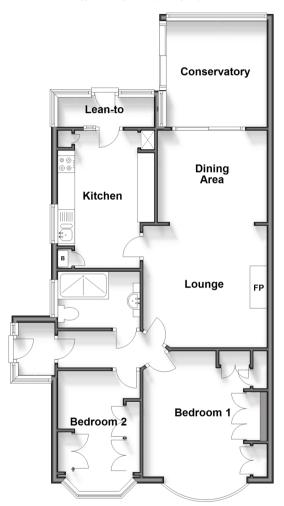

## **Accommodation**

#### **GROUND FLOOR**

Entrance Porch

Bedroom 2:  $10'2 \times 7'9$  (3.10m x 2.36m) Bedroom 1:  $12'3 \times 12'0$  (3.74m x 3.66m) Shower Room:  $7'8 \times 5'4$  (2.34m x 1.63m) Lounge:  $12'0 \times 11'9$  (3.66m x 3.58m) Dining Area:  $10'6 \times 8'7$  (3.20m x 2.62m) Conservatory:  $11'0 \times 10'4$  (3.36m x 3.15m) Kitchen:  $13'6 \times 8'8$  (4.12m x 2.64m)

Lean-To Bathroom

#### **OUT BUILDING**

Garage: 20'2 x 8'8 (6.15m x 2.64m)